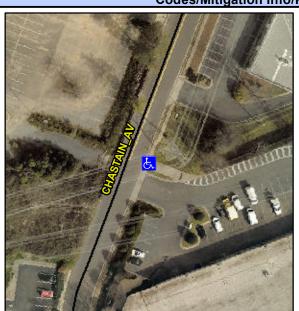

## Access Compliance Report Public Rights-of-Way (Curb Ramps)

Intersection ID: 10023215 Main Street: CHASTAIN\_AV Cross Street: N/A Location: E

ADA ID: FD200D4650CA Ramp Type: Perp Initial Pass/Fail: Fail Overall Compliance: No Severity Score: 25

## Field Measurements/Component Compliance

| Street 1 Name           | CHASTAIN AV |
|-------------------------|-------------|
| Stop Condition-Street 2 | None        |
| Street 2 Name           | N/A         |
| Stop Condition-Street 1 | N/A         |