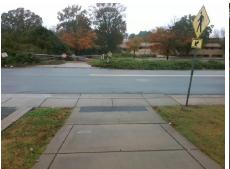

## Access Compliance Report Public Rights-of-Way (Curb Ramps)

Intersection ID: 10023215 Main Street: CHASTAIN\_AV Cross Street: N/A Location: E

ADA ID: FD200D4650CA Ramp Type: Perp Initial Pass/Fail: Fail Overall Compliance: No Severity Score: 25

| Possible Solutions:           |
|-------------------------------|
| Remove & Replace Entire Ramp. |
|                               |
|                               |
|                               |
|                               |
| Surveyor Notes:               |
|                               |
| N/A                           |
|                               |
|                               |
| PROW/ADA:                     |
| Not Found                     |
|                               |
|                               |
|                               |
|                               |
|                               |
|                               |