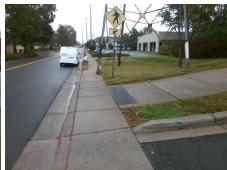

## Access Compliance Report Public Rights-of-Way (Curb Ramps)

Intersection ID: 10023215 Main Street: CHASTAIN\_AV Cross Street: N/A Location: E

ADA ID: FD200D4650CA Ramp Type: Perp Initial Pass/Fail: Fail Overall Compliance: No Severity Score: 25

| Possible Solutions:           |
|-------------------------------|
| Remove & Replace Entire Ramp. |
|                               |
|                               |
|                               |
|                               |
| Surveyor Notes:               |
|                               |
| N/A                           |
|                               |
|                               |
| PROW/ADA:                     |
| Not Found                     |
|                               |
|                               |
|                               |
|                               |
|                               |
|                               |