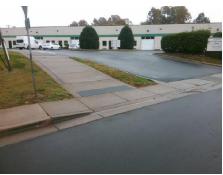

## Access Compliance Report Public Rights-of-Way (Curb Ramps)

Intersection ID: 10023215 Main Street: CHASTAIN\_AV Cross Street: N/A Location: E

ADA ID: FD200D4650CA Ramp Type: Perp Initial Pass/Fail: Fail Overall Compliance: No Severity Score: 25

| Possible Solutions:           |
|-------------------------------|
| Remove & Replace Entire Ramp. |
|                               |
|                               |
|                               |
|                               |
| Surveyor Notes:               |
|                               |
| N/A                           |
|                               |
|                               |
| PROW/ADA:                     |
| Not Found                     |
|                               |
|                               |
|                               |
|                               |
|                               |
|                               |