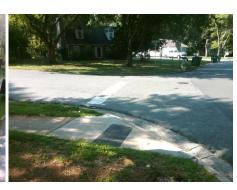

## Field Measurements/Component Compliance

Street 1 Name Stop Condition-Street 2 Street 2 Name Stop Condition-Street 1 OLD MEADOW RD StopSign CENTRAL DR StopSign Possible Solutions:

Remove & Replace Curb Ramp With Two New Directional Ramps or Equivalent.

Surveyor Notes:

N/A

PROW/ADA:

Not Found, R304.2.2, R304.5.3

Total Cost: \$ 3200.00

| Compliance Description |                       | Data |     | pliance Description         | Data |
|------------------------|-----------------------|------|-----|-----------------------------|------|
| N/A                    | Ramp Length (in)      | 40.0 | No  | Ramp Slope (%)              | 8.7  |
| Yes                    | Ramp Width (in)       | 48.0 | No  | Ramp XSlope (%)             | 2.8  |
| N/A                    | Flare Type LT         | N/A  | N/A | Flare Type RT               | N/A  |
| N/A                    | Flare Slope LT (%)    | N/A  | N/A | Flare Slope RT (%)          | N/A  |
| N/A                    | Flare Traversable LT? | N/A  | N/A | Flare Traversable RT?       | N/A  |
| N/A                    | Landing Length (in)   | N/A  | N/A | DWS Provided?               | N/A  |
| N/A                    | Landing Width (in)    | N/A  | N/A | DWS Contrast?               | N/A  |
| N/A                    | Landing Slope (%)     | N/A  | N/A | DWS Length (in)             | N/A  |
| N/A                    | Landing X Slope (%)   | N/A  | N/A | DWS Full Width?             | N/A  |
| N/A                    | Landing Curb? (Y/N)   | N/A  | N/A | DWS Offset (in)             | N/A  |
| N/A                    | Shared Landing?       | N/A  |     |                             |      |
| N/A                    | Gutter Ponding?       | N/A  | N/A | Gutter Slope (%)            | N/A  |
| N/A                    | Gutter Lip Ht (in)    | N/A  | N/A | Gutter X Slope (%)          | N/A  |
| N/A                    | Painted X Walk1?      | No   | N/A | Painted X Walk2?            | No   |
|                        | X Walk 1 Direction    | To W |     | X Walk 2 Direction          | To S |
| N/A                    | X Walk 1 Width (in)   | N/A  | N/A | X Walk 2 Width (in)         | N/A  |
|                        | X Walk 1 Slope (%)    | 3.2  |     | X Walk 2 Slope (%)          | 3.0  |
|                        | X Walk 1 X Slope (%)  | 1.5  |     | X Walk 2 X Slope (%)        | 3.0  |
| N/A                    | Ramp inside XWalk1?   | N/A  | N/A | Ramp inside XWalk2?         | N/A  |
|                        | Road Slope (%)        | 1.5  | N/A | Clear Space?                | N/A  |
|                        | Road X Slope (%)      | 5.8  | N/A | Clear Space to XWalk (in)   | N/A  |
| N/A                    | Any Obstructions?     | N/A  | N/A | Storm Grate/Utility Hazard? | N/A  |
|                        | Obstruction Type      |      |     | Storm Grate/Utility Type    |      |
|                        |                       | N/A  |     |                             | N/A  |
|                        |                       |      | Yes | Surface Condition? (G/P)    | Good |