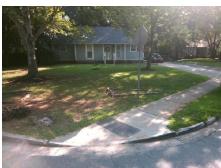

## Field Measurements/Component Compliance

Street 1 Name Stop Condition-Street 2 Street 2 Name Stop Condition-Street 1 OLD MEADOW RD StopSign CENTRAL DR StopSign Possible Solutions:

Remove & Replace Curb Ramp With Two New Directional Ramps or Equivalent.

Surveyor Notes:

N/A

PROW/ADA:

Not Found, R304.2.2, R304.5.3

Total Cost: \$ 3200.00

| Compliance Description |                       | Data |     | pliance Description         | Data |
|------------------------|-----------------------|------|-----|-----------------------------|------|
| N/A                    | Ramp Length (in)      | 40.0 | No  | Ramp Slope (%)              | 8.7  |
| Yes                    | Ramp Width (in)       | 48.0 | No  | Ramp XSlope (%)             | 2.8  |
| N/A                    | Flare Type LT         | N/A  | N/A | Flare Type RT               | N/A  |
| N/A                    | Flare Slope LT (%)    | N/A  | N/A | Flare Slope RT (%)          | N/A  |
| N/A                    | Flare Traversable LT? | N/A  | N/A | Flare Traversable RT?       | N/A  |
| N/A                    | Landing Length (in)   | N/A  | N/A | DWS Provided?               | N/A  |
| N/A                    | Landing Width (in)    | N/A  | N/A | DWS Contrast?               | N/A  |
| N/A                    | Landing Slope (%)     | N/A  | N/A | DWS Length (in)             | N/A  |
| N/A                    | Landing X Slope (%)   | N/A  | N/A | DWS Full Width?             | N/A  |
| N/A                    | Landing Curb? (Y/N)   | N/A  | N/A | DWS Offset (in)             | N/A  |
| N/A                    | Shared Landing?       | N/A  |     |                             |      |
| N/A                    | Gutter Ponding?       | N/A  | N/A | Gutter Slope (%)            | N/A  |
| N/A                    | Gutter Lip Ht (in)    | N/A  | N/A | Gutter X Slope (%)          | N/A  |
| N/A                    | Painted X Walk1?      | No   | N/A | Painted X Walk2?            | No   |
|                        | X Walk 1 Direction    | To W |     | X Walk 2 Direction          | To S |
| N/A                    | X Walk 1 Width (in)   | N/A  | N/A | X Walk 2 Width (in)         | N/A  |
|                        | X Walk 1 Slope (%)    | 3.2  |     | X Walk 2 Slope (%)          | 3.0  |
|                        | X Walk 1 X Slope (%)  | 1.5  |     | X Walk 2 X Slope (%)        | 3.0  |
| N/A                    | Ramp inside XWalk1?   | N/A  | N/A | Ramp inside XWalk2?         | N/A  |
|                        | Road Slope (%)        | 1.5  | N/A | Clear Space?                | N/A  |
|                        | Road X Slope (%)      | 5.8  | N/A | Clear Space to XWalk (in)   | N/A  |
| N/A                    | Any Obstructions?     | N/A  | N/A | Storm Grate/Utility Hazard? | N/A  |
|                        | Obstruction Type      |      |     | Storm Grate/Utility Type    |      |
|                        |                       | N/A  |     |                             | N/A  |
|                        |                       |      | Yes | Surface Condition? (G/P)    | Good |