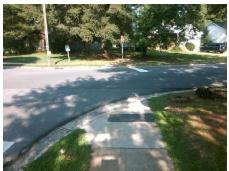

## Field Measurements/Component Compliance

Street 1 Name Stop Condition-Street 2 Street 2 Name Stop Condition-Street 1 OLD MEADOW RD StopSign CENTRAL DR StopSign Possible Solutions:

Remove & Replace Curb Ramp With Two New Directional Ramps or Equivalent.

Surveyor Notes:

N/A

PROW/ADA:

Not Found, R304.2.2, R304.5.3

Total Cost: \$ 3200.00

| Compliance Description |                       | Data |     | pliance Description         | Data |
|------------------------|-----------------------|------|-----|-----------------------------|------|
| N/A                    | Ramp Length (in)      | 40.0 | No  | Ramp Slope (%)              | 8.7  |
| Yes                    | Ramp Width (in)       | 48.0 | No  | Ramp XSlope (%)             | 2.8  |
| N/A                    | Flare Type LT         | N/A  | N/A | Flare Type RT               | N/A  |
| N/A                    | Flare Slope LT (%)    | N/A  | N/A | Flare Slope RT (%)          | N/A  |
| N/A                    | Flare Traversable LT? | N/A  | N/A | Flare Traversable RT?       | N/A  |
| N/A                    | Landing Length (in)   | N/A  | N/A | DWS Provided?               | N/A  |
| N/A                    | Landing Width (in)    | N/A  | N/A | DWS Contrast?               | N/A  |
| N/A                    | Landing Slope (%)     | N/A  | N/A | DWS Length (in)             | N/A  |
| N/A                    | Landing X Slope (%)   | N/A  | N/A | DWS Full Width?             | N/A  |
| N/A                    | Landing Curb? (Y/N)   | N/A  | N/A | DWS Offset (in)             | N/A  |
| N/A                    | Shared Landing?       | N/A  |     |                             |      |
| N/A                    | Gutter Ponding?       | N/A  | N/A | Gutter Slope (%)            | N/A  |
| N/A                    | Gutter Lip Ht (in)    | N/A  | N/A | Gutter X Slope (%)          | N/A  |
| N/A                    | Painted X Walk1?      | No   | N/A | Painted X Walk2?            | No   |
|                        | X Walk 1 Direction    | To W |     | X Walk 2 Direction          | To S |
| N/A                    | X Walk 1 Width (in)   | N/A  | N/A | X Walk 2 Width (in)         | N/A  |
|                        | X Walk 1 Slope (%)    | 3.2  |     | X Walk 2 Slope (%)          | 3.0  |
|                        | X Walk 1 X Slope (%)  | 1.5  |     | X Walk 2 X Slope (%)        | 3.0  |
| N/A                    | Ramp inside XWalk1?   | N/A  | N/A | Ramp inside XWalk2?         | N/A  |
|                        | Road Slope (%)        | 1.5  | N/A | Clear Space?                | N/A  |
|                        | Road X Slope (%)      | 5.8  | N/A | Clear Space to XWalk (in)   | N/A  |
| N/A                    | Any Obstructions?     | N/A  | N/A | Storm Grate/Utility Hazard? | N/A  |
|                        | Obstruction Type      |      |     | Storm Grate/Utility Type    |      |
|                        |                       | N/A  |     |                             | N/A  |
|                        |                       |      | Yes | Surface Condition? (G/P)    | Good |