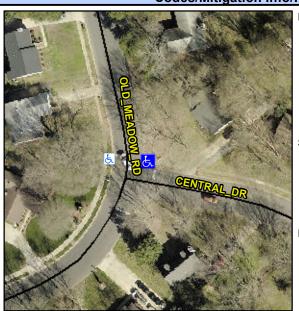

## Access Compliance Report Public Rights-of-Way (Curb Ramps)

Intersection ID: 15194 Main Street: CENTRAL\_DR Cross Street: OLD\_MEADOW\_RD Location: NE

ADA ID: FD26ECBE9BE8 Ramp Type: PerpDiag Initial Pass/Fail: Fail Overall Compliance: No Severity Score: 13.75