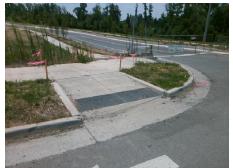

## Field Measurements/Component Compliance

Data Compliance Description

Street 1 Name Stop Condition-Street 1 Street 2 Name

Possible Solutions: Remove & Replace Entire Ramp. **Gutter Ponding Observed.** Surveyor Notes:

N/A

PROW/ADA:

R304.5.3, R302.7

**IKEA BV** None N/A Stop Condition-Street 2 N/A

> Total Cost: 2100.00

| N/A | Ramp Length (in)      | 84.0  | Yes | Grade Break?                | Yes  |
|-----|-----------------------|-------|-----|-----------------------------|------|
| Yes | Ramp Width (in)       | 90.0  | No  | Grade Break Slope (%)       | 7.5  |
| Yes | Ramp Slope (%)        | 5.8   | Yes | Grade Break XSlope (%)      | 1.9  |
| Yes | Ramp XSlope (%)       | 1.9   |     |                             |      |
| N/A | Flare Type LT         | N/A   | N/A | Flare Type RT               | N/A  |
| N/A | Flare Slope LT (%)    | N/A   | N/A | Flare Slope RT (%)          | N/A  |
| N/A | Flare Traversable LT? | N/A   | N/A | Flare Traversable RT?       | N/A  |
| Yes | Landing Length (in)   | 80.0  | Yes | DWS Provided?               | Yes  |
| Yes | Landing Width (in)    | 69.0  | Yes | DWS Contrast?               | Yes  |
| Yes | Landing Slope (%)     | 0.2   | Yes | DWS Length (in)             | 24.5 |
| No  | Landing X Slope (%)   | 5.2   | Yes | DWS Full Width?             | Yes  |
| N/A | Landing Curb? (Y/N)   | N/A   | Yes | DWS Offset LT (in)          | 24.0 |
| N/A | Shared Landing?       | No    | Yes | DWS Offset RT (in)          | 0.0  |
| No  | Gutter Ponding?       | Yes   | Yes | Gutter Slope (%)            | 2.1  |
| Yes | Gutter Lip Ht (in)    | 0.0   | Yes | Gutter X Slope (%)          | 3.4  |
| N/A | Painted X Walk1?      | No    |     | Road Slope (%)              | 1.8  |
|     | X Walk 1 Direction    | To NW |     | Road X Slope (%)            | 3.5  |
|     | X Walk 1 Width (in)   | N/A   | l   | Clear Space?                | Yes  |
|     | X Walk 1 Slope (%)    | 1.8   | N/A | Clear Space to XWalk (in)   | N/A  |
|     | X Walk 1 X Slope (%)  | 3.5   | Yes | Storm Grate/Utility Hazard? | No   |
| N/A | Ramp inside XWalk1?   | N/A   |     | Storm Grate/Utility Type    |      |
| Yes | Any Obstructions?     | No    |     |                             | N/A  |
|     | Obstruction Type      |       | Yes | Surface Condition? (G/P)    | Good |
|     |                       | N/A   | N/A | Curb Slope (%)              | N/A  |