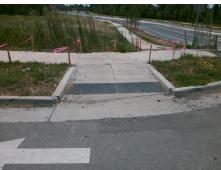

## Field Measurements/Component Compliance

Data Compliance Description

Street 1 Name Stop Condition-Street 1 Street 2 Name

Possible Solutions: Remove & Replace Entire Ramp. **Gutter Ponding Observed.** Surveyor Notes:

N/A

PROW/ADA:

R304.5.3, R302.7

**IKEA BV** None N/A Stop Condition-Street 2 N/A

> Total Cost: 2100.00

| N/A | Ramp Length (in)      | 84.0  | Yes | Grade Break?                | Yes  |
|-----|-----------------------|-------|-----|-----------------------------|------|
| Yes | Ramp Width (in)       | 90.0  | No  | Grade Break Slope (%)       | 7.5  |
| Yes | Ramp Slope (%)        | 5.8   | Yes | Grade Break XSlope (%)      | 1.9  |
| Yes | Ramp XSlope (%)       | 1.9   |     |                             |      |
| N/A | Flare Type LT         | N/A   | N/A | Flare Type RT               | N/A  |
| N/A | Flare Slope LT (%)    | N/A   | N/A | Flare Slope RT (%)          | N/A  |
| N/A | Flare Traversable LT? | N/A   | N/A | Flare Traversable RT?       | N/A  |
| Yes | Landing Length (in)   | 80.0  | Yes | DWS Provided?               | Yes  |
| Yes | Landing Width (in)    | 69.0  | Yes | DWS Contrast?               | Yes  |
| Yes | Landing Slope (%)     | 0.2   | Yes | DWS Length (in)             | 24.5 |
| No  | Landing X Slope (%)   | 5.2   | Yes | DWS Full Width?             | Yes  |
| N/A | Landing Curb? (Y/N)   | N/A   | Yes | DWS Offset LT (in)          | 24.0 |
| N/A | Shared Landing?       | No    | Yes | DWS Offset RT (in)          | 0.0  |
| No  | Gutter Ponding?       | Yes   | Yes | Gutter Slope (%)            | 2.1  |
| Yes | Gutter Lip Ht (in)    | 0.0   | Yes | Gutter X Slope (%)          | 3.4  |
| N/A | Painted X Walk1?      | No    |     | Road Slope (%)              | 1.8  |
|     | X Walk 1 Direction    | To NW |     | Road X Slope (%)            | 3.5  |
|     | X Walk 1 Width (in)   | N/A   | l   | Clear Space?                | Yes  |
|     | X Walk 1 Slope (%)    | 1.8   | N/A | Clear Space to XWalk (in)   | N/A  |
|     | X Walk 1 X Slope (%)  | 3.5   | Yes | Storm Grate/Utility Hazard? | No   |
| N/A | Ramp inside XWalk1?   | N/A   |     | Storm Grate/Utility Type    |      |
| Yes | Any Obstructions?     | No    |     |                             | N/A  |
|     | Obstruction Type      |       | Yes | Surface Condition? (G/P)    | Good |
|     |                       | N/A   | N/A | Curb Slope (%)              | N/A  |