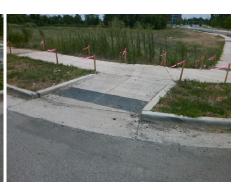

## Field Measurements/Component Compliance

Data Compliance Description

Street 1 Name Stop Condition-Street 1 Street 2 Name

Possible Solutions: Remove & Replace Entire Ramp. **Gutter Ponding Observed.** Surveyor Notes:

N/A

PROW/ADA:

R304.5.3, R302.7

**IKEA BV** None N/A Stop Condition-Street 2 N/A

> Total Cost: 2100.00

| N/A | Ramp Length (in)      | 84.0  | Yes | Grade Break?                | Yes  |
|-----|-----------------------|-------|-----|-----------------------------|------|
| Yes | Ramp Width (in)       | 90.0  | No  | Grade Break Slope (%)       | 7.5  |
| Yes | Ramp Slope (%)        | 5.8   | Yes | Grade Break XSlope (%)      | 1.9  |
| Yes | Ramp XSlope (%)       | 1.9   |     |                             |      |
| N/A | Flare Type LT         | N/A   | N/A | Flare Type RT               | N/A  |
| N/A | Flare Slope LT (%)    | N/A   | N/A | Flare Slope RT (%)          | N/A  |
| N/A | Flare Traversable LT? | N/A   | N/A | Flare Traversable RT?       | N/A  |
| Yes | Landing Length (in)   | 80.0  | Yes | DWS Provided?               | Yes  |
| Yes | Landing Width (in)    | 69.0  | Yes | DWS Contrast?               | Yes  |
| Yes | Landing Slope (%)     | 0.2   | Yes | DWS Length (in)             | 24.5 |
| No  | Landing X Slope (%)   | 5.2   | Yes | DWS Full Width?             | Yes  |
| N/A | Landing Curb? (Y/N)   | N/A   | Yes | DWS Offset LT (in)          | 24.0 |
| N/A | Shared Landing?       | No    | Yes | DWS Offset RT (in)          | 0.0  |
| No  | Gutter Ponding?       | Yes   | Yes | Gutter Slope (%)            | 2.1  |
| Yes | Gutter Lip Ht (in)    | 0.0   | Yes | Gutter X Slope (%)          | 3.4  |
| N/A | Painted X Walk1?      | No    |     | Road Slope (%)              | 1.8  |
|     | X Walk 1 Direction    | To NW |     | Road X Slope (%)            | 3.5  |
|     | X Walk 1 Width (in)   | N/A   | l   | Clear Space?                | Yes  |
|     | X Walk 1 Slope (%)    | 1.8   | N/A | Clear Space to XWalk (in)   | N/A  |
|     | X Walk 1 X Slope (%)  | 3.5   | Yes | Storm Grate/Utility Hazard? | No   |
| N/A | Ramp inside XWalk1?   | N/A   |     | Storm Grate/Utility Type    |      |
| Yes | Any Obstructions?     | No    |     |                             | N/A  |
|     | Obstruction Type      |       | Yes | Surface Condition? (G/P)    | Good |
|     |                       | N/A   | N/A | Curb Slope (%)              | N/A  |