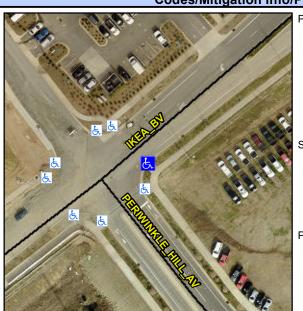

## **Access Compliance Report Public Rights-of-Way** (Curb Ramps)

Data

Intersection ID: 8592 Main Street: PERIWINKLE HILL AV **Cross Street: IKEA BV** Location: Ε

ADA ID: FD2BA1D31254 Ramp Type: Directional1 Initial Pass/Fail: Pass **Overall Compliance: No Severity Score:** 0

## Field Measurements/Component Compliance

Data Compliance Description

Street 1 Name Stop Condition-Street 1 Street 2 Name

Possible Solutions: Remove & Replace Entire Ramp. **Gutter Ponding Observed.** Surveyor Notes:

N/A

PROW/ADA:

R304.5.3, R302.7

**IKEA BV** None N/A Stop Condition-Street 2 N/A

> Total Cost: 2100.00

| N/A | Ramp Length (in)      | 84.0  | Yes | Grade Break?                | Yes  |
|-----|-----------------------|-------|-----|-----------------------------|------|
| Yes | Ramp Width (in)       | 90.0  | No  | Grade Break Slope (%)       | 7.5  |
| Yes | Ramp Slope (%)        | 5.8   | Yes | Grade Break XSlope (%)      | 1.9  |
| Yes | Ramp XSlope (%)       | 1.9   |     |                             |      |
| N/A | Flare Type LT         | N/A   | N/A | Flare Type RT               | N/A  |
| N/A | Flare Slope LT (%)    | N/A   | N/A | Flare Slope RT (%)          | N/A  |
| N/A | Flare Traversable LT? | N/A   | N/A | Flare Traversable RT?       | N/A  |
| Yes | Landing Length (in)   | 80.0  | Yes | DWS Provided?               | Yes  |
| Yes | Landing Width (in)    | 69.0  | Yes | DWS Contrast?               | Yes  |
| Yes | Landing Slope (%)     | 0.2   | Yes | DWS Length (in)             | 24.5 |
| No  | Landing X Slope (%)   | 5.2   | Yes | DWS Full Width?             | Yes  |
| N/A | Landing Curb? (Y/N)   | N/A   | Yes | DWS Offset LT (in)          | 24.0 |
| N/A | Shared Landing?       | No    | Yes | DWS Offset RT (in)          | 0.0  |
| No  | Gutter Ponding?       | Yes   | Yes | Gutter Slope (%)            | 2.1  |
| Yes | Gutter Lip Ht (in)    | 0.0   | Yes | Gutter X Slope (%)          | 3.4  |
| N/A | Painted X Walk1?      | No    |     | Road Slope (%)              | 1.8  |
|     | X Walk 1 Direction    | To NW |     | Road X Slope (%)            | 3.5  |
|     | X Walk 1 Width (in)   | N/A   | l   | Clear Space?                | Yes  |
|     | X Walk 1 Slope (%)    | 1.8   | N/A | Clear Space to XWalk (in)   | N/A  |
|     | X Walk 1 X Slope (%)  | 3.5   | Yes | Storm Grate/Utility Hazard? | No   |
| N/A | Ramp inside XWalk1?   | N/A   |     | Storm Grate/Utility Type    |      |
| Yes | Any Obstructions?     | No    |     |                             | N/A  |
|     | Obstruction Type      |       | Yes | Surface Condition? (G/P)    | Good |
|     |                       | N/A   | N/A | Curb Slope (%)              | N/A  |