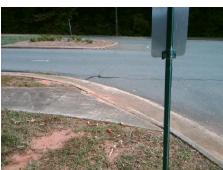

## Field Measurements/Component Compliance

Street 1 Name
Stop Condition-Street 2
Street 2 Name
Stop Condition-Street 1

ENTRANCE None KIMMERLY GLEN LN None Possible Solutions:

Remove & Replace Curb Ramp With
Two New Directional Ramps or
Equivalent.

Surveyor Notes:

N/A

PROW/ADA:

R304.5.1, R304.2.2

| V |   | 2 | 1 |
|---|---|---|---|
|   |   | 1 |   |
|   | 1 |   |   |
|   |   |   |   |

Total Cost:

3200.00

| Compl | iance Description     | Data  | Compl | iance | Description             | Data  |
|-------|-----------------------|-------|-------|-------|-------------------------|-------|
| N/A   | Ramp Length (in)      | 30.0  | No    | Ram   | Slope (%)               | 18.1  |
| No    | Ramp Width (in)       | 44.0  | Yes   | Ramp  | XSlope (%)              | 1.0   |
| N/A   | Flare Type LT         | N/A   | N/A   | Flare | Type RT                 | N/A   |
| N/A   | Flare Slope LT (%)    | N/A   | N/A   | Flare | Slope RT (%)            | N/A   |
| N/A   | Flare Traversable LT? | N/A   | N/A   | Flare | Traversable RT?         | N/A   |
| N/A   | Landing Length (in)   | N/A   | N/A   | DWS   | Provided?               | N/A   |
| N/A   | Landing Width (in)    | N/A   | N/A   | DWS   | Contrast?               | N/A   |
| N/A   | Landing Slope (%)     | N/A   | N/A   | DWS   | Length (in)             | N/A   |
| N/A   | Landing X Slope (%)   | N/A   | N/A   | DWS   | Full Width?             | N/A   |
| N/A   | Landing Curb? (Y/N)   | N/A   | N/A   | DWS   | Offset (in)             | N/A   |
| N/A   | Shared Landing?       | N/A   |       |       |                         |       |
| N/A   | Gutter Ponding?       | N/A   | N/A   | Gutte | r Slope (%)             | N/A   |
| N/A   | Gutter Lip Ht (in)    | N/A   | N/A   | Gutte | er X Slope (%)          | N/A   |
| N/A   | Painted X Walk1?      | No    | N/A   | Paint | ed X Walk2?             | No    |
|       | X Walk 1 Direction    | To SE |       | X Wa  | lk 2 Direction          | To NE |
| N/A   | X Walk 1 Width (in)   | N/A   | N/A   | X Wa  | lk 2 Width (in)         | N/A   |
|       | X Walk 1 Slope (%)    | 2.7   |       | X Wa  | lk 2 Slope (%)          | 10.4  |
|       | X Walk 1 X Slope (%)  | 1.6   |       | X Wa  | lk 2 X Slope (%)        | 6.5   |
| N/A   | Ramp inside XWalk1?   | N/A   | N/A   | Ram   | inside XWalk2?          | N/A   |
|       | Road Slope (%)        | 4.5   | N/A   | Clear | Space?                  | N/A   |
|       | Road X Slope (%)      | 1.2   | N/A   | Clear | Space to XWalk (in)     | N/A   |
| N/A   | Any Obstructions?     | N/A   | N/A   | Storn | n Grate/Utility Hazard? | N/A   |
|       | Obstruction Type      |       |       | Storn | n Grate/Utility Type    |       |
|       |                       | N/A   |       |       |                         | N/A   |