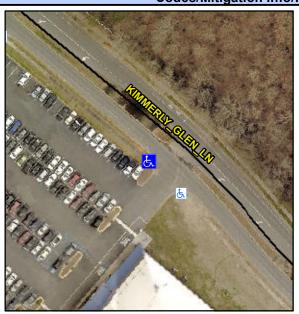

## Access Compliance Report Public Rights-of-Way (Curb Ramps)

Intersection ID: N/A Main Street: KIMMERLY\_GLEN\_LN Cross Street: N/A Location: W

ADA ID: FD302F8A73C3 Ramp Type: PerpDiag Initial Pass/Fail: Fail Overall Compliance: No Severity Score: 33.75

## Field Measurements/Component Compliance

Street 1 Name
Stop Condition-Street 2
Street 2 Name
Stop Condition-Street 1

ENTRANCE None KIMMERLY GLEN LN None Possible Solutions:

Remove & Replace Curb Ramp With
Two New Directional Ramps or
Equivalent.