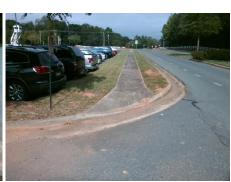

## Field Measurements/Component Compliance

Street 1 Name
Stop Condition-Street 2
Street 2 Name
Stop Condition-Street 1

ENTRANCE None KIMMERLY GLEN LN None Possible Solutions:

Remove & Replace Curb Ramp With
Two New Directional Ramps or
Equivalent.

Surveyor Notes:

N/A

PROW/ADA:

R304.5.1, R304.2.2

| V |   | 2 | 1 |
|---|---|---|---|
|   |   | 1 |   |
|   | 1 |   |   |
|   |   |   |   |

Total Cost:

3200.00

| Compl | iance Description     | Data  | Compl | iance | Description             | Data  |
|-------|-----------------------|-------|-------|-------|-------------------------|-------|
| N/A   | Ramp Length (in)      | 30.0  | No    | Ram   | Slope (%)               | 18.1  |
| No    | Ramp Width (in)       | 44.0  | Yes   | Ramp  | XSlope (%)              | 1.0   |
| N/A   | Flare Type LT         | N/A   | N/A   | Flare | Type RT                 | N/A   |
| N/A   | Flare Slope LT (%)    | N/A   | N/A   | Flare | Slope RT (%)            | N/A   |
| N/A   | Flare Traversable LT? | N/A   | N/A   | Flare | Traversable RT?         | N/A   |
| N/A   | Landing Length (in)   | N/A   | N/A   | DWS   | Provided?               | N/A   |
| N/A   | Landing Width (in)    | N/A   | N/A   | DWS   | Contrast?               | N/A   |
| N/A   | Landing Slope (%)     | N/A   | N/A   | DWS   | Length (in)             | N/A   |
| N/A   | Landing X Slope (%)   | N/A   | N/A   | DWS   | Full Width?             | N/A   |
| N/A   | Landing Curb? (Y/N)   | N/A   | N/A   | DWS   | Offset (in)             | N/A   |
| N/A   | Shared Landing?       | N/A   |       |       |                         |       |
| N/A   | Gutter Ponding?       | N/A   | N/A   | Gutte | r Slope (%)             | N/A   |
| N/A   | Gutter Lip Ht (in)    | N/A   | N/A   | Gutte | er X Slope (%)          | N/A   |
| N/A   | Painted X Walk1?      | No    | N/A   | Paint | ed X Walk2?             | No    |
|       | X Walk 1 Direction    | To SE |       | X Wa  | lk 2 Direction          | To NE |
| N/A   | X Walk 1 Width (in)   | N/A   | N/A   | X Wa  | lk 2 Width (in)         | N/A   |
|       | X Walk 1 Slope (%)    | 2.7   |       | X Wa  | lk 2 Slope (%)          | 10.4  |
|       | X Walk 1 X Slope (%)  | 1.6   |       | X Wa  | lk 2 X Slope (%)        | 6.5   |
| N/A   | Ramp inside XWalk1?   | N/A   | N/A   | Ram   | inside XWalk2?          | N/A   |
|       | Road Slope (%)        | 4.5   | N/A   | Clear | Space?                  | N/A   |
|       | Road X Slope (%)      | 1.2   | N/A   | Clear | Space to XWalk (in)     | N/A   |
| N/A   | Any Obstructions?     | N/A   | N/A   | Storn | n Grate/Utility Hazard? | N/A   |
|       | Obstruction Type      |       |       | Storn | n Grate/Utility Type    |       |
|       |                       | N/A   |       |       |                         | N/A   |