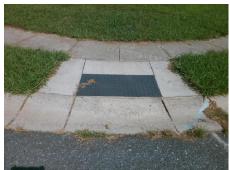

## **Access Compliance Report Public Rights-of-Way** (Curb Ramps)

Intersection ID: 30336 Main Street: DULIN CREEK BV Cross Street: FOUR\_SISTERS\_LN Location: NW **ADA ID: FD31D3ACEF55** Ramp Type: PerpDiag Initial Pass/Fail: Fail **Overall Compliance: No** Severity Score: 21.25

**Codes/Mitigation Info/Possible Solution** 

Street 1 Name Stop Condition-Street 2 Street 2 Name Stop Condition-Street 1

**DULIN CREEK BV** None **FOUR SISTERS LN** StopSign Possible Solutions: Remove & Replace Curb Ramp With Two New Directional Ramps or Equivalent. Surveyor Notes: N/A PROW/ADA: Not Found, R304.5.1, R304.2.2

Total Cost: 3200.00

| Field Measurements/Component Compliance |                        |                       |      |      |                             |      |
|-----------------------------------------|------------------------|-----------------------|------|------|-----------------------------|------|
|                                         | Compliance Description |                       | Data | Comp | liance Description          | Data |
|                                         | N/A                    | Ramp Length (in)      | 45.5 | No   | Ramp Slope (%)              | 9.6  |
|                                         | No                     | Ramp Width (in)       | 46.5 | Yes  | Ramp XSlope (%)             | 1.7  |
|                                         | N/A                    | Flare Type LT         | N/A  | N/A  | Flare Type RT               | N/A  |
|                                         | N/A                    | Flare Slope LT (%)    | N/A  | N/A  | Flare Slope RT (%)          | N/A  |
|                                         | N/A                    | Flare Traversable LT? | N/A  | N/A  | Flare Traversable RT?       | N/A  |
|                                         | N/A                    | Landing Length (in)   | N/A  | N/A  | DWS Provided?               | N/A  |
|                                         | N/A                    | Landing Width (in)    | N/A  | N/A  | DWS Contrast?               | N/A  |
|                                         | N/A                    | Landing Slope (%)     | N/A  | N/A  | DWS Length (in)             | N/A  |
|                                         | N/A                    | Landing X Slope (%)   | N/A  | N/A  | DWS Full Width?             | N/A  |
|                                         | N/A                    | Landing Curb? (Y/N)   | N/A  | N/A  | DWS Offset (in)             | N/A  |
|                                         | N/A                    | Shared Landing?       | N/A  |      |                             |      |
|                                         | N/A                    | Gutter Ponding?       | N/A  | N/A  | Gutter Slope (%)            | N/A  |
|                                         | N/A                    | Gutter Lip Ht (in)    | N/A  | N/A  | Gutter X Slope (%)          | N/A  |
|                                         | N/A                    | Painted X Walk1?      | No   | N/A  | Painted X Walk2?            | No   |
|                                         |                        | X Walk 1 Direction    | To E |      | X Walk 2 Direction          | To S |
|                                         | N/A                    | X Walk 1 Width (in)   | N/A  | N/A  | X Walk 2 Width (in)         | N/A  |
|                                         |                        | X Walk 1 Slope (%)    | 3.4  |      | X Walk 2 Slope (%)          | 1.3  |
|                                         |                        | X Walk 1 X Slope (%)  | 1.4  |      | X Walk 2 X Slope (%)        | 2.7  |
|                                         | N/A                    | Ramp inside XWalk1?   | N/A  | N/A  | Ramp inside XWalk2?         | N/A  |
|                                         |                        | Road Slope (%)        | 2.3  | N/A  | Clear Space?                | N/A  |
|                                         |                        | Road X Slope (%)      | 1.3  | N/A  | Clear Space to XWalk (in)   | N/A  |
|                                         | N/A                    | Any Obstructions?     | N/A  | N/A  | Storm Grate/Utility Hazard? | N/A  |
|                                         |                        | Obstruction Type      |      |      | Storm Grate/Utility Type    |      |
|                                         |                        |                       | N/A  |      |                             | N/A  |
|                                         |                        |                       |      | Yes  | Surface Condition? (G/P)    | Good |
| 400                                     |                        |                       |      |      |                             |      |