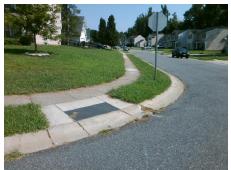

## **Access Compliance Report Public Rights-of-Way** (Curb Ramps)

Intersection ID: 30336 Main Street: DULIN CREEK BV Cross Street: FOUR\_SISTERS\_LN Location: NW **ADA ID: FD31D3ACEF55** Ramp Type: PerpDiag Initial Pass/Fail: Fail **Overall Compliance: No** Severity Score: 21.25

**Codes/Mitigation Info/Possible Solution** 

Street 1 Name Stop Condition-Street 2 Street 2 Name Stop Condition-Street 1

**DULIN CREEK BV** None **FOUR SISTERS LN** StopSign Possible Solutions: Remove & Replace Curb Ramp With Two New Directional Ramps or Equivalent. Surveyor Notes: N/A PROW/ADA: Not Found, R304.5.1, R304.2.2

Total Cost: 3200.00

| Field Measurements/Component Compliance |                        |                       |      |      |                             |      |
|-----------------------------------------|------------------------|-----------------------|------|------|-----------------------------|------|
|                                         | Compliance Description |                       | Data | Comp | liance Description          | Data |
|                                         | N/A                    | Ramp Length (in)      | 45.5 | No   | Ramp Slope (%)              | 9.6  |
|                                         | No                     | Ramp Width (in)       | 46.5 | Yes  | Ramp XSlope (%)             | 1.7  |
|                                         | N/A                    | Flare Type LT         | N/A  | N/A  | Flare Type RT               | N/A  |
|                                         | N/A                    | Flare Slope LT (%)    | N/A  | N/A  | Flare Slope RT (%)          | N/A  |
|                                         | N/A                    | Flare Traversable LT? | N/A  | N/A  | Flare Traversable RT?       | N/A  |
|                                         | N/A                    | Landing Length (in)   | N/A  | N/A  | DWS Provided?               | N/A  |
|                                         | N/A                    | Landing Width (in)    | N/A  | N/A  | DWS Contrast?               | N/A  |
|                                         | N/A                    | Landing Slope (%)     | N/A  | N/A  | DWS Length (in)             | N/A  |
|                                         | N/A                    | Landing X Slope (%)   | N/A  | N/A  | DWS Full Width?             | N/A  |
|                                         | N/A                    | Landing Curb? (Y/N)   | N/A  | N/A  | DWS Offset (in)             | N/A  |
|                                         | N/A                    | Shared Landing?       | N/A  |      |                             |      |
|                                         | N/A                    | Gutter Ponding?       | N/A  | N/A  | Gutter Slope (%)            | N/A  |
|                                         | N/A                    | Gutter Lip Ht (in)    | N/A  | N/A  | Gutter X Slope (%)          | N/A  |
|                                         | N/A                    | Painted X Walk1?      | No   | N/A  | Painted X Walk2?            | No   |
|                                         |                        | X Walk 1 Direction    | To E |      | X Walk 2 Direction          | To S |
|                                         | N/A                    | X Walk 1 Width (in)   | N/A  | N/A  | X Walk 2 Width (in)         | N/A  |
|                                         |                        | X Walk 1 Slope (%)    | 3.4  |      | X Walk 2 Slope (%)          | 1.3  |
|                                         |                        | X Walk 1 X Slope (%)  | 1.4  |      | X Walk 2 X Slope (%)        | 2.7  |
|                                         | N/A                    | Ramp inside XWalk1?   | N/A  | N/A  | Ramp inside XWalk2?         | N/A  |
|                                         |                        | Road Slope (%)        | 2.3  | N/A  | Clear Space?                | N/A  |
|                                         |                        | Road X Slope (%)      | 1.3  | N/A  | Clear Space to XWalk (in)   | N/A  |
|                                         | N/A                    | Any Obstructions?     | N/A  | N/A  | Storm Grate/Utility Hazard? | N/A  |
|                                         |                        | Obstruction Type      |      |      | Storm Grate/Utility Type    |      |
|                                         |                        |                       | N/A  |      |                             | N/A  |
|                                         |                        |                       |      | Yes  | Surface Condition? (G/P)    | Good |
| 400                                     |                        |                       |      |      |                             |      |