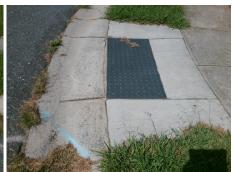

## **Access Compliance Report Public Rights-of-Way** (Curb Ramps)

Intersection ID: 30336 Main Street: DULIN CREEK BV Cross Street: FOUR\_SISTERS\_LN Location: NW **ADA ID: FD31D3ACEF55** Ramp Type: PerpDiag Initial Pass/Fail: Fail **Overall Compliance: No** Severity Score: 21.25

**Codes/Mitigation Info/Possible Solution** 

Street 1 Name Stop Condition-Street 2 Street 2 Name Stop Condition-Street 1

**DULIN CREEK BV** None **FOUR SISTERS LN** StopSign Possible Solutions: Remove & Replace Curb Ramp With Two New Directional Ramps or Equivalent. Surveyor Notes: N/A PROW/ADA: Not Found, R304.5.1, R304.2.2

Total Cost: 3200.00

| Field Measurements/Component Compliance |                        |                       |      |      |                             |      |
|-----------------------------------------|------------------------|-----------------------|------|------|-----------------------------|------|
|                                         | Compliance Description |                       | Data | Comp | liance Description          | Data |
|                                         | N/A                    | Ramp Length (in)      | 45.5 | No   | Ramp Slope (%)              | 9.6  |
|                                         | No                     | Ramp Width (in)       | 46.5 | Yes  | Ramp XSlope (%)             | 1.7  |
|                                         | N/A                    | Flare Type LT         | N/A  | N/A  | Flare Type RT               | N/A  |
|                                         | N/A                    | Flare Slope LT (%)    | N/A  | N/A  | Flare Slope RT (%)          | N/A  |
|                                         | N/A                    | Flare Traversable LT? | N/A  | N/A  | Flare Traversable RT?       | N/A  |
|                                         | N/A                    | Landing Length (in)   | N/A  | N/A  | DWS Provided?               | N/A  |
|                                         | N/A                    | Landing Width (in)    | N/A  | N/A  | DWS Contrast?               | N/A  |
|                                         | N/A                    | Landing Slope (%)     | N/A  | N/A  | DWS Length (in)             | N/A  |
|                                         | N/A                    | Landing X Slope (%)   | N/A  | N/A  | DWS Full Width?             | N/A  |
|                                         | N/A                    | Landing Curb? (Y/N)   | N/A  | N/A  | DWS Offset (in)             | N/A  |
|                                         | N/A                    | Shared Landing?       | N/A  |      |                             |      |
|                                         | N/A                    | Gutter Ponding?       | N/A  | N/A  | Gutter Slope (%)            | N/A  |
|                                         | N/A                    | Gutter Lip Ht (in)    | N/A  | N/A  | Gutter X Slope (%)          | N/A  |
|                                         | N/A                    | Painted X Walk1?      | No   | N/A  | Painted X Walk2?            | No   |
|                                         |                        | X Walk 1 Direction    | To E |      | X Walk 2 Direction          | To S |
|                                         | N/A                    | X Walk 1 Width (in)   | N/A  | N/A  | X Walk 2 Width (in)         | N/A  |
|                                         |                        | X Walk 1 Slope (%)    | 3.4  |      | X Walk 2 Slope (%)          | 1.3  |
|                                         |                        | X Walk 1 X Slope (%)  | 1.4  |      | X Walk 2 X Slope (%)        | 2.7  |
|                                         | N/A                    | Ramp inside XWalk1?   | N/A  | N/A  | Ramp inside XWalk2?         | N/A  |
|                                         |                        | Road Slope (%)        | 2.3  | N/A  | Clear Space?                | N/A  |
|                                         |                        | Road X Slope (%)      | 1.3  | N/A  | Clear Space to XWalk (in)   | N/A  |
|                                         | N/A                    | Any Obstructions?     | N/A  | N/A  | Storm Grate/Utility Hazard? | N/A  |
|                                         |                        | Obstruction Type      |      |      | Storm Grate/Utility Type    |      |
|                                         |                        |                       | N/A  |      |                             | N/A  |
|                                         |                        |                       |      | Yes  | Surface Condition? (G/P)    | Good |
| 400                                     |                        |                       |      |      |                             |      |