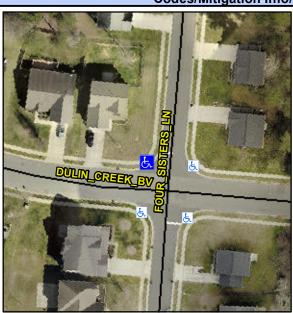

## **Access Compliance Report Public Rights-of-Way** (Curb Ramps)

Intersection ID: 30336 Main Street: DULIN CREEK BV Cross Street: FOUR\_SISTERS\_LN Location: NW **ADA ID: FD31D3ACEF55** Ramp Type: PerpDiag Initial Pass/Fail: Fail **Overall Compliance: No** Severity Score: 21.25

**Codes/Mitigation Info/Possible Solution** 

Street 1 Name Stop Condition-Street 2 Street 2 Name Stop Condition-Street 1

**DULIN CREEK BV** None **FOUR SISTERS LN** StopSign Possible Solutions: Remove & Replace Curb Ramp With Two New Directional Ramps or Equivalent. Surveyor Notes: N/A PROW/ADA: Not Found, R304.5.1, R304.2.2