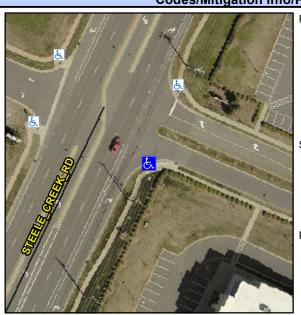

## Access Compliance Report Public Rights-of-Way (Curb Ramps)

Intersection ID: N/A Main Street: STEEL\_CREEK\_RD Cross Street: ENTRANCE\_DR Location: SE

ADA ID: FD335CBE08AC Ramp Type: PerpDiag Initial Pass/Fail: Fail Overall Compliance: No Severity Score: 33.75

Codes/Mitigation Info/Possible Solution

Field Measurements/Component Compliance

Street 1 Name
Stop Condition-Street 2
Street 2 Name
Stop Condition-Street 1

ENTRANCE DR StopSign STEELE CREEK RD None Possible Solutions: