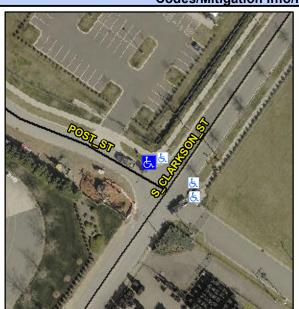

## Access Compliance Report Public Rights-of-Way (Curb Ramps)

Intersection ID: N/AMain Street: CLARKSON\_STCross Street: POST\_STLocation:NADA ID: FD39B6F0A578Ramp Type: PerpInitial Pass/Fail: FailOverall Compliance: NoSeverity Score: 1.25

## Field Measurements/Component Compliance

Street 1 Name POST ST
Stop Condition-Street 2 StopSign
Street 2 Name N/A
Stop Condition-Street 1 N/A

|     | Possible Solutions:           |  |  |  |  |  |  |
|-----|-------------------------------|--|--|--|--|--|--|
| 000 | Remove & Replace Entire Ramp. |  |  |  |  |  |  |
|     |                               |  |  |  |  |  |  |
| 4   |                               |  |  |  |  |  |  |
|     |                               |  |  |  |  |  |  |
|     |                               |  |  |  |  |  |  |
|     |                               |  |  |  |  |  |  |
|     | Surveyor Notes:               |  |  |  |  |  |  |
|     | N/A                           |  |  |  |  |  |  |
| No. |                               |  |  |  |  |  |  |
|     |                               |  |  |  |  |  |  |
|     |                               |  |  |  |  |  |  |
|     | PROW/ADA:                     |  |  |  |  |  |  |
|     | Not Found, R304.5.3           |  |  |  |  |  |  |
| ì   |                               |  |  |  |  |  |  |
|     |                               |  |  |  |  |  |  |
| -   |                               |  |  |  |  |  |  |
|     |                               |  |  |  |  |  |  |
|     |                               |  |  |  |  |  |  |
|     |                               |  |  |  |  |  |  |