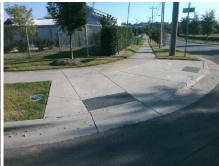

## Field Measurements/Component Compliance

Street 1 Name POST ST
Stop Condition-Street 2 StopSign
Street 2 Name N/A
Stop Condition-Street 1 N/A

|     | Possible Solutions:           |  |  |  |  |  |  |
|-----|-------------------------------|--|--|--|--|--|--|
| 000 | Remove & Replace Entire Ramp. |  |  |  |  |  |  |
|     |                               |  |  |  |  |  |  |
| 4   |                               |  |  |  |  |  |  |
|     |                               |  |  |  |  |  |  |
|     |                               |  |  |  |  |  |  |
|     |                               |  |  |  |  |  |  |
|     | Surveyor Notes:               |  |  |  |  |  |  |
|     | N/A                           |  |  |  |  |  |  |
| No. |                               |  |  |  |  |  |  |
|     |                               |  |  |  |  |  |  |
|     |                               |  |  |  |  |  |  |
|     | PROW/ADA:                     |  |  |  |  |  |  |
|     | Not Found, R304.5.3           |  |  |  |  |  |  |
| ì   |                               |  |  |  |  |  |  |
|     |                               |  |  |  |  |  |  |
| -   |                               |  |  |  |  |  |  |
|     |                               |  |  |  |  |  |  |
|     |                               |  |  |  |  |  |  |
|     |                               |  |  |  |  |  |  |

Total Cost:

1850.00

| Field Measurements/Component Compliance |                       |       |      |        |                         |      |  |  |  |
|-----------------------------------------|-----------------------|-------|------|--------|-------------------------|------|--|--|--|
| Compliance Description                  |                       | Data  | Comp | liance | Description             | Data |  |  |  |
| N/A                                     | Ramp Length (in)      | 97.0  | Yes  | Ram    | Slope (%)               | 5.4  |  |  |  |
| Yes                                     | Ramp Width (in)       | 48.0  | No   | Ram    | XSlope (%)              | 2.2  |  |  |  |
| N/A                                     | Flare Type LT         | N/A   | N/A  | Flare  | Type RT                 | N/A  |  |  |  |
| N/A                                     | Flare Slope LT (%)    | N/A   | N/A  | Flare  | Slope RT (%)            | N/A  |  |  |  |
| N/A                                     | Flare Traversable LT? | N/A   | N/A  | Flare  | Traversable RT?         | N/A  |  |  |  |
| N/A                                     | Landing Length (in)   | N/A   | N/A  | DWS    | Provided?               | N/A  |  |  |  |
| N/A                                     | Landing Width (in)    | N/A   | N/A  | DWS    | Contrast?               | N/A  |  |  |  |
| N/A                                     | Landing Slope (%)     | N/A   | N/A  | DWS    | Length (in)             | N/A  |  |  |  |
| N/A                                     | Landing X Slope (%)   | N/A   | N/A  | DWS    | Full Width?             | N/A  |  |  |  |
| N/A                                     | Landing Curb? (Y/N)   | N/A   | N/A  | DWS    | Offset (in)             | N/A  |  |  |  |
| N/A                                     | Shared Landing?       | N/A   |      |        |                         |      |  |  |  |
| N/A                                     | Gutter Ponding?       | N/A   | N/A  | Gutte  | er Slope (%)            | N/A  |  |  |  |
| N/A                                     | Gutter Lip Ht (in)    | N/A   | N/A  | Gutte  | er X Slope (%)          | N/A  |  |  |  |
| N/A                                     | Painted X Walk1?      | No    | N/A  | Paint  | ed X Walk2?             | N/A  |  |  |  |
|                                         | X Walk 1 Direction    | To SW |      | X Wa   | lk 2 Direction          | N/A  |  |  |  |
| N/A                                     | X Walk 1 Width (in)   | N/A   | N/A  | X Wa   | lk 2 Width (in)         | N/A  |  |  |  |
|                                         | X Walk 1 Slope (%)    | 3.2   |      | X Wa   | lk 2 Slope (%)          | N/A  |  |  |  |
|                                         | X Walk 1 X Slope (%)  | 3.4   |      | X Wa   | lk 2 X Slope (%)        | N/A  |  |  |  |
| N/A                                     | Ramp inside XWalk1?   | N/A   | N/A  | Ram    | o inside XWalk2?        | N/A  |  |  |  |
|                                         | Road Slope (%)        | N/A   | N/A  | Clear  | Space?                  | N/A  |  |  |  |
|                                         | Road X Slope (%)      | N/A   | N/A  | Clear  | Space to XWalk (in)     | N/A  |  |  |  |
| N/A                                     | Any Obstructions?     | N/A   | N/A  | Storn  | n Grate/Utility Hazard? | N/A  |  |  |  |
|                                         | Obstruction Type      |       |      | Storn  | n Grate/Utility Type    |      |  |  |  |
|                                         |                       | N/A   |      |        |                         | N/A  |  |  |  |
|                                         |                       |       | Yes  | Surfa  | ce Condition? (G/P)     | Good |  |  |  |
|                                         | 4/1                   |       |      |        |                         |      |  |  |  |