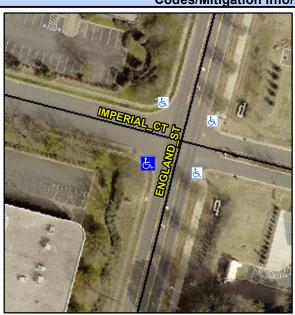

## Access Compliance Report Public Rights-of-Way (Curb Ramps)

 Intersection ID: 21739
 Main Street:
 IMPERIAL\_CT
 Cross Street:
 ENGLAND\_ST
 Location:
 SW

 ADA ID: FD3D196A1EE5
 Ramp Type:
 PerpDiag
 Initial Pass/Fail:
 Pass
 Overall Compliance:
 No
 Severity Score:
 20.25