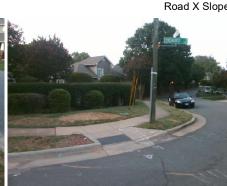

**Cross Street: IVERSON WY** Location: Intersection ID: 14910 Main Street: LYNDHURST AV Ε Initial Pass/Fail: Fail **Overall Compliance: No** 0 ADA ID: FD49BADF92EB Ramp Type: Combination2Diag **Severity Score:** 