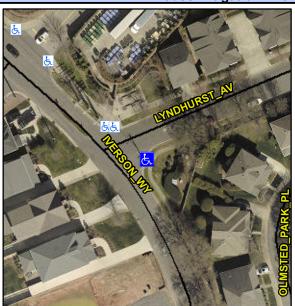

**Cross Street: IVERSON WY** Location: Intersection ID: 14910 Main Street: LYNDHURST AV Ε Initial Pass/Fail: Fail **Overall Compliance: No** 0 ADA ID: FD49BADF92EB Ramp Type: Combination2Diag **Severity Score:** 