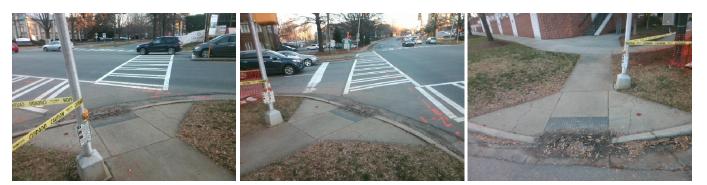

## Access Compliance Report Public Rights-of-Way (Curb Ramps)

| Intersection ID: 14249                  | Main Street: E_3RD_ST                                                                                                                                                                                                                                                                                                                                                                                                                                                                                                                                                                                                                                                                               |                              |        | reet:                                   | QUEENS_RD             | Location:         | SE                          |                             |       |
|-----------------------------------------|-----------------------------------------------------------------------------------------------------------------------------------------------------------------------------------------------------------------------------------------------------------------------------------------------------------------------------------------------------------------------------------------------------------------------------------------------------------------------------------------------------------------------------------------------------------------------------------------------------------------------------------------------------------------------------------------------------|------------------------------|--------|-----------------------------------------|-----------------------|-------------------|-----------------------------|-----------------------------|-------|
| ADA ID: FD4CADFCBE73                    | Ramp Ty                                                                                                                                                                                                                                                                                                                                                                                                                                                                                                                                                                                                                                                                                             | Ramp Type: PerpDiag          |        |                                         | ail: Fail Overall (   | o Severity Score: | 12.5                        |                             |       |
| Codes/Mitigation Info/Possible Solution |                                                                                                                                                                                                                                                                                                                                                                                                                                                                                                                                                                                                                                                                                                     |                              |        | Field Measurements/Component Compliance |                       |                   |                             |                             |       |
|                                         | E.                                                                                                                                                                                                                                                                                                                                                                                                                                                                                                                                                                                                                                                                                                  | Possible Solutions:          |        | Compliance Description                  |                       | Data              | Data Compliance Description |                             | Data  |
|                                         |                                                                                                                                                                                                                                                                                                                                                                                                                                                                                                                                                                                                                                                                                                     | Remove & Replace Curb Ramp W | /ith   | N/A                                     | Ramp Length (in)      | 72.5              | No                          | Ramp Slope (%)              | 10.7  |
|                                         |                                                                                                                                                                                                                                                                                                                                                                                                                                                                                                                                                                                                                                                                                                     | Two New Directional Ramps or |        | Yes                                     | Ramp Width (in)       | 49.0              | Yes                         | Ramp XSlope (%)             | 0.1   |
|                                         |                                                                                                                                                                                                                                                                                                                                                                                                                                                                                                                                                                                                                                                                                                     | Equivalent.                  | I      | N/A                                     | Flare Type LT         | N/A               | N/A                         | Flare Type RT               | N/A   |
|                                         |                                                                                                                                                                                                                                                                                                                                                                                                                                                                                                                                                                                                                                                                                                     |                              |        | N/A                                     | Flare Slope LT (%)    | N/A               | N/A                         | Flare Slope RT (%)          | N/A   |
|                                         |                                                                                                                                                                                                                                                                                                                                                                                                                                                                                                                                                                                                                                                                                                     |                              |        | N/A                                     | Flare Traversable LT? | N/A               | N/A                         | Flare Traversable RT?       | N/A   |
|                                         |                                                                                                                                                                                                                                                                                                                                                                                                                                                                                                                                                                                                                                                                                                     |                              |        | N/A                                     | Landing Length (in)   | N/A               | N/A                         | DWS Provided?               | N/A   |
|                                         |                                                                                                                                                                                                                                                                                                                                                                                                                                                                                                                                                                                                                                                                                                     | Surveyor Notes:              |        | N/A                                     | Landing Width (in)    | N/A               | N/A                         | DWS Contrast?               | N/A   |
|                                         |                                                                                                                                                                                                                                                                                                                                                                                                                                                                                                                                                                                                                                                                                                     | N/A                          |        | N/A                                     | Landing Slope (%)     | N/A               | N/A                         | DWS Length (in)             | N/A   |
|                                         |                                                                                                                                                                                                                                                                                                                                                                                                                                                                                                                                                                                                                                                                                                     |                              |        | N/A                                     | Landing X Slope (%)   | N/A               | N/A                         | DWS Full Width?             | N/A   |
|                                         |                                                                                                                                                                                                                                                                                                                                                                                                                                                                                                                                                                                                                                                                                                     |                              |        | N/A                                     | Landing Curb? (Y/N)   | N/A               | N/A                         | DWS Offset (in)             | N/A   |
|                                         |                                                                                                                                                                                                                                                                                                                                                                                                                                                                                                                                                                                                                                                                                                     |                              |        | N/A                                     | Shared Landing?       | N/A               |                             |                             |       |
|                                         |                                                                                                                                                                                                                                                                                                                                                                                                                                                                                                                                                                                                                                                                                                     | PROW/ADA:                    |        | N/A                                     | Gutter Ponding?       | N/A               | N/A                         | Gutter Slope (%)            | N/A   |
|                                         |                                                                                                                                                                                                                                                                                                                                                                                                                                                                                                                                                                                                                                                                                                     | R304.2.2                     |        | N/A                                     | Gutter Lip Ht (in)    | N/A               | N/A                         | Gutter X Slope (%)          | N/A   |
| And the second                          |                                                                                                                                                                                                                                                                                                                                                                                                                                                                                                                                                                                                                                                                                                     |                              |        | N/A                                     | Painted X Walk1?      | Yes               | N/A                         | Painted X Walk2?            | Yes   |
|                                         | and the second second second                                                                                                                                                                                                                                                                                                                                                                                                                                                                                                                                                                                                                                                                        |                              |        |                                         | X Walk 1 Direction    | To NE             |                             | X Walk 2 Direction          | To NW |
|                                         | and the second se |                              |        | N/A                                     | X Walk 1 Width (in)   | 114.0             | N/A                         | X Walk 2 Width (in)         | 113.0 |
| Street 1 Name                           | E 3RD ST                                                                                                                                                                                                                                                                                                                                                                                                                                                                                                                                                                                                                                                                                            |                              |        |                                         | X Walk 1 Slope (%)    | 6.3               |                             | X Walk 2 Slope (%)          | 3.1   |
| Stop Condition-Street 2                 | Signal                                                                                                                                                                                                                                                                                                                                                                                                                                                                                                                                                                                                                                                                                              |                              |        |                                         | X Walk 1 X Slope (%)  | 1.9               |                             | X Walk 2 X Slope (%)        | 4.2   |
| Street 2 Name                           | QUEENS RD                                                                                                                                                                                                                                                                                                                                                                                                                                                                                                                                                                                                                                                                                           |                              |        | N/A                                     | Ramp inside XWalk1?   | Yes               | N/A                         | Ramp inside XWalk2?         | Yes   |
| Stop Condition-Street 1                 | Signal                                                                                                                                                                                                                                                                                                                                                                                                                                                                                                                                                                                                                                                                                              |                              |        |                                         | Road Slope (%)        | 1.0               | N/A                         | Clear Space?                | N/A   |
|                                         |                                                                                                                                                                                                                                                                                                                                                                                                                                                                                                                                                                                                                                                                                                     |                              |        |                                         | Road X Slope (%)      | 5.4               | N/A                         | Clear Space to XWalk (in)   | N/A   |
|                                         |                                                                                                                                                                                                                                                                                                                                                                                                                                                                                                                                                                                                                                                                                                     |                              |        | N/A                                     | Any Obstructions?     | N/A               | N/A                         | Storm Grate/Utility Hazard? | N/A   |
|                                         |                                                                                                                                                                                                                                                                                                                                                                                                                                                                                                                                                                                                                                                                                                     | Total Cost: \$ 32            | 200.00 |                                         | Obstruction Type      |                   |                             | Storm Grate/Utility Type    |       |
|                                         |                                                                                                                                                                                                                                                                                                                                                                                                                                                                                                                                                                                                                                                                                                     |                              |        |                                         |                       | N/A               |                             |                             | N/A   |
|                                         |                                                                                                                                                                                                                                                                                                                                                                                                                                                                                                                                                                                                                                                                                                     |                              |        |                                         |                       |                   |                             |                             |       |