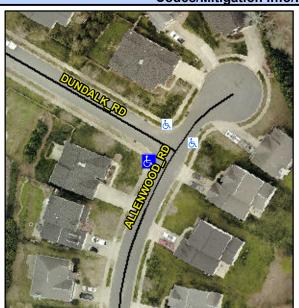

## Access Compliance Report Public Rights-of-Way (Curb Ramps)

Intersection ID: 32120Main Street: ALLENWOOD\_RDCross Street: DUNDALK\_RDLocation: WADA ID: FD546927B33CRamp Type: PerpInitial Pass/Fail: FailOverall Compliance: NoSeverity Score: 8.75

## Field Measurements/Component Compliance

| Street 1 Name           | ALLENWOOD RD |
|-------------------------|--------------|
| Stop Condition-Street 2 | None         |
| Street 2 Name           | N/A          |
| Stop Condition-Street 1 | N/A          |