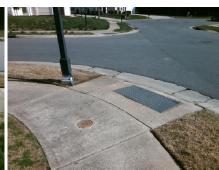

1850.00

| Comp | liance Description    | Data  | Comp | liance          | Description           | Data |
|------|-----------------------|-------|------|-----------------|-----------------------|------|
| N/A  | Ramp Length (in)      | 48.0  | Yes  | Ramp            | Slope (%)             | 6.1  |
| No   | Ramp Width (in)       | 42.0  | Yes  | Ramp            | XSlope (%)            | 0.8  |
| N/A  | Flare Type LT         | N/A   | N/A  | Flare T         | N/A                   |      |
| N/A  | Flare Slope LT (%)    | N/A   | N/A  | Flare S         | N/A                   |      |
| N/A  | Flare Traversable LT? | N/A   | N/A  | Flare T         | N/A                   |      |
| N/A  | Landing Length (in)   | N/A   | N/A  | DWS F           | N/A                   |      |
| N/A  | Landing Width (in)    | N/A   | N/A  | DWS (           | Contrast?             | N/A  |
| N/A  | Landing Slope (%)     | N/A   | N/A  | DWS Length (in) |                       | N/A  |
| N/A  | Landing X Slope (%)   | N/A   | N/A  | DWS F           | Full Width?           | N/A  |
| N/A  | Landing Curb? (Y/N)   | N/A   | N/A  | DWS (           | Offset (in)           | N/A  |
| N/A  | Shared Landing?       | N/A   |      |                 |                       |      |
| N/A  | Gutter Ponding?       | N/A   | N/A  | Gutter          | Slope (%)             | N/A  |
| N/A  | Gutter Lip Ht (in)    | N/A   | N/A  | Gutter          | X Slope (%)           | N/A  |
| N/A  | Painted X Walk1?      | No    | N/A  | Painte          | d X Walk2?            | N/A  |
|      | X Walk 1 Direction    | To SE |      | X Walk          | 2 Direction           | N/A  |
| N/A  | X Walk 1 Width (in)   | N/A   | N/A  | X Walk          | 2 Width (in)          | N/A  |
|      | X Walk 1 Slope (%)    | 2.3   |      | X Walk          | 2 Slope (%)           | N/A  |
|      | X Walk 1 X Slope (%)  | 0.1   |      | X Walk          | 2 X Slope (%)         | N/A  |
| N/A  | Ramp inside XWalk1?   | N/A   | N/A  | Ramp            | inside XWalk2?        | N/A  |
|      | Road Slope (%)        | 1.5   | N/A  | Clear S         | Space?                | N/A  |
|      | Road X Slope (%)      | 2.3   | N/A  | Clear S         | Space to XWalk (in)   | N/A  |
| N/A  | Any Obstructions?     | N/A   | N/A  | Storm           | Grate/Utility Hazard? | N/A  |
|      | Obstruction Type      |       |      | Storm           | Grate/Utility Type    |      |
|      |                       | N/A   |      |                 |                       | N/A  |
|      |                       |       | Yes  | Surfac          | e Condition? (G/P)    | Good |
|      |                       |       |      |                 |                       |      |