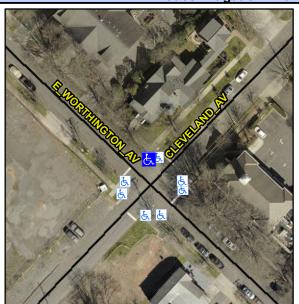

## **Access Compliance Report Public Rights-of-Way** (Curb Ramps)

Intersection ID: 14305 Main Street: CLEVELAND AV **Cross Street: E WORTHINGTON AV** Location: N ADA ID: FD56469809D4 Ramp Type: Directional1 Initial Pass/Fail: Fail **Overall Compliance: No Severity Score:** 10

**Codes/Mitigation Info/Possible Solution** 

**E WORTHINGTON AV** Street 1 Name Stop Condition-Street 1 StopSign Street 2 Name N/A Stop Condition-Street 2 N/A Possible Solutions: Remove & Replace Entire Ramp. Surveyor Notes: N/A PROW/ADA: R304.5.1, R304.5.3