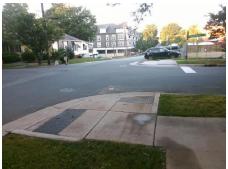

## **Access Compliance Report Public Rights-of-Way** (Curb Ramps)

Intersection ID: 14305 Main Street: CLEVELAND AV **Cross Street: E WORTHINGTON AV** Location: N ADA ID: FD56469809D4 Ramp Type: Directional1 Initial Pass/Fail: Fail **Overall Compliance: No Severity Score:** 10

**Codes/Mitigation Info/Possible Solution** 

**E WORTHINGTON AV** Street 1 Name Stop Condition-Street 1 StopSign Street 2 Name N/A Stop Condition-Street 2 N/A Possible Solutions: Remove & Replace Entire Ramp. Surveyor Notes: N/A PROW/ADA: R304.5.1, R304.5.3

Total Cost: 1600.00

| Field Measurements/Component Compliance |                       |       |      |                             |      |
|-----------------------------------------|-----------------------|-------|------|-----------------------------|------|
| Compliance Description                  |                       | Data  | Comp | liance Description          | Data |
| N/A                                     | Ramp Length (in)      | 62.0  | N/A  | Grade Break?                | N/A  |
| No                                      | Ramp Width (in)       | 44.0  | N/A  | Grade Break Slope (%)       | 0.0  |
| Yes                                     | Ramp Slope (%)        | 6.7   | N/A  | Grade Break XSlope (%)      | 0.0  |
| No                                      | Ramp XSlope (%)       | 2.1   |      |                             |      |
| N/A                                     | Flare Type LT         | N/A   | N/A  | Flare Type RT               | N/A  |
| N/A                                     | Flare Slope LT (%)    | N/A   | N/A  | Flare Slope RT (%)          | 0.0  |
| N/A                                     | Flare Traversable LT? | N/A   | N/A  | Flare Traversable RT?       | N/A  |
| N/A                                     | Landing Length (in)   | 0.0   | N/A  | DWS Provided?               | N/A  |
| N/A                                     | Landing Width (in)    | 0.0   | N/A  | DWS Contrast?               | N/A  |
| N/A                                     | Landing Slope (%)     | 0.0   | N/A  | DWS Length (in)             | N/A  |
| N/A                                     | Landing X Slope (%)   | 0.0   | N/A  | DWS Full Width?             | N/A  |
| N/A                                     | Landing Curb? (Y/N)   | N/A   | N/A  | DWS Offset LT (in)          | N/A  |
| N/A                                     | Shared Landing?       | N/A   | N/A  | DWS Offset RT (in)          | N/A  |
| N/A                                     | Gutter Ponding?       | 0.0   | N/A  | Gutter Slope (%)            | N/A  |
| N/A                                     | Gutter Lip Ht (in)    | 0.0   | N/A  | Gutter X Slope (%)          | N/A  |
| N/A                                     | Painted X Walk1?      | No    |      | Road Slope (%)              | 5.9  |
|                                         | X Walk 1 Direction    | To SW |      | Road X Slope (%)            | 1.5  |
|                                         | X Walk 1 Width (in)   | N/A   |      | Clear Space?                | N/A  |
|                                         | X Walk 1 Slope (%)    | 5.9   | N/A  | Clear Space to XWalk (in)   | N/A  |
|                                         | X Walk 1 X Slope (%)  | 1.5   | N/A  | Storm Grate/Utility Hazard? | N/A  |
| N/A                                     | Ramp inside XWalk1?   | N/A   |      | Storm Grate/Utility Type    |      |
| N/A                                     | Any Obstructions?     | N/A   |      |                             | N/A  |
|                                         | Obstruction Type      |       | Yes  | Surface Condition? (G/P)    | Good |
|                                         |                       | N/A   | N/A  | Curb Slope (%)              | 17.8 |
|                                         |                       |       |      |                             |      |