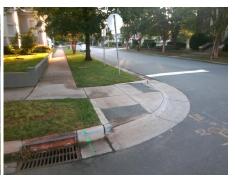

## **Access Compliance Report Public Rights-of-Way** (Curb Ramps)

Intersection ID: 14305 Main Street: CLEVELAND AV **Cross Street: E WORTHINGTON AV** Location: N ADA ID: FD56469809D4 Ramp Type: Directional1 Initial Pass/Fail: Fail **Overall Compliance: No Severity Score:** 10

**Codes/Mitigation Info/Possible Solution** 

**E WORTHINGTON AV** Street 1 Name Stop Condition-Street 1 StopSign Street 2 Name N/A Stop Condition-Street 2 N/A Possible Solutions: Remove & Replace Entire Ramp. Surveyor Notes: N/A PROW/ADA: R304.5.1, R304.5.3

Total Cost: 1600.00

| Field Measurements/Component Compliance |                       |       |      |                             |      |
|-----------------------------------------|-----------------------|-------|------|-----------------------------|------|
| Compliance Description                  |                       | Data  | Comp | liance Description          | Data |
| N/A                                     | Ramp Length (in)      | 62.0  | N/A  | Grade Break?                | N/A  |
| No                                      | Ramp Width (in)       | 44.0  | N/A  | Grade Break Slope (%)       | 0.0  |
| Yes                                     | Ramp Slope (%)        | 6.7   | N/A  | Grade Break XSlope (%)      | 0.0  |
| No                                      | Ramp XSlope (%)       | 2.1   |      |                             |      |
| N/A                                     | Flare Type LT         | N/A   | N/A  | Flare Type RT               | N/A  |
| N/A                                     | Flare Slope LT (%)    | N/A   | N/A  | Flare Slope RT (%)          | 0.0  |
| N/A                                     | Flare Traversable LT? | N/A   | N/A  | Flare Traversable RT?       | N/A  |
| N/A                                     | Landing Length (in)   | 0.0   | N/A  | DWS Provided?               | N/A  |
| N/A                                     | Landing Width (in)    | 0.0   | N/A  | DWS Contrast?               | N/A  |
| N/A                                     | Landing Slope (%)     | 0.0   | N/A  | DWS Length (in)             | N/A  |
| N/A                                     | Landing X Slope (%)   | 0.0   | N/A  | DWS Full Width?             | N/A  |
| N/A                                     | Landing Curb? (Y/N)   | N/A   | N/A  | DWS Offset LT (in)          | N/A  |
| N/A                                     | Shared Landing?       | N/A   | N/A  | DWS Offset RT (in)          | N/A  |
| N/A                                     | Gutter Ponding?       | 0.0   | N/A  | Gutter Slope (%)            | N/A  |
| N/A                                     | Gutter Lip Ht (in)    | 0.0   | N/A  | Gutter X Slope (%)          | N/A  |
| N/A                                     | Painted X Walk1?      | No    |      | Road Slope (%)              | 5.9  |
|                                         | X Walk 1 Direction    | To SW |      | Road X Slope (%)            | 1.5  |
|                                         | X Walk 1 Width (in)   | N/A   |      | Clear Space?                | N/A  |
|                                         | X Walk 1 Slope (%)    | 5.9   | N/A  | Clear Space to XWalk (in)   | N/A  |
|                                         | X Walk 1 X Slope (%)  | 1.5   | N/A  | Storm Grate/Utility Hazard? | N/A  |
| N/A                                     | Ramp inside XWalk1?   | N/A   |      | Storm Grate/Utility Type    |      |
| N/A                                     | Any Obstructions?     | N/A   |      |                             | N/A  |
|                                         | Obstruction Type      |       | Yes  | Surface Condition? (G/P)    | Good |
|                                         |                       | N/A   | N/A  | Curb Slope (%)              | 17.8 |
|                                         |                       |       |      |                             |      |