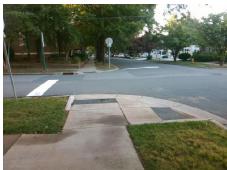

## **Access Compliance Report Public Rights-of-Way** (Curb Ramps)

Intersection ID: 14305 Main Street: CLEVELAND AV **Cross Street: E WORTHINGTON AV** Location: N ADA ID: FD56469809D4 Ramp Type: Directional1 Initial Pass/Fail: Fail **Overall Compliance: No Severity Score:** 10

**Codes/Mitigation Info/Possible Solution** 

**E WORTHINGTON AV** Street 1 Name Stop Condition-Street 1 StopSign Street 2 Name N/A Stop Condition-Street 2 N/A Possible Solutions: Remove & Replace Entire Ramp. Surveyor Notes: N/A PROW/ADA: R304.5.1, R304.5.3

Total Cost: 1600.00

| Field Measurements/Component Compliance |                       |       |      |                             |      |
|-----------------------------------------|-----------------------|-------|------|-----------------------------|------|
| Compliance Description                  |                       | Data  | Comp | liance Description          | Data |
| N/A                                     | Ramp Length (in)      | 62.0  | N/A  | Grade Break?                | N/A  |
| No                                      | Ramp Width (in)       | 44.0  | N/A  | Grade Break Slope (%)       | 0.0  |
| Yes                                     | Ramp Slope (%)        | 6.7   | N/A  | Grade Break XSlope (%)      | 0.0  |
| No                                      | Ramp XSlope (%)       | 2.1   |      |                             |      |
| N/A                                     | Flare Type LT         | N/A   | N/A  | Flare Type RT               | N/A  |
| N/A                                     | Flare Slope LT (%)    | N/A   | N/A  | Flare Slope RT (%)          | 0.0  |
| N/A                                     | Flare Traversable LT? | N/A   | N/A  | Flare Traversable RT?       | N/A  |
| N/A                                     | Landing Length (in)   | 0.0   | N/A  | DWS Provided?               | N/A  |
| N/A                                     | Landing Width (in)    | 0.0   | N/A  | DWS Contrast?               | N/A  |
| N/A                                     | Landing Slope (%)     | 0.0   | N/A  | DWS Length (in)             | N/A  |
| N/A                                     | Landing X Slope (%)   | 0.0   | N/A  | DWS Full Width?             | N/A  |
| N/A                                     | Landing Curb? (Y/N)   | N/A   | N/A  | DWS Offset LT (in)          | N/A  |
| N/A                                     | Shared Landing?       | N/A   | N/A  | DWS Offset RT (in)          | N/A  |
| N/A                                     | Gutter Ponding?       | 0.0   | N/A  | Gutter Slope (%)            | N/A  |
| N/A                                     | Gutter Lip Ht (in)    | 0.0   | N/A  | Gutter X Slope (%)          | N/A  |
| N/A                                     | Painted X Walk1?      | No    |      | Road Slope (%)              | 5.9  |
|                                         | X Walk 1 Direction    | To SW |      | Road X Slope (%)            | 1.5  |
|                                         | X Walk 1 Width (in)   | N/A   |      | Clear Space?                | N/A  |
|                                         | X Walk 1 Slope (%)    | 5.9   | N/A  | Clear Space to XWalk (in)   | N/A  |
|                                         | X Walk 1 X Slope (%)  | 1.5   | N/A  | Storm Grate/Utility Hazard? | N/A  |
| N/A                                     | Ramp inside XWalk1?   | N/A   |      | Storm Grate/Utility Type    |      |
| N/A                                     | Any Obstructions?     | N/A   |      |                             | N/A  |
|                                         | Obstruction Type      |       | Yes  | Surface Condition? (G/P)    | Good |
|                                         |                       | N/A   | N/A  | Curb Slope (%)              | 17.8 |
|                                         |                       |       |      |                             |      |