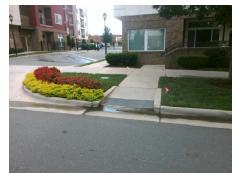

N/A

N/A

N/A

Intersection ID: 10034710 Main Street: POINDEXTER DR Cross Street: N/A Location: Initial Pass/Fail: Fail **Overall Compliance: No** ADA ID: FD5C43580091 Ramp Type: Perp Severity Score: 13.75

Compliance Description

N/A

N/A

N/A

N/A

N/A

N/A

POINDEXTER DR Street 1 Name Stop Condition-Street 2 None N/A Street 2 Name Stop Condition-Street 1 N/A Possible Solutions: Remove & Replace Entire Ramp. Surveyor Notes: N/A PROW/ADA: Not Found, R304.2.2, R304.5.3