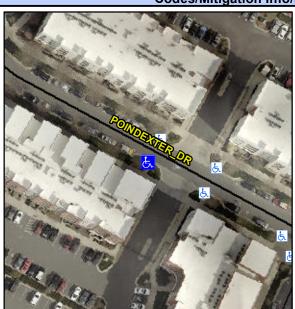

N/A

N/A

N/A

Intersection ID: 10034710 Main Street: POINDEXTER DR Cross Street: N/A Location: Initial Pass/Fail: Fail **Overall Compliance: No** ADA ID: FD5C43580091 Ramp Type: Perp Severity Score: 13.75

Compliance Description

N/A

N/A

N/A

N/A

N/A

N/A

POINDEXTER DR Street 1 Name Stop Condition-Street 2 None N/A Street 2 Name Stop Condition-Street 1 N/A Possible Solutions: Remove & Replace Entire Ramp. Surveyor Notes: N/A PROW/ADA: Not Found, R304.2.2, R304.5.3