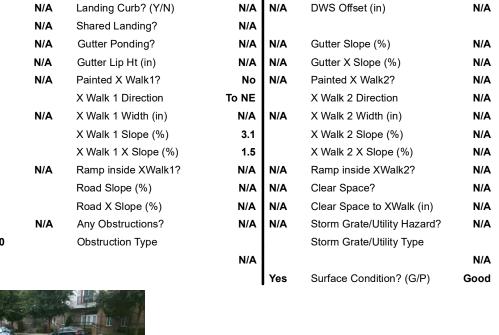

## **Access Compliance Report Public Rights-of-Way** (Curb Ramps)

Data

8.5

3.0

N/A

N/A

N/A

N/A

N/A

N/A

N/A

Intersection ID: 10034710 Main Street: POINDEXTER DR Cross Street: N/A Location: Initial Pass/Fail: Fail **Overall Compliance: No** ADA ID: FD5C43580091 Ramp Type: Perp Severity Score: 13.75

Compliance Description

Ramp Length (in)

Ramp Width (in)

Flare Slope LT (%)

Landing Length (in)

Landing Width (in)

Landing Slope (%)

Landing X Slope (%)

Flare Traversable LT?

Flare Type LT

N/A

Yes

N/A

N/A

N/A

**Codes/Mitigation Info/Possible Solution** 

## Field Measurements/Component Compliance

No

No

N/A

N/A

N/A

N/A

N/A

N/A

N/A

Compliance Description

Ramp Slope (%)

Flare Type RT

Ramp XSlope (%)

Flare Slope RT (%)

**DWS Provided?** 

**DWS Contrast?** 

DWS Length (in)

DWS Full Width?

Flare Traversable RT?

Data

72.0

59.0

N/A

N/A

N/A

N/A

N/A

N/A

N/A

POINDEXTER DR Street 1 Name Stop Condition-Street 2 None N/A Street 2 Name Stop Condition-Street 1 N/A Possible Solutions: Remove & Replace Entire Ramp. Surveyor Notes: N/A PROW/ADA: Not Found, R304.2.2, R304.5.3

N/A N/A N/A N/A Total Cost: 1850.00