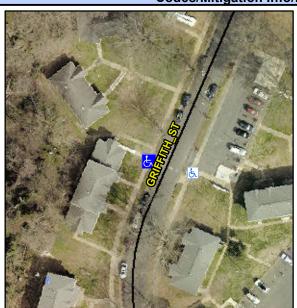

## Access Compliance Report Public Rights-of-Way (Curb Ramps)

Intersection ID: 10027733Main Street: GRIFFITH\_STCross Street: N/ALocation: WADA ID: FD650AFB9BC4Ramp Type: PerpInitial Pass/Fail: FailOverall Compliance: NoSeverity Score: 22.5

## Field Measurements/Component Compliance

| Street 1 Name           | GRIFFITH ST |
|-------------------------|-------------|
| Stop Condition-Street 2 | None        |
| Street 2 Name           | N/A         |
| Stop Condition-Street 1 | N/A         |