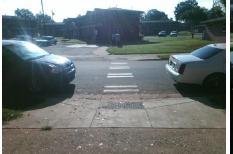

| Possible Solutions:           |
|-------------------------------|
| Remove & Replace Entire Ramp. |
|                               |
| Surveyor Notes:               |
| N/A                           |
|                               |
| PROW/ADA:                     |
| R304.5.1, R304.2.2, R304.5.3  |
|                               |
|                               |
|                               |
|                               |

|    |  | 108 of |  |
|----|--|--------|--|
| 中国 |  |        |  |
|    |  |        |  |
|    |  |        |  |
|    |  |        |  |
|    |  | -      |  |

Total Cost:

1850.00

| Comp | pliance Description   | Data  |     | oliance Description         | Data |
|------|-----------------------|-------|-----|-----------------------------|------|
| N/A  | Ramp Length (in)      | 66.0  | No  | Ramp Slope (%)              | 10.5 |
| No   | Ramp Width (in)       | 46.5  | No  | Ramp XSlope (%)             | 2.4  |
| N/A  | Flare Type LT         | N/A   | N/A | Flare Type RT               | N/A  |
| N/A  | Flare Slope LT (%)    | N/A   | N/A | Flare Slope RT (%)          | N/A  |
| N/A  | Flare Traversable LT? | N/A   | N/A | Flare Traversable RT?       | N/A  |
| N/A  | Landing Length (in)   | N/A   | N/A | DWS Provided?               | N/A  |
| N/A  | Landing Width (in)    | N/A   | N/A | DWS Contrast?               | N/A  |
| N/A  | Landing Slope (%)     | N/A   | N/A | DWS Length (in)             | N/A  |
| N/A  | Landing X Slope (%)   | N/A   | N/A | DWS Full Width?             | N/A  |
| N/A  | Landing Curb? (Y/N)   | N/A   | N/A | DWS Offset (in)             | N/A  |
| N/A  | Shared Landing?       | N/A   |     |                             |      |
| N/A  | Gutter Ponding?       | N/A   | N/A | Gutter Slope (%)            | N/A  |
| N/A  | Gutter Lip Ht (in)    | N/A   | N/A | Gutter X Slope (%)          | N/A  |
| N/A  | Painted X Walk1?      | Yes   | N/A | Painted X Walk2?            | N/A  |
|      | X Walk 1 Direction    | To SE |     | X Walk 2 Direction          | N/A  |
| N/A  | X Walk 1 Width (in)   | 41.0  | N/A | X Walk 2 Width (in)         | N/A  |
|      | X Walk 1 Slope (%)    | 2.1   |     | X Walk 2 Slope (%)          | N/A  |
|      | X Walk 1 X Slope (%)  | 0.6   |     | X Walk 2 X Slope (%)        | N/A  |
| N/A  | Ramp inside XWalk1?   | Yes   | N/A | Ramp inside XWalk2?         | N/A  |
|      | Road Slope (%)        | N/A   | N/A | Clear Space?                | N/A  |
|      | Road X Slope (%)      | N/A   | N/A | Clear Space to XWalk (in)   | N/A  |
| N/A  | Any Obstructions?     | N/A   | N/A | Storm Grate/Utility Hazard? | N/A  |
|      | Obstruction Type      |       |     | Storm Grate/Utility Type    |      |
|      |                       | N/A   |     |                             | N/A  |
|      |                       |       | Yes | Surface Condition? (G/P)    | Good |
|      |                       |       | res | Surface Condition? (G/P)    | Gu   |