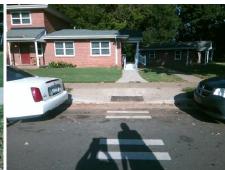

| Possible Solutions:           |
|-------------------------------|
| Remove & Replace Entire Ramp. |
|                               |
| Surveyor Notes:               |
| N/A                           |
|                               |
| PROW/ADA:                     |
| R304.5.1, R304.2.2, R304.5.3  |
|                               |
|                               |
|                               |
|                               |

|    |  | 108 of |  |
|----|--|--------|--|
| 中国 |  |        |  |
|    |  |        |  |
|    |  |        |  |
|    |  |        |  |
|    |  | -      |  |

Total Cost:

1850.00

| Comp | pliance Description   | Data  |     | oliance Description         | Data |
|------|-----------------------|-------|-----|-----------------------------|------|
| N/A  | Ramp Length (in)      | 66.0  | No  | Ramp Slope (%)              | 10.5 |
| No   | Ramp Width (in)       | 46.5  | No  | Ramp XSlope (%)             | 2.4  |
| N/A  | Flare Type LT         | N/A   | N/A | Flare Type RT               | N/A  |
| N/A  | Flare Slope LT (%)    | N/A   | N/A | Flare Slope RT (%)          | N/A  |
| N/A  | Flare Traversable LT? | N/A   | N/A | Flare Traversable RT?       | N/A  |
| N/A  | Landing Length (in)   | N/A   | N/A | DWS Provided?               | N/A  |
| N/A  | Landing Width (in)    | N/A   | N/A | DWS Contrast?               | N/A  |
| N/A  | Landing Slope (%)     | N/A   | N/A | DWS Length (in)             | N/A  |
| N/A  | Landing X Slope (%)   | N/A   | N/A | DWS Full Width?             | N/A  |
| N/A  | Landing Curb? (Y/N)   | N/A   | N/A | DWS Offset (in)             | N/A  |
| N/A  | Shared Landing?       | N/A   |     |                             |      |
| N/A  | Gutter Ponding?       | N/A   | N/A | Gutter Slope (%)            | N/A  |
| N/A  | Gutter Lip Ht (in)    | N/A   | N/A | Gutter X Slope (%)          | N/A  |
| N/A  | Painted X Walk1?      | Yes   | N/A | Painted X Walk2?            | N/A  |
|      | X Walk 1 Direction    | To SE |     | X Walk 2 Direction          | N/A  |
| N/A  | X Walk 1 Width (in)   | 41.0  | N/A | X Walk 2 Width (in)         | N/A  |
|      | X Walk 1 Slope (%)    | 2.1   |     | X Walk 2 Slope (%)          | N/A  |
|      | X Walk 1 X Slope (%)  | 0.6   |     | X Walk 2 X Slope (%)        | N/A  |
| N/A  | Ramp inside XWalk1?   | Yes   | N/A | Ramp inside XWalk2?         | N/A  |
|      | Road Slope (%)        | N/A   | N/A | Clear Space?                | N/A  |
|      | Road X Slope (%)      | N/A   | N/A | Clear Space to XWalk (in)   | N/A  |
| N/A  | Any Obstructions?     | N/A   | N/A | Storm Grate/Utility Hazard? | N/A  |
|      | Obstruction Type      |       |     | Storm Grate/Utility Type    |      |
|      |                       | N/A   |     |                             | N/A  |
|      |                       |       | Yes | Surface Condition? (G/P)    | Good |
|      |                       |       | res | Surface Condition? (G/P)    | Gu   |