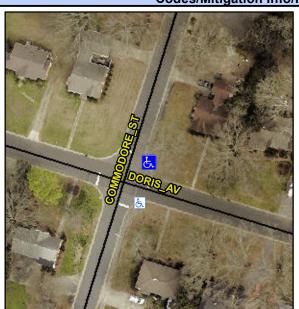

## **Access Compliance Report Public Rights-of-Way** (Curb Ramps)

Intersection ID: 16323 Main Street: COMMODORE\_ST Cross Street: DORIS\_AV Location: NE **Overall Compliance: No** ADA ID: FD6E37A99A19 Ramp Type: Perp Initial Pass/Fail: Fail **Severity Score:** 8.75

Codes/Mitigation Info/Possible Solution

Street 1 Name **DORIS AV** Stop Condition-Street 2 None Street 2 Name N/A Stop Condition-Street 1 N/A

| Possible Solution             |     |
|-------------------------------|-----|
| Possible Solutions:           | Con |
| Remove & Replace Entire Ramp. | N/A |
| ·                             | No  |
|                               | N/A |
|                               | N/A |
|                               | N/A |
|                               | N/A |
| Surveyor Notes:               | N/A |
| N/A                           | N/A |
|                               | N/A |
|                               | N/A |
|                               | N/A |
| PROW/ADA:                     | N/A |
| Not Found, R304.5.1           | N/A |
|                               | N/A |
|                               | N/A |
|                               | N/A |
|                               |     |