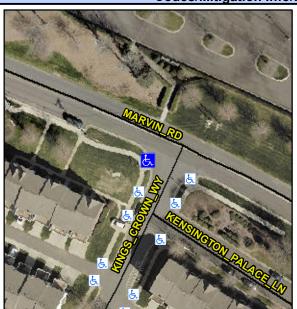

## **Access Compliance Report Public Rights-of-Way** (Curb Ramps)

Data

13.6

0.5

N/A

Good

Intersection ID: 42467 Main Street: MARVIN RD **Cross Street: KINGS CROWN WY** Location: W **Overall Compliance: No Severity Score:** 25 ADA ID: FD6EFCF1082E Ramp Type: Perp Initial Pass/Fail: Fail

<u>Data</u>

72.0

48.0

KINGS CROWN WY Street 1 Name Stop Condition-Street 2 StopSign N/A Street 2 Name Stop Condition-Street 1 N/A Possible Solutions: Remove & Replace Entire Ramp. Surveyor Notes: N/A PROW/ADA: R304.2.2