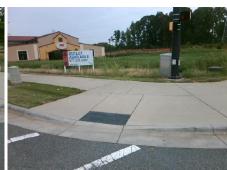

## **Access Compliance Report Public Rights-of-Way** (Curb Ramps)

Intersection ID: 51704 Main Street: IKEA\_BV Cross Street: BROOKSIDE\_LN Location: NE **Overall Compliance: No** ADA ID: FD6F70112D17 Ramp Type: Perp Initial Pass/Fail: Pass **Severity Score:** 

1850.00

| Field Measurements/Component Compliance |                       |        |      |         |                         |      |  |
|-----------------------------------------|-----------------------|--------|------|---------|-------------------------|------|--|
| Comp                                    | liance Description    | Data   | Comp | oliance | Description             | Data |  |
| N/A                                     | Ramp Length (in)      | 96.0   | Yes  | Ramp    | Slope (%)               | 6.1  |  |
| Yes                                     | Ramp Width (in)       | 48.0   | Yes  | Ramp    | XSlope (%)              | 1.2  |  |
| N/A                                     | Flare Type LT         | Sloped | N/A  | Flare   | Type RT                 | N/A  |  |
| N/A                                     | Flare Slope LT (%)    | 7.4    | Yes  | Flare   | Slope RT (%)            | 5.9  |  |
| N/A                                     | Flare Traversable LT? | No     | N/A  | Flare   | Traversable RT?         | Yes  |  |
| Yes                                     | Landing Length (in)   | 90.0   | Yes  | DWS     | Provided?               | Yes  |  |
| Yes                                     | Landing Width (in)    | 48.0   | Yes  | DWS     | Contrast?               | Yes  |  |
| No                                      | Landing Slope (%)     | 2.8    | Yes  | DWS     | Length (in)             | 24.5 |  |
| Yes                                     | Landing X Slope (%)   | 1.6    | Yes  | DWS     | Full Width?             | Yes  |  |
| N/A                                     | Landing Curb? (Y/N)   | No     | No   | DWS     | Offset (in)             | 4.0  |  |
| N/A                                     | Shared Landing?       | No     |      |         |                         |      |  |
| Yes                                     | Gutter Ponding?       | No     | Yes  | Gutte   | r Slope (%)             | 1.8  |  |
| Yes                                     | Gutter Lip Ht (in)    | 0.0    | Yes  | Gutte   | r X Slope (%)           | 0.4  |  |
| N/A                                     | Painted X Walk1?      | Yes    | N/A  | Paint   | ed X Walk2?             | N/A  |  |
|                                         | X Walk 1 Direction    | To W   |      | X Wa    | lk 2 Direction          | N/A  |  |
| N/A                                     | X Walk 1 Width (in)   | 61.0   | N/A  | X Wa    | lk 2 Width (in)         | N/A  |  |
|                                         | X Walk 1 Slope (%)    | 2.5    |      | X Wa    | lk 2 Slope (%)          | N/A  |  |
|                                         | X Walk 1 X Slope (%)  | 0.1    |      | X Wa    | lk 2 X Slope (%)        | N/A  |  |
| Yes                                     | Ramp inside XWalk1?   | Yes    | N/A  | Ram     | inside XWalk2?          | N/A  |  |
|                                         | Road Slope (%)        | N/A    | N/A  | Clear   | Space?                  | Yes  |  |
|                                         | Road X Slope (%)      | N/A    | N/A  | Clear   | Space to XWalk (in)     | N/A  |  |
| Yes                                     | Any Obstructions?     | No     | Yes  | Storn   | n Grate/Utility Hazard? | No   |  |
|                                         | Obstruction Type      |        |      | Storn   | n Grate/Utility Type    |      |  |
|                                         |                       | N/A    |      |         |                         | N/A  |  |
|                                         |                       |        | Yes  | Surfa   | ce Condition? (G/P)     | Good |  |
| 400                                     |                       |        |      |         |                         |      |  |