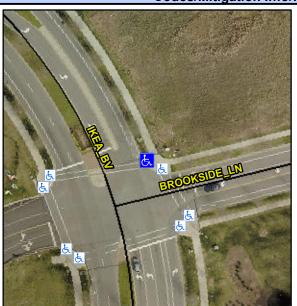

## **Access Compliance Report Public Rights-of-Way** (Curb Ramps)

Intersection ID: 51704 Main Street: IKEA\_BV Cross Street: BROOKSIDE\_LN Location: NE **Overall Compliance: No** ADA ID: FD6F70112D17 Ramp Type: Perp Initial Pass/Fail: Pass **Severity Score:** 

**Codes/Mitigation Info/Possible Solution** 

Total Cost:

| Street 1 Name           | IKEA BV |
|-------------------------|---------|
| Stop Condition-Street 2 | Signal  |
| Street 2 Name           | N/A     |
| Stop Condition-Street 1 | N/A     |