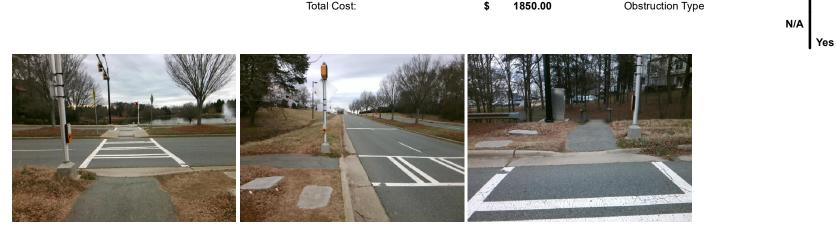

## Access Compliance Report Public Rights-of-Way (Curb Ramps)

| Intersection ID: 1002095 Main Street: J_W_CLAY_BV |                       |                              |         | Cross Street: N/A                              |                       |       |                        | Location:                   | Е    |
|---------------------------------------------------|-----------------------|------------------------------|---------|------------------------------------------------|-----------------------|-------|------------------------|-----------------------------|------|
|                                                   |                       |                              |         |                                                |                       |       |                        |                             |      |
| ADA ID: FD7340B86620 Ramp Type: Perp              |                       |                              | Initia  | Initial Pass/Fail: Fail Overall Compliance: No |                       |       | o Severity Score:      | 35                          |      |
| Codes/Mitigation Info/Possible Solution           |                       |                              |         | Field Measurements/Component Compliance        |                       |       |                        |                             |      |
|                                                   |                       | Possible Solutions:          |         | Compliance Description Data                    |                       |       | Compliance Description |                             | Data |
|                                                   |                       | Remove & Replace Entire Ra   | imp.    | N/A                                            | Ramp Length (in)      | 30.0  | No                     | Ramp Slope (%)              | 16.6 |
|                                                   | A COL                 |                              | •       | No                                             | Ramp Width (in)       | 36.0  | No                     | Ramp XSlope (%)             | 4.0  |
|                                                   | Ene                   |                              |         | N/A                                            | Flare Type LT         | N/A   | N/A                    | Flare Type RT               | N/A  |
|                                                   | AL BAR BAR            |                              |         | N/A                                            | Flare Slope LT (%)    | N/A   | N/A                    | Flare Slope RT (%)          | N/A  |
|                                                   | A State of the second |                              |         | N/A                                            | Flare Traversable LT? | N/A   | N/A                    | Flare Traversable RT?       | N/A  |
|                                                   | E BOAD                |                              |         | N/A                                            | Landing Length (in)   | N/A   | N/A                    | DWS Provided?               | N/A  |
|                                                   |                       | Surveyor Notes:              |         | N/A                                            | Landing Width (in)    | N/A   | N/A                    | DWS Contrast?               | N/A  |
| Ka to                                             | the No                | N/A                          |         | N/A                                            | Landing Slope (%)     | N/A   | N/A                    | DWS Length (in)             | N/A  |
|                                                   | The way               |                              |         | N/A                                            | Landing X Slope (%)   | N/A   | N/A                    | DWS Full Width?             | N/A  |
|                                                   |                       |                              |         | N/A                                            | Landing Curb? (Y/N)   | N/A   | N/A                    | DWS Offset (in)             | N/A  |
| 6. 4                                              |                       |                              |         | N/A                                            | Shared Landing?       | N/A   |                        |                             |      |
|                                                   | Alter and             | PROW/ADA:                    |         | N/A                                            | Gutter Ponding?       | N/A   | N/A                    | Gutter Slope (%)            | N/A  |
|                                                   | 11                    | R304.5.1, R304.2.2, R304.5.3 |         | N/A                                            | Gutter Lip Ht (in)    | N/A   | N/A                    | Gutter X Slope (%)          | N/A  |
|                                                   |                       | ,,,                          |         | N/A                                            | Painted X Walk1?      | Yes   | N/A                    | Painted X Walk2?            | N/A  |
|                                                   | 1 11                  |                              |         |                                                | X Walk 1 Direction    | To W  |                        | X Walk 2 Direction          | N/A  |
| A share a set of a lot of the                     |                       |                              |         | N/A                                            | X Walk 1 Width (in)   | 110.0 | N/A                    | X Walk 2 Width (in)         | N/A  |
| Street 1 Name                                     | JW CLAY BV            |                              |         |                                                | X Walk 1 Slope (%)    | 2.8   |                        | X Walk 2 Slope (%)          | N/A  |
| Stop Condition-Street 2                           | Signal                |                              |         |                                                | X Walk 1 X Slope (%)  | 3.2   |                        | X Walk 2 X Slope (%)        | N/A  |
| Street 2 Name                                     | N/A                   |                              |         | N/A                                            | Ramp inside XWalk1?   | Yes   | N/A                    | Ramp inside XWalk2?         | N/A  |
| Stop Condition-Street 1                           | N/A                   |                              |         |                                                | Road Slope (%)        | N/A   | N/A                    | Clear Space?                | N/A  |
|                                                   |                       |                              |         |                                                | Road X Slope (%)      | N/A   | N/A                    | Clear Space to XWalk (in)   | N/A  |
|                                                   |                       |                              |         | N/A                                            | Any Obstructions?     | N/A   | N/A                    | Storm Grate/Utility Hazard? | N/A  |
|                                                   |                       | Total Cost: \$               | 1850.00 |                                                | Obstruction Type      |       |                        | Storm Grate/Utility Type    |      |
|                                                   |                       |                              |         |                                                |                       | N/A   |                        |                             | N/A  |