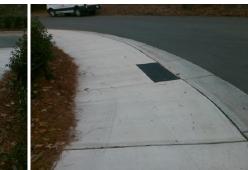

| i ossible solution            |       | i ieiu ivie          |
|-------------------------------|-------|----------------------|
| Possible Solutions:           | Compl | iance Description    |
| Remove & Replace Entire Ramp. | N/A   | Ramp Length (in)     |
| ·                             | No    | Ramp Width (in)      |
|                               | N/A   | Flare Type LT        |
|                               | N/A   | Flare Slope LT (%)   |
|                               | N/A   | Flare Traversable LT |
|                               | N/A   | Landing Length (in)  |
| Surveyor Notes:               | N/A   | Landing Width (in)   |
| N/A                           | N/A   | Landing Slope (%)    |
|                               | N/A   | Landing X Slope (%   |
|                               | N/A   | Landing Curb? (Y/N   |
|                               | N/A   | Shared Landing?      |
| PROW/ADA:                     | N/A   | Gutter Ponding?      |
| Not Found, R304.5.1           | N/A   | Gutter Lip Ht (in)   |
|                               | N/A   | Painted X Walk1?     |
|                               |       | X Walk 1 Direction   |
|                               | N/A   | X Walk 1 Width (in)  |
|                               |       | X Walk 1 Slope (%)   |
|                               |       | X Walk 1 X Slope (%  |
|                               | N/A   | Ramp inside XWalk    |
|                               |       | Road Slope (%)       |
|                               |       |                      |