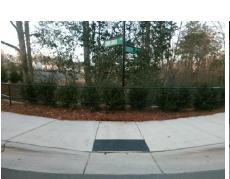

| i ossible solution            |       | i ieiu ivie          |
|-------------------------------|-------|----------------------|
| Possible Solutions:           | Compl | iance Description    |
| Remove & Replace Entire Ramp. | N/A   | Ramp Length (in)     |
| ·                             | No    | Ramp Width (in)      |
|                               | N/A   | Flare Type LT        |
|                               | N/A   | Flare Slope LT (%)   |
|                               | N/A   | Flare Traversable LT |
|                               | N/A   | Landing Length (in)  |
| Surveyor Notes:               | N/A   | Landing Width (in)   |
| N/A                           | N/A   | Landing Slope (%)    |
|                               | N/A   | Landing X Slope (%   |
|                               | N/A   | Landing Curb? (Y/N   |
|                               | N/A   | Shared Landing?      |
| PROW/ADA:                     | N/A   | Gutter Ponding?      |
| Not Found, R304.5.1           | N/A   | Gutter Lip Ht (in)   |
|                               | N/A   | Painted X Walk1?     |
|                               |       | X Walk 1 Direction   |
|                               | N/A   | X Walk 1 Width (in)  |
|                               |       | X Walk 1 Slope (%)   |
|                               |       | X Walk 1 X Slope (%  |
|                               | N/A   | Ramp inside XWalk    |
|                               |       | Road Slope (%)       |
|                               |       |                      |