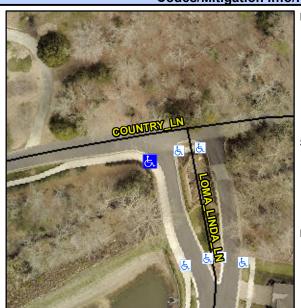

## **Access Compliance Report Public Rights-of-Way** (Curb Ramps)

Data

7.8

0.1

N/A

N/A

Main Street: COUNTRY LN **Cross Street: LOMA LINDA LN** Location: Intersection ID: 26681 SW ADA ID: FD7474A22B38 **Overall Compliance: No** Ramp Type: Perp Initial Pass/Fail: Fail **Severity Score:** 8.75

Ramp XSlope (%)

Flare Slope RT (%)

Data

85.0

44.5

N/A

N/A

| Street 1 Name           | LOMA LINDA LN |
|-------------------------|---------------|
| Stop Condition-Street 2 | None          |
| Street 2 Name           | N/A           |
| Stop Condition-Street 1 | N/A           |