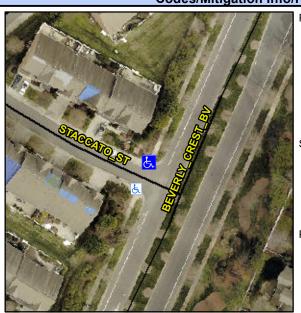

## **Access Compliance Report Public Rights-of-Way** (Curb Ramps)

Data

6.3

3.6

N/A

Good

**Cross Street: BEVERLY CREST BV** Intersection ID: 47499 Main Street: STACCATO ST Location: NE **Overall Compliance: No** ADA ID: FD78DAF39F1B Ramp Type: Perp Initial Pass/Fail: Fail Severity Score: 18.75

Flare Traversable LT?

Flare Type LT

STACCATO ST Street 1 Name Stop Condition-Street 2 StopSign N/A Street 2 Name Stop Condition-Street 1 N/A Possible Solutions: Compliance Description N/A Remove & Replace Entire Ramp. No N/A N/A N/A N/A Surveyor Notes: N/A N/A N/A N/A N/A N/A PROW/ADA: N/A Not Found, R304.5.1, R304.5.3 N/A N/A N/A N/A