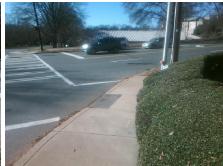

## Field Measurements/Component Compliance

Street 1 Name

Stop Condition-Street 2

Street 2 Name

Stop Condition-Street 1

Sign

Stop Condition-Street 1

Remove & Replace Curb Ramp With Two New Directional Ramps or Equivalent.

Surveyor Notes:

Possible Solutions:

N/A

PROW/ADA:

R304.2.2, R304.5.3

QUEENS RD Signal E MOREHEAD ST Signal

Total Cost: \$ 3200.00

| Compliance Description Data |                       | Compliance Description |     | Data                        |       |
|-----------------------------|-----------------------|------------------------|-----|-----------------------------|-------|
| N/A                         | Ramp Length (in)      | 65.0                   | No  | Ramp Slope (%)              | 13.4  |
| Yes                         | Ramp Width (in)       | 48.0                   | No  | Ramp XSlope (%)             | 2.4   |
| N/A                         | Flare Type LT         | N/A                    | N/A | Flare Type RT               | N/A   |
| N/A                         | Flare Slope LT (%)    | N/A                    | N/A | Flare Slope RT (%)          | N/A   |
| N/A                         | Flare Traversable LT? | N/A                    | N/A | Flare Traversable RT?       | N/A   |
| N/A                         | Landing Length (in)   | N/A                    | N/A | DWS Provided?               | N/A   |
| N/A                         | Landing Width (in)    | N/A                    | N/A | DWS Contrast?               | N/A   |
| N/A                         | Landing Slope (%)     | N/A                    | N/A | DWS Length (in)             | N/A   |
| N/A                         | Landing X Slope (%)   | N/A                    | N/A | DWS Full Width?             | N/A   |
| N/A                         | Landing Curb? (Y/N)   | N/A                    | N/A | DWS Offset (in)             | N/A   |
| N/A                         | Shared Landing?       | N/A                    |     |                             |       |
| N/A                         | Gutter Ponding?       | N/A                    | N/A | Gutter Slope (%)            | N/A   |
| N/A                         | Gutter Lip Ht (in)    | N/A                    | N/A | Gutter X Slope (%)          | N/A   |
| N/A                         | Painted X Walk1?      | Yes                    | N/A | Painted X Walk2?            | Yes   |
|                             | X Walk 1 Direction    | To SW                  |     | X Walk 2 Direction          | To SE |
| N/A                         | X Walk 1 Width (in)   | 110.0                  | N/A | X Walk 2 Width (in)         | 111.0 |
|                             | X Walk 1 Slope (%)    | 3.4                    |     | X Walk 2 Slope (%)          | 3.7   |
|                             | X Walk 1 X Slope (%)  | 0.5                    |     | X Walk 2 X Slope (%)        | 2.4   |
| N/A                         | Ramp inside XWalk1?   | Yes                    | N/A | Ramp inside XWalk2?         | Yes   |
|                             | Road Slope (%)        | 1.5                    | N/A | Clear Space?                | N/A   |
|                             | Road X Slope (%)      | 4.0                    | N/A | Clear Space to XWalk (in)   | N/A   |
| N/A                         | Any Obstructions?     | N/A                    | N/A | Storm Grate/Utility Hazard? | N/A   |
|                             | Obstruction Type      |                        |     | Storm Grate/Utility Type    |       |
|                             |                       | N/A                    |     |                             | N/A   |