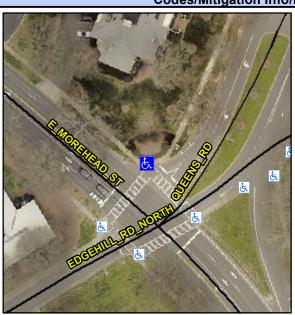

## Access Compliance Report Public Rights-of-Way (Curb Ramps)

Intersection ID: 15102 Main Street: QUEENS\_RD Cross Street: E\_MOREHEAD\_ST Location: N

ADA ID: FD7A2A9FA871 Ramp Type: PerpDiag Initial Pass/Fail: Fail Overall Compliance: No Severity Score: 26.25

## Field Measurements/Component Compliance

Street 1 Name

Stop Condition-Street 2

Street 2 Name

Stop Condition-Street 1

Sign

Stop Condition-Street 1

Remove & Replace Curb Ramp With Two New Directional Ramps or Equivalent.

Surveyor Notes:

Possible Solutions:

N/A

PROW/ADA:

R304.2.2, R304.5.3

QUEENS RD Signal E MOREHEAD ST Signal

Total Cost: \$ 3200.00

| Compliance Description Data |                       | Compliance Description |     | Data                        |       |
|-----------------------------|-----------------------|------------------------|-----|-----------------------------|-------|
| N/A                         | Ramp Length (in)      | 65.0                   | No  | Ramp Slope (%)              | 13.4  |
| Yes                         | Ramp Width (in)       | 48.0                   | No  | Ramp XSlope (%)             | 2.4   |
| N/A                         | Flare Type LT         | N/A                    | N/A | Flare Type RT               | N/A   |
| N/A                         | Flare Slope LT (%)    | N/A                    | N/A | Flare Slope RT (%)          | N/A   |
| N/A                         | Flare Traversable LT? | N/A                    | N/A | Flare Traversable RT?       | N/A   |
| N/A                         | Landing Length (in)   | N/A                    | N/A | DWS Provided?               | N/A   |
| N/A                         | Landing Width (in)    | N/A                    | N/A | DWS Contrast?               | N/A   |
| N/A                         | Landing Slope (%)     | N/A                    | N/A | DWS Length (in)             | N/A   |
| N/A                         | Landing X Slope (%)   | N/A                    | N/A | DWS Full Width?             | N/A   |
| N/A                         | Landing Curb? (Y/N)   | N/A                    | N/A | DWS Offset (in)             | N/A   |
| N/A                         | Shared Landing?       | N/A                    |     |                             |       |
| N/A                         | Gutter Ponding?       | N/A                    | N/A | Gutter Slope (%)            | N/A   |
| N/A                         | Gutter Lip Ht (in)    | N/A                    | N/A | Gutter X Slope (%)          | N/A   |
| N/A                         | Painted X Walk1?      | Yes                    | N/A | Painted X Walk2?            | Yes   |
|                             | X Walk 1 Direction    | To SW                  |     | X Walk 2 Direction          | To SE |
| N/A                         | X Walk 1 Width (in)   | 110.0                  | N/A | X Walk 2 Width (in)         | 111.0 |
|                             | X Walk 1 Slope (%)    | 3.4                    |     | X Walk 2 Slope (%)          | 3.7   |
|                             | X Walk 1 X Slope (%)  | 0.5                    |     | X Walk 2 X Slope (%)        | 2.4   |
| N/A                         | Ramp inside XWalk1?   | Yes                    | N/A | Ramp inside XWalk2?         | Yes   |
|                             | Road Slope (%)        | 1.5                    | N/A | Clear Space?                | N/A   |
|                             | Road X Slope (%)      | 4.0                    | N/A | Clear Space to XWalk (in)   | N/A   |
| N/A                         | Any Obstructions?     | N/A                    | N/A | Storm Grate/Utility Hazard? | N/A   |
|                             | Obstruction Type      |                        |     | Storm Grate/Utility Type    |       |
|                             |                       | N/A                    |     |                             | N/A   |