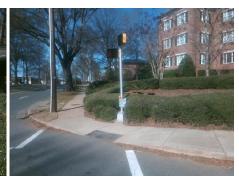

## Field Measurements/Component Compliance

Street 1 Name

Stop Condition-Street 2

Street 2 Name

Stop Condition-Street 1

Sign

Stop Condition-Street 1

Remove & Replace Curb Ramp With Two New Directional Ramps or Equivalent.

Surveyor Notes:

Possible Solutions:

N/A

PROW/ADA:

R304.2.2, R304.5.3

QUEENS RD Signal E MOREHEAD ST Signal

Total Cost: \$ 3200.00

| Compliance Description Data |                       | Compliance Description |     | Data                        |       |
|-----------------------------|-----------------------|------------------------|-----|-----------------------------|-------|
| N/A                         | Ramp Length (in)      | 65.0                   | No  | Ramp Slope (%)              | 13.4  |
| Yes                         | Ramp Width (in)       | 48.0                   | No  | Ramp XSlope (%)             | 2.4   |
| N/A                         | Flare Type LT         | N/A                    | N/A | Flare Type RT               | N/A   |
| N/A                         | Flare Slope LT (%)    | N/A                    | N/A | Flare Slope RT (%)          | N/A   |
| N/A                         | Flare Traversable LT? | N/A                    | N/A | Flare Traversable RT?       | N/A   |
| N/A                         | Landing Length (in)   | N/A                    | N/A | DWS Provided?               | N/A   |
| N/A                         | Landing Width (in)    | N/A                    | N/A | DWS Contrast?               | N/A   |
| N/A                         | Landing Slope (%)     | N/A                    | N/A | DWS Length (in)             | N/A   |
| N/A                         | Landing X Slope (%)   | N/A                    | N/A | DWS Full Width?             | N/A   |
| N/A                         | Landing Curb? (Y/N)   | N/A                    | N/A | DWS Offset (in)             | N/A   |
| N/A                         | Shared Landing?       | N/A                    |     |                             |       |
| N/A                         | Gutter Ponding?       | N/A                    | N/A | Gutter Slope (%)            | N/A   |
| N/A                         | Gutter Lip Ht (in)    | N/A                    | N/A | Gutter X Slope (%)          | N/A   |
| N/A                         | Painted X Walk1?      | Yes                    | N/A | Painted X Walk2?            | Yes   |
|                             | X Walk 1 Direction    | To SW                  |     | X Walk 2 Direction          | To SE |
| N/A                         | X Walk 1 Width (in)   | 110.0                  | N/A | X Walk 2 Width (in)         | 111.0 |
|                             | X Walk 1 Slope (%)    | 3.4                    |     | X Walk 2 Slope (%)          | 3.7   |
|                             | X Walk 1 X Slope (%)  | 0.5                    |     | X Walk 2 X Slope (%)        | 2.4   |
| N/A                         | Ramp inside XWalk1?   | Yes                    | N/A | Ramp inside XWalk2?         | Yes   |
|                             | Road Slope (%)        | 1.5                    | N/A | Clear Space?                | N/A   |
|                             | Road X Slope (%)      | 4.0                    | N/A | Clear Space to XWalk (in)   | N/A   |
| N/A                         | Any Obstructions?     | N/A                    | N/A | Storm Grate/Utility Hazard? | N/A   |
|                             | Obstruction Type      |                        |     | Storm Grate/Utility Type    |       |
|                             |                       | N/A                    |     |                             | N/A   |