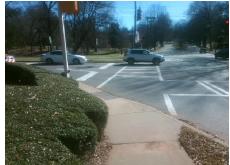

## Field Measurements/Component Compliance

Street 1 Name

Stop Condition-Street 2

Street 2 Name

Stop Condition-Street 1

Sign

Stop Condition-Street 1

Remove & Replace Curb Ramp With Two New Directional Ramps or Equivalent.

Surveyor Notes:

Possible Solutions:

N/A

PROW/ADA:

R304.2.2, R304.5.3

QUEENS RD Signal E MOREHEAD ST Signal

Total Cost: \$ 3200.00

| Compliance Description Data |                       | Compliance Description |     | Data                        |       |
|-----------------------------|-----------------------|------------------------|-----|-----------------------------|-------|
| N/A                         | Ramp Length (in)      | 65.0                   | No  | Ramp Slope (%)              | 13.4  |
| Yes                         | Ramp Width (in)       | 48.0                   | No  | Ramp XSlope (%)             | 2.4   |
| N/A                         | Flare Type LT         | N/A                    | N/A | Flare Type RT               | N/A   |
| N/A                         | Flare Slope LT (%)    | N/A                    | N/A | Flare Slope RT (%)          | N/A   |
| N/A                         | Flare Traversable LT? | N/A                    | N/A | Flare Traversable RT?       | N/A   |
| N/A                         | Landing Length (in)   | N/A                    | N/A | DWS Provided?               | N/A   |
| N/A                         | Landing Width (in)    | N/A                    | N/A | DWS Contrast?               | N/A   |
| N/A                         | Landing Slope (%)     | N/A                    | N/A | DWS Length (in)             | N/A   |
| N/A                         | Landing X Slope (%)   | N/A                    | N/A | DWS Full Width?             | N/A   |
| N/A                         | Landing Curb? (Y/N)   | N/A                    | N/A | DWS Offset (in)             | N/A   |
| N/A                         | Shared Landing?       | N/A                    |     |                             |       |
| N/A                         | Gutter Ponding?       | N/A                    | N/A | Gutter Slope (%)            | N/A   |
| N/A                         | Gutter Lip Ht (in)    | N/A                    | N/A | Gutter X Slope (%)          | N/A   |
| N/A                         | Painted X Walk1?      | Yes                    | N/A | Painted X Walk2?            | Yes   |
|                             | X Walk 1 Direction    | To SW                  |     | X Walk 2 Direction          | To SE |
| N/A                         | X Walk 1 Width (in)   | 110.0                  | N/A | X Walk 2 Width (in)         | 111.0 |
|                             | X Walk 1 Slope (%)    | 3.4                    |     | X Walk 2 Slope (%)          | 3.7   |
|                             | X Walk 1 X Slope (%)  | 0.5                    |     | X Walk 2 X Slope (%)        | 2.4   |
| N/A                         | Ramp inside XWalk1?   | Yes                    | N/A | Ramp inside XWalk2?         | Yes   |
|                             | Road Slope (%)        | 1.5                    | N/A | Clear Space?                | N/A   |
|                             | Road X Slope (%)      | 4.0                    | N/A | Clear Space to XWalk (in)   | N/A   |
| N/A                         | Any Obstructions?     | N/A                    | N/A | Storm Grate/Utility Hazard? | N/A   |
|                             | Obstruction Type      |                        |     | Storm Grate/Utility Type    |       |
|                             |                       | N/A                    |     |                             | N/A   |