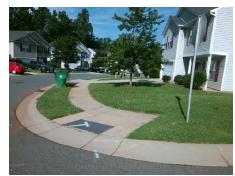

## Field Measurements/Component Compliance

Street 1 Name
Stop Condition-Street 2
Street 2 Name
Stop Condition-Street 1

AUTUMN OAK DR None SHALLOW OAK CT StopSign Possible Solutions:

Remove & Replace Curb Ramp With Two New Directional Ramps or Equivalent.

Surveyor Notes:

N/A

PROW/ADA:

Not Found, R304.5.1, R304.2.2, R304.5.3, R302.7

Total Cost: \$ 3200.00

| Compli | ance Description      | Data  | Compli | ance   | Description           | Data  |
|--------|-----------------------|-------|--------|--------|-----------------------|-------|
| N/A    | Ramp Length (in)      | 49.5  | No     | Ramp   | Slope (%)             | 17.0  |
| No     | Ramp Width (in)       | 46.5  | No     | Ramp   | XSlope (%)            | 7.6   |
| N/A    | Flare Type LT         | N/A   | N/A    | Flare  | Type RT               | N/A   |
| N/A    | Flare Slope LT (%)    | N/A   | N/A    | Flare  | Slope RT (%)          | N/A   |
| N/A    | Flare Traversable LT? | N/A   | N/A    | Flare  | Traversable RT?       | N/A   |
| N/A    | Landing Length (in)   | N/A   | N/A    | DWS    | Provided?             | N/A   |
| N/A    | Landing Width (in)    | N/A   | N/A    | DWS    | Contrast?             | N/A   |
| N/A    | Landing Slope (%)     | N/A   | N/A    | DWS    | Length (in)           | N/A   |
| N/A    | Landing X Slope (%)   | N/A   | N/A    | DWS    | Full Width?           | N/A   |
| N/A    | Landing Curb? (Y/N)   | N/A   | N/A    | DWS    | Offset (in)           | N/A   |
| N/A    | Shared Landing?       | N/A   |        |        |                       |       |
| N/A    | Gutter Ponding?       | N/A   | N/A    | Gutte  | r Slope (%)           | N/A   |
| N/A    | Gutter Lip Ht (in)    | N/A   | N/A    | Gutte  | r X Slope (%)         | N/A   |
| N/A    | Painted X Walk1?      | No    | N/A    | Painte | ed X Walk2?           | No    |
|        | X Walk 1 Direction    | To SE |        | X Wa   | lk 2 Direction        | To NE |
| N/A    | X Walk 1 Width (in)   | N/A   | N/A    | X Wa   | lk 2 Width (in)       | N/A   |
|        | X Walk 1 Slope (%)    | 1.1   |        | X Wa   | lk 2 Slope (%)        | 5.2   |
|        | X Walk 1 X Slope (%)  | 4.2   |        | X Wa   | lk 2 X Slope (%)      | 4.6   |
| N/A    | Ramp inside XWalk1?   | N/A   | N/A    | Ramp   | inside XWalk2?        | N/A   |
|        | Road Slope (%)        | 6.0   | N/A    | Clear  | Space?                | N/A   |
|        | Road X Slope (%)      | 1.7   | N/A    | Clear  | Space to XWalk (in)   | N/A   |
| N/A    | Any Obstructions?     | N/A   | N/A    | Storm  | Grate/Utility Hazard? | N/A   |
|        | Obstruction Type      |       |        | Storm  | Grate/Utility Type    |       |
|        |                       | N/A   |        |        |                       | N/A   |
|        |                       |       |        |        |                       |       |