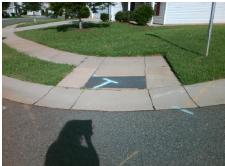

## Field Measurements/Component Compliance

Street 1 Name
Stop Condition-Street 2
Street 2 Name
Stop Condition-Street 1

AUTUMN OAK DR None SHALLOW OAK CT StopSign Possible Solutions:

Remove & Replace Curb Ramp With Two New Directional Ramps or Equivalent.

Surveyor Notes:

N/A

PROW/ADA:

Not Found, R304.5.1, R304.2.2, R304.5.3, R302.7

Total Cost: \$ 3200.00

| Compli | ance Description      | Data  | Compli | ance   | Description           | Data  |
|--------|-----------------------|-------|--------|--------|-----------------------|-------|
| N/A    | Ramp Length (in)      | 49.5  | No     | Ramp   | Slope (%)             | 17.0  |
| No     | Ramp Width (in)       | 46.5  | No     | Ramp   | XSlope (%)            | 7.6   |
| N/A    | Flare Type LT         | N/A   | N/A    | Flare  | Type RT               | N/A   |
| N/A    | Flare Slope LT (%)    | N/A   | N/A    | Flare  | Slope RT (%)          | N/A   |
| N/A    | Flare Traversable LT? | N/A   | N/A    | Flare  | Traversable RT?       | N/A   |
| N/A    | Landing Length (in)   | N/A   | N/A    | DWS    | Provided?             | N/A   |
| N/A    | Landing Width (in)    | N/A   | N/A    | DWS    | Contrast?             | N/A   |
| N/A    | Landing Slope (%)     | N/A   | N/A    | DWS    | Length (in)           | N/A   |
| N/A    | Landing X Slope (%)   | N/A   | N/A    | DWS    | Full Width?           | N/A   |
| N/A    | Landing Curb? (Y/N)   | N/A   | N/A    | DWS    | Offset (in)           | N/A   |
| N/A    | Shared Landing?       | N/A   |        |        |                       |       |
| N/A    | Gutter Ponding?       | N/A   | N/A    | Gutte  | r Slope (%)           | N/A   |
| N/A    | Gutter Lip Ht (in)    | N/A   | N/A    | Gutte  | r X Slope (%)         | N/A   |
| N/A    | Painted X Walk1?      | No    | N/A    | Painte | ed X Walk2?           | No    |
|        | X Walk 1 Direction    | To SE |        | X Wa   | lk 2 Direction        | To NE |
| N/A    | X Walk 1 Width (in)   | N/A   | N/A    | X Wa   | lk 2 Width (in)       | N/A   |
|        | X Walk 1 Slope (%)    | 1.1   |        | X Wa   | lk 2 Slope (%)        | 5.2   |
|        | X Walk 1 X Slope (%)  | 4.2   |        | X Wa   | lk 2 X Slope (%)      | 4.6   |
| N/A    | Ramp inside XWalk1?   | N/A   | N/A    | Ramp   | inside XWalk2?        | N/A   |
|        | Road Slope (%)        | 6.0   | N/A    | Clear  | Space?                | N/A   |
|        | Road X Slope (%)      | 1.7   | N/A    | Clear  | Space to XWalk (in)   | N/A   |
| N/A    | Any Obstructions?     | N/A   | N/A    | Storm  | Grate/Utility Hazard? | N/A   |
|        | Obstruction Type      |       |        | Storm  | Grate/Utility Type    |       |
|        |                       | N/A   |        |        |                       | N/A   |
|        |                       |       |        |        |                       |       |