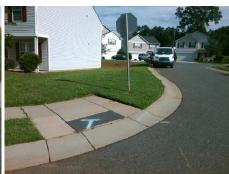

## Field Measurements/Component Compliance

Street 1 Name
Stop Condition-Street 2
Street 2 Name
Stop Condition-Street 1

AUTUMN OAK DR None SHALLOW OAK CT StopSign Possible Solutions:

Remove & Replace Curb Ramp With Two New Directional Ramps or Equivalent.

Surveyor Notes:

N/A

PROW/ADA:

Not Found, R304.5.1, R304.2.2, R304.5.3, R302.7

Total Cost: \$ 3200.00

| Compli | ance Description      | Data  | Compli | ance   | Description           | Data  |
|--------|-----------------------|-------|--------|--------|-----------------------|-------|
| N/A    | Ramp Length (in)      | 49.5  | No     | Ramp   | Slope (%)             | 17.0  |
| No     | Ramp Width (in)       | 46.5  | No     | Ramp   | XSlope (%)            | 7.6   |
| N/A    | Flare Type LT         | N/A   | N/A    | Flare  | Type RT               | N/A   |
| N/A    | Flare Slope LT (%)    | N/A   | N/A    | Flare  | Slope RT (%)          | N/A   |
| N/A    | Flare Traversable LT? | N/A   | N/A    | Flare  | Traversable RT?       | N/A   |
| N/A    | Landing Length (in)   | N/A   | N/A    | DWS    | Provided?             | N/A   |
| N/A    | Landing Width (in)    | N/A   | N/A    | DWS    | Contrast?             | N/A   |
| N/A    | Landing Slope (%)     | N/A   | N/A    | DWS    | Length (in)           | N/A   |
| N/A    | Landing X Slope (%)   | N/A   | N/A    | DWS    | Full Width?           | N/A   |
| N/A    | Landing Curb? (Y/N)   | N/A   | N/A    | DWS    | Offset (in)           | N/A   |
| N/A    | Shared Landing?       | N/A   |        |        |                       |       |
| N/A    | Gutter Ponding?       | N/A   | N/A    | Gutte  | r Slope (%)           | N/A   |
| N/A    | Gutter Lip Ht (in)    | N/A   | N/A    | Gutte  | r X Slope (%)         | N/A   |
| N/A    | Painted X Walk1?      | No    | N/A    | Painte | ed X Walk2?           | No    |
|        | X Walk 1 Direction    | To SE |        | X Wa   | lk 2 Direction        | To NE |
| N/A    | X Walk 1 Width (in)   | N/A   | N/A    | X Wa   | lk 2 Width (in)       | N/A   |
|        | X Walk 1 Slope (%)    | 1.1   |        | X Wa   | lk 2 Slope (%)        | 5.2   |
|        | X Walk 1 X Slope (%)  | 4.2   |        | X Wa   | lk 2 X Slope (%)      | 4.6   |
| N/A    | Ramp inside XWalk1?   | N/A   | N/A    | Ramp   | inside XWalk2?        | N/A   |
|        | Road Slope (%)        | 6.0   | N/A    | Clear  | Space?                | N/A   |
|        | Road X Slope (%)      | 1.7   | N/A    | Clear  | Space to XWalk (in)   | N/A   |
| N/A    | Any Obstructions?     | N/A   | N/A    | Storm  | Grate/Utility Hazard? | N/A   |
|        | Obstruction Type      |       |        | Storm  | Grate/Utility Type    |       |
|        |                       | N/A   |        |        |                       | N/A   |
|        |                       |       |        |        |                       |       |