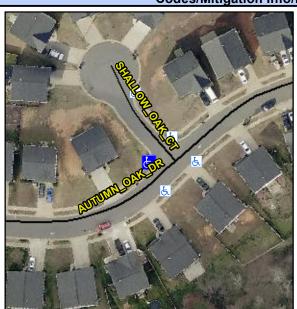

## Access Compliance Report Public Rights-of-Way (Curb Ramps)

Intersection ID: 48475 Main Street: SHALLOW\_OAK\_CT Cross Street: AUTUMN\_OAK\_DR Location: W

ADA ID: FD7B04023E9C Ramp Type: PerpDiag Initial Pass/Fail: Fail Overall Compliance: No Severity Score: 73.75