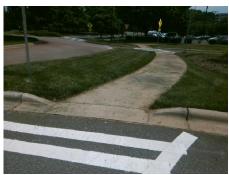

Good

10.7

Severity Score: 17.75

Intersection ID: N/A Main Street: GLEN LAKE DR **Cross Street: CASCADE POINTE BV** Location:

Initial Pass/Fail: Pass

Compliance Description

**Codes/Mitigation Info/Possible Solution** 

## Field Measurements/Component Compliance

No

Curb Slope (%)

Compliance Description

Data

**Overall Compliance: No** 

**CASCADE POINTE BV** Street 1 Name Stop Condition-Street 1 None N/A Street 2 Name Stop Condition-Street 2 N/A Remove & Replace Curb Ramp With Two New Directional Ramps or Equivalent.

**LOCATED ON MEDIAN** 

PROW/ADA:

Not Found, R304.5.3, R305, R302.7.2

Total Cost:

3200.00