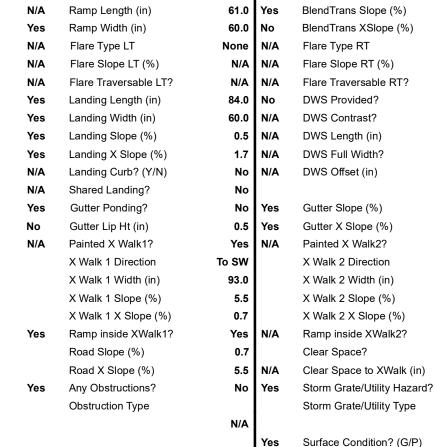

Good

10.7

Severity Score: 17.75

Intersection ID: N/A Main Street: GLEN LAKE DR **Cross Street: CASCADE POINTE BV** Location:

Initial Pass/Fail: Pass

Compliance Description

**Codes/Mitigation Info/Possible Solution** 

## Field Measurements/Component Compliance

No

Curb Slope (%)

Compliance Description

Data

**Overall Compliance: No** 

**CASCADE POINTE BV** Street 1 Name Stop Condition-Street 1 None N/A Street 2 Name Stop Condition-Street 2 N/A Remove & Replace Curb Ramp With Two New Directional Ramps or Equivalent.

**LOCATED ON MEDIAN** 

PROW/ADA:

Not Found, R304.5.3, R305, R302.7.2

Total Cost:

3200.00