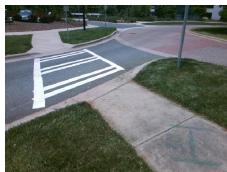

Good

10.7

Severity Score: 17.75

Intersection ID: N/A Main Street: GLEN LAKE DR **Cross Street: CASCADE POINTE BV** Location:

Initial Pass/Fail: Pass

Compliance Description

**Codes/Mitigation Info/Possible Solution** 

## Field Measurements/Component Compliance

No

Curb Slope (%)

Compliance Description

Data

**Overall Compliance: No** 

**CASCADE POINTE BV** Street 1 Name Stop Condition-Street 1 None N/A Street 2 Name Stop Condition-Street 2 N/A Remove & Replace Curb Ramp With Two New Directional Ramps or Equivalent.

**LOCATED ON MEDIAN** 

PROW/ADA:

Not Found, R304.5.3, R305, R302.7.2

Total Cost:

3200.00