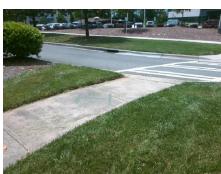

Good

10.7

Severity Score: 17.75

Intersection ID: N/A Main Street: GLEN LAKE DR **Cross Street: CASCADE POINTE BV** Location:

Initial Pass/Fail: Pass

Compliance Description

**Codes/Mitigation Info/Possible Solution** 

Ramp Type: BlendTrans1

## Field Measurements/Component Compliance

No

Curb Slope (%)

Compliance Description

Data

**Overall Compliance: No** 

**CASCADE POINTE BV** Street 1 Name Stop Condition-Street 1 None N/A Street 2 Name Stop Condition-Street 2 N/A Remove & Replace Curb Ramp With Two New Directional Ramps or Equivalent.

**LOCATED ON MEDIAN** 

PROW/ADA:

Not Found, R304.5.3, R305, R302.7.2

Total Cost:

3200.00