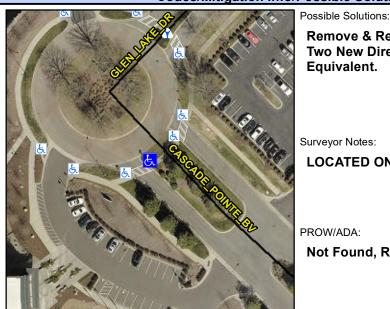

Good

10.7

Severity Score: 17.75

Intersection ID: N/A Main Street: GLEN LAKE DR **Cross Street: CASCADE POINTE BV** Location:

Initial Pass/Fail: Pass

Compliance Description

**Codes/Mitigation Info/Possible Solution** 

## Field Measurements/Component Compliance

No

Curb Slope (%)

Compliance Description

Data

**Overall Compliance: No** 

**CASCADE POINTE BV** Street 1 Name Stop Condition-Street 1 None N/A Street 2 Name Stop Condition-Street 2 N/A Remove & Replace Curb Ramp With Two New Directional Ramps or Equivalent.

**LOCATED ON MEDIAN** 

PROW/ADA:

Not Found, R304.5.3, R305, R302.7.2

Total Cost:

3200.00