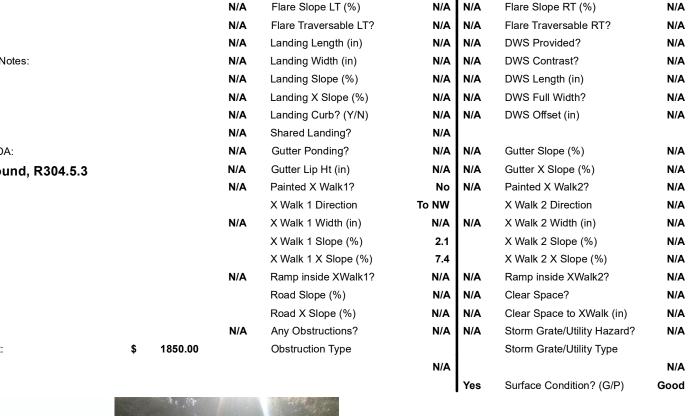

## Field Measurements/Component Compliance

Yes

No

N/A

Compliance Description

Ramp Slope (%)

Flare Type RT

Ramp XSlope (%)

Data

118.0

48.0

N/A

**BALLANTYNE COMMONS PY** Street 1 Name Stop Condition-Street 2 None N/A Street 2 Name Stop Condition-Street 1 N/A

| Possible Solutions:           | Comp   | liance | Description       |
|-------------------------------|--------|--------|-------------------|
| Remove & Replace Entire Ramp. | N/A Ra |        | p Length (in)     |
| ·                             | Yes    |        |                   |
|                               | N/A    |        |                   |
| 4                             | N/A    | Flare  | Slope LT (%)      |
|                               | N/A    | Flare  | Traversable L     |
|                               | N/A    | Land   | ing Length (in)   |
| Surveyor Notes:               | N/A    | Land   | ing Width (in)    |
| N/A                           | N/A    | Land   | ing Slope (%)     |
|                               | N/A    | Land   | ing X Slope (%    |
|                               | N/A    | Land   | ing Curb? (Y/N    |
|                               | N/A    | Shar   | ed Landing?       |
| PROW/ADA:                     | N/A    | Gutte  | er Ponding?       |
| Not Found, R304.5.3           | N/A    | Gutte  | er Lip Ht (in)    |
|                               | N/A    | Paint  | ted X Walk1?      |
|                               |        | X Wa   | alk 1 Direction   |
|                               | N/A    | X Wa   | alk 1 Width (in)  |
|                               |        | X Wa   | alk 1 Slope (%)   |
|                               |        | V \//- | alk 1 V Clana (0) |