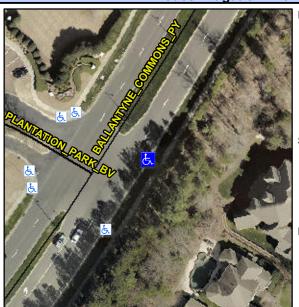

## **Access Compliance Report Public Rights-of-Way** (Curb Ramps)

Data

7.9

10.8

N/A

Main Street: BALLANTYNE COMMONS PY Cross Street: PLANTATION PARK BV Intersection ID: 27531 Location: Ε

25 ADA ID: FD8473A48D96 Ramp Type: Perp Initial Pass/Fail: Fail **Overall Compliance: No Severity Score:** 

Data

118.0

48.0

N/A

**BALLANTYNE COMMONS PY** Street 1 Name Stop Condition-Street 2 None N/A Street 2 Name Stop Condition-Street 1 N/A

| Possible Solutions:           | Comp   | liance | Description       |
|-------------------------------|--------|--------|-------------------|
| Remove & Replace Entire Ramp. | N/A Ra |        | p Length (in)     |
| ·                             | Yes    |        |                   |
|                               | N/A    |        |                   |
| 4                             | N/A    | Flare  | Slope LT (%)      |
|                               | N/A    | Flare  | Traversable L     |
|                               | N/A    | Land   | ing Length (in)   |
| Surveyor Notes:               | N/A    | Land   | ing Width (in)    |
| N/A                           | N/A    | Land   | ing Slope (%)     |
|                               | N/A    | Land   | ing X Slope (%    |
|                               | N/A    | Land   | ing Curb? (Y/N    |
|                               | N/A    | Shar   | ed Landing?       |
| PROW/ADA:                     | N/A    | Gutte  | er Ponding?       |
| Not Found, R304.5.3           | N/A    | Gutte  | er Lip Ht (in)    |
|                               | N/A    | Paint  | ted X Walk1?      |
|                               |        | X Wa   | alk 1 Direction   |
|                               | N/A    | X Wa   | alk 1 Width (in)  |
|                               |        | X Wa   | alk 1 Slope (%)   |
|                               |        | V \//- | alk 1 V Clana (0) |