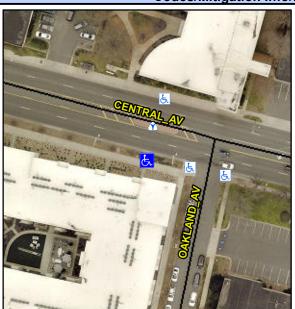

## Access Compliance Report Public Rights-of-Way (Curb Ramps)

Intersection ID: 12962 Main Street: CENTRAL\_AV Cross Street: OAKLAND\_AV Location: S

ADA ID: FD8695B20A75 Ramp Type: Directional1 Initial Pass/Fail: Fail Overall Compliance: No Severity Score: 12.5

## Field Measurements/Component Compliance

| Street 1 Name           | CENTRAL AV |
|-------------------------|------------|
| Stop Condition-Street 1 | None       |
| Street 2 Name           | N/A        |
| Stop Condition-Street 2 | N/A        |