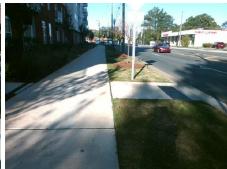

## Access Compliance Report Public Rights-of-Way (Curb Ramps)

Intersection ID: 12962 Main Street: CENTRAL\_AV Cross Street: OAKLAND\_AV Location: S

ADA ID: FD8695B20A75 Ramp Type: Directional1 Initial Pass/Fail: Fail Overall Compliance: No Severity Score: 12.5

| /Possible Solution        |         | Field Measurements/Component Compliance |                       |       |                          |                             |      |  |
|---------------------------|---------|-----------------------------------------|-----------------------|-------|--------------------------|-----------------------------|------|--|
| Possible Solutions:       |         | Compliance Description                  |                       | Data  | a Compliance Description |                             | Data |  |
| Remove & Replace Entire F | Ramp.   | N/A                                     | Ramp Length (in)      | 102.0 | N/A                      | Grade Break?                | N/A  |  |
|                           | •       | Yes                                     | Ramp Width (in)       | 70.5  | N/A                      | Grade Break Slope (%)       | 0.0  |  |
|                           |         | No                                      | Ramp Slope (%)        | 8.6   | N/A                      | Grade Break XSlope (%)      | 0.0  |  |
| 7                         |         | Yes                                     | Ramp XSlope (%)       | 0.4   |                          |                             |      |  |
|                           |         | N/A                                     | Flare Type LT         | N/A   | N/A                      | Flare Type RT               | N/A  |  |
|                           |         | N/A                                     | Flare Slope LT (%)    | N/A   | N/A                      | Flare Slope RT (%)          | 0.0  |  |
| Surveyor Notes:           |         | N/A                                     | Flare Traversable LT? | N/A   | N/A                      | Flare Traversable RT?       | N/A  |  |
| N/A                       |         | N/A                                     | Landing Length (in)   | 0.0   | N/A                      | DWS Provided?               | N/A  |  |
|                           |         | N/A                                     | Landing Width (in)    | 0.0   | N/A                      | DWS Contrast?               | N/A  |  |
|                           |         | N/A                                     | Landing Slope (%)     | 0.0   | N/A                      | DWS Length (in)             | N/A  |  |
|                           |         | N/A                                     | Landing X Slope (%)   | 0.0   | N/A                      | DWS Full Width?             | N/A  |  |
| PROW/ADA:                 |         | N/A                                     | Landing Curb? (Y/N)   | N/A   | N/A                      | DWS Offset LT (in)          | N/A  |  |
| R304.2.2                  |         | N/A                                     | Shared Landing?       | N/A   | N/A                      | DWS Offset RT (in)          | N/A  |  |
|                           |         | N/A                                     | Gutter Ponding?       | 0.0   | N/A                      | Gutter Slope (%)            | N/A  |  |
| /                         |         | N/A                                     | Gutter Lip Ht (in)    | 0.0   | N/A                      | Gutter X Slope (%)          | N/A  |  |
|                           |         | N/A                                     | Painted X Walk1?      | No    |                          | Road Slope (%)              | 0.1  |  |
|                           |         |                                         | X Walk 1 Direction    | To N  |                          | Road X Slope (%)            | 0.8  |  |
|                           |         |                                         | X Walk 1 Width (in)   | N/A   |                          | Clear Space?                | N/A  |  |
|                           |         |                                         | X Walk 1 Slope (%)    | 0.1   | N/A                      | Clear Space to XWalk (in)   | N/A  |  |
|                           |         |                                         | X Walk 1 X Slope (%)  | 0.8   | N/A                      | Storm Grate/Utility Hazard? | N/A  |  |
|                           |         | N/A                                     | Ramp inside XWalk1?   | N/A   |                          | Storm Grate/Utility Type    |      |  |
|                           |         | N/A                                     | Any Obstructions?     | N/A   |                          |                             | N/A  |  |
| Total Cost:               | 1600.00 |                                         | Obstruction Type      |       | Yes                      | Surface Condition? (G/P)    | Good |  |
|                           |         |                                         |                       | N/A   | N/A                      | Curb Slope (%)              | 7.1  |  |
|                           |         |                                         |                       |       |                          |                             |      |  |