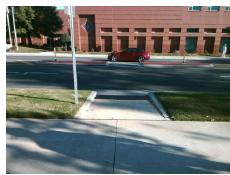

## Access Compliance Report Public Rights-of-Way (Curb Ramps)

Intersection ID: 12962 Main Street: CENTRAL\_AV Cross Street: OAKLAND\_AV Location: S

ADA ID: FD8695B20A75 Ramp Type: Directional1 Initial Pass/Fail: Fail Overall Compliance: No Severity Score: 12.5

| /Possible Solution        |         | Field Measurements/Component Compliance |                       |       |                          |                             |      |  |
|---------------------------|---------|-----------------------------------------|-----------------------|-------|--------------------------|-----------------------------|------|--|
| Possible Solutions:       |         | Compliance Description                  |                       | Data  | a Compliance Description |                             | Data |  |
| Remove & Replace Entire F | Ramp.   | N/A                                     | Ramp Length (in)      | 102.0 | N/A                      | Grade Break?                | N/A  |  |
|                           | •       | Yes                                     | Ramp Width (in)       | 70.5  | N/A                      | Grade Break Slope (%)       | 0.0  |  |
|                           |         | No                                      | Ramp Slope (%)        | 8.6   | N/A                      | Grade Break XSlope (%)      | 0.0  |  |
| 7                         |         | Yes                                     | Ramp XSlope (%)       | 0.4   |                          |                             |      |  |
|                           |         | N/A                                     | Flare Type LT         | N/A   | N/A                      | Flare Type RT               | N/A  |  |
|                           |         | N/A                                     | Flare Slope LT (%)    | N/A   | N/A                      | Flare Slope RT (%)          | 0.0  |  |
| Surveyor Notes:           |         | N/A                                     | Flare Traversable LT? | N/A   | N/A                      | Flare Traversable RT?       | N/A  |  |
| N/A                       |         | N/A                                     | Landing Length (in)   | 0.0   | N/A                      | DWS Provided?               | N/A  |  |
|                           |         | N/A                                     | Landing Width (in)    | 0.0   | N/A                      | DWS Contrast?               | N/A  |  |
|                           |         | N/A                                     | Landing Slope (%)     | 0.0   | N/A                      | DWS Length (in)             | N/A  |  |
|                           |         | N/A                                     | Landing X Slope (%)   | 0.0   | N/A                      | DWS Full Width?             | N/A  |  |
| PROW/ADA:                 |         | N/A                                     | Landing Curb? (Y/N)   | N/A   | N/A                      | DWS Offset LT (in)          | N/A  |  |
| R304.2.2                  |         | N/A                                     | Shared Landing?       | N/A   | N/A                      | DWS Offset RT (in)          | N/A  |  |
|                           |         | N/A                                     | Gutter Ponding?       | 0.0   | N/A                      | Gutter Slope (%)            | N/A  |  |
| /                         |         | N/A                                     | Gutter Lip Ht (in)    | 0.0   | N/A                      | Gutter X Slope (%)          | N/A  |  |
|                           |         | N/A                                     | Painted X Walk1?      | No    |                          | Road Slope (%)              | 0.1  |  |
|                           |         |                                         | X Walk 1 Direction    | To N  |                          | Road X Slope (%)            | 0.8  |  |
|                           |         |                                         | X Walk 1 Width (in)   | N/A   |                          | Clear Space?                | N/A  |  |
|                           |         |                                         | X Walk 1 Slope (%)    | 0.1   | N/A                      | Clear Space to XWalk (in)   | N/A  |  |
|                           |         |                                         | X Walk 1 X Slope (%)  | 0.8   | N/A                      | Storm Grate/Utility Hazard? | N/A  |  |
|                           |         | N/A                                     | Ramp inside XWalk1?   | N/A   |                          | Storm Grate/Utility Type    |      |  |
|                           |         | N/A                                     | Any Obstructions?     | N/A   |                          |                             | N/A  |  |
| Total Cost:               | 1600.00 |                                         | Obstruction Type      |       | Yes                      | Surface Condition? (G/P)    | Good |  |
|                           |         |                                         |                       | N/A   | N/A                      | Curb Slope (%)              | 7.1  |  |
|                           |         |                                         |                       |       |                          |                             |      |  |