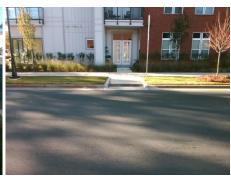

## Access Compliance Report Public Rights-of-Way (Curb Ramps)

Intersection ID: 12962 Main Street: CENTRAL\_AV Cross Street: OAKLAND\_AV Location: S

ADA ID: FD8695B20A75 Ramp Type: Directional1 Initial Pass/Fail: Fail Overall Compliance: No Severity Score: 12.5

| /Possible Solution        |         | Field Measurements/Component Compliance |                       |       |                          |                             |      |  |
|---------------------------|---------|-----------------------------------------|-----------------------|-------|--------------------------|-----------------------------|------|--|
| Possible Solutions:       |         | Compliance Description                  |                       | Data  | a Compliance Description |                             | Data |  |
| Remove & Replace Entire F | Ramp.   | N/A                                     | Ramp Length (in)      | 102.0 | N/A                      | Grade Break?                | N/A  |  |
|                           | •       | Yes                                     | Ramp Width (in)       | 70.5  | N/A                      | Grade Break Slope (%)       | 0.0  |  |
|                           |         | No                                      | Ramp Slope (%)        | 8.6   | N/A                      | Grade Break XSlope (%)      | 0.0  |  |
| 7                         |         | Yes                                     | Ramp XSlope (%)       | 0.4   |                          |                             |      |  |
|                           |         | N/A                                     | Flare Type LT         | N/A   | N/A                      | Flare Type RT               | N/A  |  |
|                           |         | N/A                                     | Flare Slope LT (%)    | N/A   | N/A                      | Flare Slope RT (%)          | 0.0  |  |
| Surveyor Notes:           |         | N/A                                     | Flare Traversable LT? | N/A   | N/A                      | Flare Traversable RT?       | N/A  |  |
| N/A                       |         | N/A                                     | Landing Length (in)   | 0.0   | N/A                      | DWS Provided?               | N/A  |  |
|                           |         | N/A                                     | Landing Width (in)    | 0.0   | N/A                      | DWS Contrast?               | N/A  |  |
|                           |         | N/A                                     | Landing Slope (%)     | 0.0   | N/A                      | DWS Length (in)             | N/A  |  |
|                           |         | N/A                                     | Landing X Slope (%)   | 0.0   | N/A                      | DWS Full Width?             | N/A  |  |
| PROW/ADA:                 |         | N/A                                     | Landing Curb? (Y/N)   | N/A   | N/A                      | DWS Offset LT (in)          | N/A  |  |
| R304.2.2                  |         | N/A                                     | Shared Landing?       | N/A   | N/A                      | DWS Offset RT (in)          | N/A  |  |
|                           |         | N/A                                     | Gutter Ponding?       | 0.0   | N/A                      | Gutter Slope (%)            | N/A  |  |
| /                         |         | N/A                                     | Gutter Lip Ht (in)    | 0.0   | N/A                      | Gutter X Slope (%)          | N/A  |  |
|                           |         | N/A                                     | Painted X Walk1?      | No    |                          | Road Slope (%)              | 0.1  |  |
|                           |         |                                         | X Walk 1 Direction    | To N  |                          | Road X Slope (%)            | 0.8  |  |
|                           |         |                                         | X Walk 1 Width (in)   | N/A   |                          | Clear Space?                | N/A  |  |
|                           |         |                                         | X Walk 1 Slope (%)    | 0.1   | N/A                      | Clear Space to XWalk (in)   | N/A  |  |
|                           |         |                                         | X Walk 1 X Slope (%)  | 0.8   | N/A                      | Storm Grate/Utility Hazard? | N/A  |  |
|                           |         | N/A                                     | Ramp inside XWalk1?   | N/A   |                          | Storm Grate/Utility Type    |      |  |
|                           |         | N/A                                     | Any Obstructions?     | N/A   |                          |                             | N/A  |  |
| Total Cost:               | 1600.00 |                                         | Obstruction Type      |       | Yes                      | Surface Condition? (G/P)    | Good |  |
|                           |         |                                         |                       | N/A   | N/A                      | Curb Slope (%)              | 7.1  |  |
|                           |         |                                         |                       |       |                          |                             |      |  |