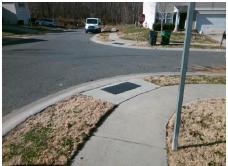

## Field Measurements/Component Compliance

Street 1 Name
Stop Condition-Street 2
Street 2 Name
Stop Condition-Street 1

CRANBERRY WOODS CT
StopSign
RASPBERRY KNOLL DR
None

Possible Solutions:

Remove & Replace Curb Ramp With Two New Directional Ramps or Equivalent.

Surveyor Notes:

N/A

PROW/ADA:

Not Found, R304.5.1, R304.5.3

Total Cost: \$ 3200.00

| Field Measurements/Component Compliance |                       |       |      |                             |       |
|-----------------------------------------|-----------------------|-------|------|-----------------------------|-------|
| Compliance Description                  |                       | Data  | Comp | liance Description          | Data  |
| N/A                                     | Ramp Length (in)      | 46.5  | Yes  | Ramp Slope (%)              | 5.0   |
| No                                      | Ramp Width (in)       | 38.0  | No   | Ramp XSlope (%)             | 9.1   |
| N/A                                     | Flare Type LT         | N/A   | N/A  | Flare Type RT               | N/A   |
| N/A                                     | Flare Slope LT (%)    | N/A   | N/A  | Flare Slope RT (%)          | N/A   |
| N/A                                     | Flare Traversable LT? | N/A   | N/A  | Flare Traversable RT?       | N/A   |
| N/A                                     | Landing Length (in)   | N/A   | N/A  | DWS Provided?               | N/A   |
| N/A                                     | Landing Width (in)    | N/A   | N/A  | DWS Contrast?               | N/A   |
| N/A                                     | Landing Slope (%)     | N/A   | N/A  | DWS Length (in)             | N/A   |
| N/A                                     | Landing X Slope (%)   | N/A   | N/A  | DWS Full Width?             | N/A   |
| N/A                                     | Landing Curb? (Y/N)   | N/A   | N/A  | DWS Offset (in)             | N/A   |
| N/A                                     | Shared Landing?       | N/A   |      |                             |       |
| N/A                                     | Gutter Ponding?       | N/A   | N/A  | Gutter Slope (%)            | N/A   |
| N/A                                     | Gutter Lip Ht (in)    | 0.5   | N/A  | Gutter X Slope (%)          | N/A   |
| N/A                                     | Painted X Walk1?      | No    | N/A  | Painted X Walk2?            | No    |
|                                         | X Walk 1 Direction    | To NW |      | X Walk 2 Direction          | To SW |
| N/A                                     | X Walk 1 Width (in)   | N/A   | N/A  | X Walk 2 Width (in)         | N/A   |
|                                         | X Walk 1 Slope (%)    | 2.6   |      | X Walk 2 Slope (%)          | 4.3   |
|                                         | X Walk 1 X Slope (%)  | 6.2   |      | X Walk 2 X Slope (%)        | 3.0   |
| N/A                                     | Ramp inside XWalk1?   | N/A   | N/A  | Ramp inside XWalk2?         | N/A   |
|                                         | Road Slope (%)        | 6.0   | N/A  | Clear Space?                | N/A   |
|                                         | Road X Slope (%)      | 2.1   | N/A  | Clear Space to XWalk (in)   | N/A   |
| N/A                                     | Any Obstructions?     | N/A   | N/A  | Storm Grate/Utility Hazard? | N/A   |
|                                         | Obstruction Type      |       |      | Storm Grate/Utility Type    |       |
|                                         |                       | N/A   |      |                             | N/A   |
|                                         |                       |       | Yes  | Surface Condition? (G/P)    | Good  |
|                                         |                       | ·     | -    |                             |       |