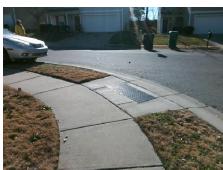

## Field Measurements/Component Compliance

Street 1 Name
Stop Condition-Street 2
Street 2 Name
Stop Condition-Street 1

CRANBERRY WOODS CT
StopSign
RASPBERRY KNOLL DR
None

Possible Solutions:

Remove & Replace Curb Ramp With Two New Directional Ramps or Equivalent.

Surveyor Notes:

N/A

PROW/ADA:

Not Found, R304.5.1, R304.5.3

Total Cost: \$ 3200.00

| Field Measurements/Component Compliance |                       |       |      |                             |       |
|-----------------------------------------|-----------------------|-------|------|-----------------------------|-------|
| Compliance Description                  |                       | Data  | Comp | liance Description          | Data  |
| N/A                                     | Ramp Length (in)      | 46.5  | Yes  | Ramp Slope (%)              | 5.0   |
| No                                      | Ramp Width (in)       | 38.0  | No   | Ramp XSlope (%)             | 9.1   |
| N/A                                     | Flare Type LT         | N/A   | N/A  | Flare Type RT               | N/A   |
| N/A                                     | Flare Slope LT (%)    | N/A   | N/A  | Flare Slope RT (%)          | N/A   |
| N/A                                     | Flare Traversable LT? | N/A   | N/A  | Flare Traversable RT?       | N/A   |
| N/A                                     | Landing Length (in)   | N/A   | N/A  | DWS Provided?               | N/A   |
| N/A                                     | Landing Width (in)    | N/A   | N/A  | DWS Contrast?               | N/A   |
| N/A                                     | Landing Slope (%)     | N/A   | N/A  | DWS Length (in)             | N/A   |
| N/A                                     | Landing X Slope (%)   | N/A   | N/A  | DWS Full Width?             | N/A   |
| N/A                                     | Landing Curb? (Y/N)   | N/A   | N/A  | DWS Offset (in)             | N/A   |
| N/A                                     | Shared Landing?       | N/A   |      |                             |       |
| N/A                                     | Gutter Ponding?       | N/A   | N/A  | Gutter Slope (%)            | N/A   |
| N/A                                     | Gutter Lip Ht (in)    | 0.5   | N/A  | Gutter X Slope (%)          | N/A   |
| N/A                                     | Painted X Walk1?      | No    | N/A  | Painted X Walk2?            | No    |
|                                         | X Walk 1 Direction    | To NW |      | X Walk 2 Direction          | To SW |
| N/A                                     | X Walk 1 Width (in)   | N/A   | N/A  | X Walk 2 Width (in)         | N/A   |
|                                         | X Walk 1 Slope (%)    | 2.6   |      | X Walk 2 Slope (%)          | 4.3   |
|                                         | X Walk 1 X Slope (%)  | 6.2   |      | X Walk 2 X Slope (%)        | 3.0   |
| N/A                                     | Ramp inside XWalk1?   | N/A   | N/A  | Ramp inside XWalk2?         | N/A   |
|                                         | Road Slope (%)        | 6.0   | N/A  | Clear Space?                | N/A   |
|                                         | Road X Slope (%)      | 2.1   | N/A  | Clear Space to XWalk (in)   | N/A   |
| N/A                                     | Any Obstructions?     | N/A   | N/A  | Storm Grate/Utility Hazard? | N/A   |
|                                         | Obstruction Type      |       |      | Storm Grate/Utility Type    |       |
|                                         |                       | N/A   |      |                             | N/A   |
|                                         |                       |       | Yes  | Surface Condition? (G/P)    | Good  |
|                                         |                       | ·     | -    |                             |       |