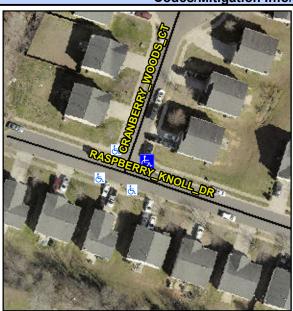

## Access Compliance Report Public Rights-of-Way (Curb Ramps)

Intersection ID: 47251 Main Street: CRANBERRY\_WOODS\_CT Cross Street: RASPBERRY\_KNOLL\_DR Location: E

ADA ID: FD8A15389660 Ramp Type: PerpDiag Initial Pass/Fail: Fail Overall Compliance: No Severity Score: 33.75