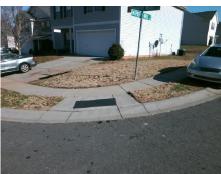

## Field Measurements/Component Compliance

Street 1 Name
Stop Condition-Street 2
Street 2 Name
Stop Condition-Street 1

CRANBERRY WOODS CT
StopSign
RASPBERRY KNOLL DR
None

Possible Solutions:

Remove & Replace Curb Ramp With Two New Directional Ramps or Equivalent.

Surveyor Notes:

N/A

PROW/ADA:

Not Found, R304.5.1, R304.5.3

Total Cost: \$ 3200.00

| Field Measurements/Component Compliance |                       |       |      |                             |       |
|-----------------------------------------|-----------------------|-------|------|-----------------------------|-------|
| Compliance Description                  |                       | Data  | Comp | liance Description          | Data  |
| N/A                                     | Ramp Length (in)      | 46.5  | Yes  | Ramp Slope (%)              | 5.0   |
| No                                      | Ramp Width (in)       | 38.0  | No   | Ramp XSlope (%)             | 9.1   |
| N/A                                     | Flare Type LT         | N/A   | N/A  | Flare Type RT               | N/A   |
| N/A                                     | Flare Slope LT (%)    | N/A   | N/A  | Flare Slope RT (%)          | N/A   |
| N/A                                     | Flare Traversable LT? | N/A   | N/A  | Flare Traversable RT?       | N/A   |
| N/A                                     | Landing Length (in)   | N/A   | N/A  | DWS Provided?               | N/A   |
| N/A                                     | Landing Width (in)    | N/A   | N/A  | DWS Contrast?               | N/A   |
| N/A                                     | Landing Slope (%)     | N/A   | N/A  | DWS Length (in)             | N/A   |
| N/A                                     | Landing X Slope (%)   | N/A   | N/A  | DWS Full Width?             | N/A   |
| N/A                                     | Landing Curb? (Y/N)   | N/A   | N/A  | DWS Offset (in)             | N/A   |
| N/A                                     | Shared Landing?       | N/A   |      |                             |       |
| N/A                                     | Gutter Ponding?       | N/A   | N/A  | Gutter Slope (%)            | N/A   |
| N/A                                     | Gutter Lip Ht (in)    | 0.5   | N/A  | Gutter X Slope (%)          | N/A   |
| N/A                                     | Painted X Walk1?      | No    | N/A  | Painted X Walk2?            | No    |
|                                         | X Walk 1 Direction    | To NW |      | X Walk 2 Direction          | To SW |
| N/A                                     | X Walk 1 Width (in)   | N/A   | N/A  | X Walk 2 Width (in)         | N/A   |
|                                         | X Walk 1 Slope (%)    | 2.6   |      | X Walk 2 Slope (%)          | 4.3   |
|                                         | X Walk 1 X Slope (%)  | 6.2   |      | X Walk 2 X Slope (%)        | 3.0   |
| N/A                                     | Ramp inside XWalk1?   | N/A   | N/A  | Ramp inside XWalk2?         | N/A   |
|                                         | Road Slope (%)        | 6.0   | N/A  | Clear Space?                | N/A   |
|                                         | Road X Slope (%)      | 2.1   | N/A  | Clear Space to XWalk (in)   | N/A   |
| N/A                                     | Any Obstructions?     | N/A   | N/A  | Storm Grate/Utility Hazard? | N/A   |
|                                         | Obstruction Type      |       |      | Storm Grate/Utility Type    |       |
|                                         |                       | N/A   |      |                             | N/A   |
|                                         |                       |       | Yes  | Surface Condition? (G/P)    | Good  |
|                                         |                       | ·     | -    |                             |       |