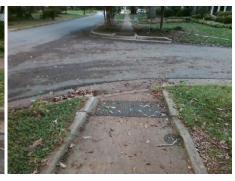

| Compliance Description Data Compliance Description Data Compliance Description |                       |      |     |                             |      |
|--------------------------------------------------------------------------------|-----------------------|------|-----|-----------------------------|------|
| N/A                                                                            | Ramp Length (in)      | 91.5 | N/A | Grade Break?                | N/A  |
| Yes                                                                            | Ramp Width (in)       | 53.0 | N/A | Grade Break Slope (%)       | 0.0  |
| No                                                                             | Ramp Slope (%)        | 17.5 | N/A | Grade Break XSlope (%)      | 0.0  |
| Yes                                                                            | Ramp XSlope (%)       | 2.5  |     |                             |      |
| N/A                                                                            | Flare Type LT         | N/A  | N/A | Flare Type RT               | N/A  |
| N/A                                                                            | Flare Slope LT (%)    | N/A  | N/A | Flare Slope RT (%)          | 0.0  |
| N/A                                                                            | Flare Traversable LT? | N/A  | N/A | Flare Traversable RT?       | N/A  |
| N/A                                                                            | Landing Length (in)   | 0.0  | N/A | DWS Provided?               | N/A  |
| N/A                                                                            | Landing Width (in)    | 0.0  | N/A | DWS Contrast?               | N/A  |
| N/A                                                                            | Landing Slope (%)     | 0.0  | N/A | DWS Length (in)             | N/A  |
| N/A                                                                            | Landing X Slope (%)   | 0.0  | N/A | DWS Full Width?             | N/A  |
| N/A                                                                            | Landing Curb? (Y/N)   | N/A  | N/A | DWS Offset LT (in)          | N/A  |
| N/A                                                                            | Shared Landing?       | N/A  | N/A | DWS Offset RT (in)          | N/A  |
| N/A                                                                            | Gutter Ponding?       | 0.0  | N/A | Gutter Slope (%)            | N/A  |
| N/A                                                                            | Gutter Lip Ht (in)    | 0.0  | N/A | Gutter X Slope (%)          | N/A  |
| N/A                                                                            | Painted X Walk1?      | No   |     | Road Slope (%)              | 4.2  |
|                                                                                | X Walk 1 Direction    | To N |     | Road X Slope (%)            | 5.7  |
|                                                                                | X Walk 1 Width (in)   | N/A  |     | Clear Space?                | N/A  |
|                                                                                | X Walk 1 Slope (%)    | 4.2  | N/A | Clear Space to XWalk (in)   | N/A  |
|                                                                                | X Walk 1 X Slope (%)  | 5.7  | N/A | Storm Grate/Utility Hazard? | N/A  |
| N/A                                                                            | Ramp inside XWalk1?   | N/A  |     | Storm Grate/Utility Type    |      |
| N/A                                                                            | Any Obstructions?     | N/A  |     |                             | N/A  |
|                                                                                | Obstruction Type      |      | Yes | Surface Condition? (G/P)    | Good |
|                                                                                |                       | N/A  | N/A | Curb Slope (%)              | 27.5 |
|                                                                                | Obstruction Type      | N/A  |     | ,                           | •    |