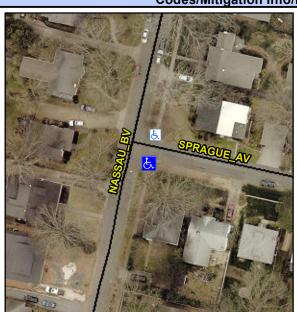

## **Access Compliance Report Public Rights-of-Way** (Curb Ramps)

Intersection ID: 12788 Main Street: NASSAU\_BV Cross Street: SPRAGUE\_AV Location: SE Ramp Type: Directional1 **Overall Compliance: No** ADA ID: FD8D8D6A9861 Initial Pass/Fail: Fail Severity Score: 26.25

## Field Measurements/Component Compliance

| Street 1 Name           | SPRAGUE AV |
|-------------------------|------------|
| Stop Condition-Street 1 | None       |
| Street 2 Name           | N/A        |
| Stop Condition-Street 2 | N/A        |