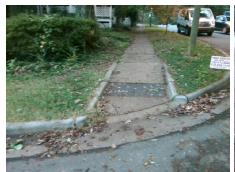

| Compliance Description Data Compliance Description Data Compliance Description |                       |      |     |                             |      |
|--------------------------------------------------------------------------------|-----------------------|------|-----|-----------------------------|------|
| N/A                                                                            | Ramp Length (in)      | 91.5 | N/A | Grade Break?                | N/A  |
| Yes                                                                            | Ramp Width (in)       | 53.0 | N/A | Grade Break Slope (%)       | 0.0  |
| No                                                                             | Ramp Slope (%)        | 17.5 | N/A | Grade Break XSlope (%)      | 0.0  |
| Yes                                                                            | Ramp XSlope (%)       | 2.5  |     |                             |      |
| N/A                                                                            | Flare Type LT         | N/A  | N/A | Flare Type RT               | N/A  |
| N/A                                                                            | Flare Slope LT (%)    | N/A  | N/A | Flare Slope RT (%)          | 0.0  |
| N/A                                                                            | Flare Traversable LT? | N/A  | N/A | Flare Traversable RT?       | N/A  |
| N/A                                                                            | Landing Length (in)   | 0.0  | N/A | DWS Provided?               | N/A  |
| N/A                                                                            | Landing Width (in)    | 0.0  | N/A | DWS Contrast?               | N/A  |
| N/A                                                                            | Landing Slope (%)     | 0.0  | N/A | DWS Length (in)             | N/A  |
| N/A                                                                            | Landing X Slope (%)   | 0.0  | N/A | DWS Full Width?             | N/A  |
| N/A                                                                            | Landing Curb? (Y/N)   | N/A  | N/A | DWS Offset LT (in)          | N/A  |
| N/A                                                                            | Shared Landing?       | N/A  | N/A | DWS Offset RT (in)          | N/A  |
| N/A                                                                            | Gutter Ponding?       | 0.0  | N/A | Gutter Slope (%)            | N/A  |
| N/A                                                                            | Gutter Lip Ht (in)    | 0.0  | N/A | Gutter X Slope (%)          | N/A  |
| N/A                                                                            | Painted X Walk1?      | No   |     | Road Slope (%)              | 4.2  |
|                                                                                | X Walk 1 Direction    | To N |     | Road X Slope (%)            | 5.7  |
|                                                                                | X Walk 1 Width (in)   | N/A  |     | Clear Space?                | N/A  |
|                                                                                | X Walk 1 Slope (%)    | 4.2  | N/A | Clear Space to XWalk (in)   | N/A  |
|                                                                                | X Walk 1 X Slope (%)  | 5.7  | N/A | Storm Grate/Utility Hazard? | N/A  |
| N/A                                                                            | Ramp inside XWalk1?   | N/A  |     | Storm Grate/Utility Type    |      |
| N/A                                                                            | Any Obstructions?     | N/A  |     |                             | N/A  |
|                                                                                | Obstruction Type      |      | Yes | Surface Condition? (G/P)    | Good |
|                                                                                |                       | N/A  | N/A | Curb Slope (%)              | 27.5 |
|                                                                                | Obstruction Type      | N/A  |     | ,                           | •    |