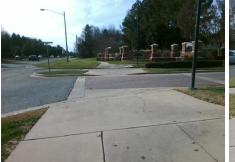

## **Access Compliance Report Public Rights-of-Way** (Curb Ramps)

Data

5.4

6.3

N/A

Good

Intersection ID: N/A Main Street: PINEVILLE-MATTHEWS RD **Cross Street: COURTSIDE LN** Location: Ν **Overall Compliance: No Severity Score:** 12.5 ADA ID: FD936402609D Ramp Type: Perp Initial Pass/Fail: Fail

N/A

N/A

To SW

PROVIDENCE COURT LN Street 1 Name Stop Condition-Street 2 StopSign N/A Street 2 Name Stop Condition-Street 1 N/A Possible Solutions: Remove & Replace Entire Ramp. Surveyor Notes: N/A PROW/ADA: R304.5.3