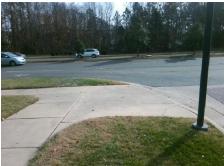

## **Access Compliance Report Public Rights-of-Way** (Curb Ramps)

Data

5.4

6.3

N/A

Good

Intersection ID: N/A Main Street: PINEVILLE-MATTHEWS RD **Cross Street: COURTSIDE LN** Location: Ν **Overall Compliance: No Severity Score:** 12.5 ADA ID: FD936402609D Ramp Type: Perp Initial Pass/Fail: Fail

N/A

N/A

To SW

PROVIDENCE COURT LN Street 1 Name Stop Condition-Street 2 StopSign N/A Street 2 Name Stop Condition-Street 1 N/A Possible Solutions: Remove & Replace Entire Ramp. Surveyor Notes: N/A PROW/ADA: R304.5.3