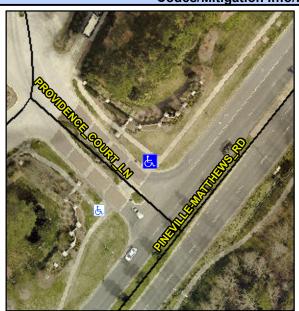

## **Access Compliance Report Public Rights-of-Way** (Curb Ramps)

Data

5.4

6.3

N/A

Good

Intersection ID: N/A Main Street: PINEVILLE-MATTHEWS RD **Cross Street: COURTSIDE LN** Location: Ν **Overall Compliance: No Severity Score:** 12.5 ADA ID: FD936402609D Ramp Type: Perp Initial Pass/Fail: Fail

N/A

N/A

To SW

PROVIDENCE COURT LN Street 1 Name Stop Condition-Street 2 StopSign N/A Street 2 Name Stop Condition-Street 1 N/A Possible Solutions: Remove & Replace Entire Ramp. Surveyor Notes: N/A PROW/ADA: R304.5.3