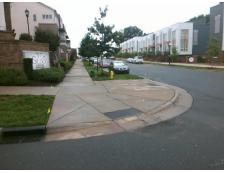

## **Access Compliance Report Public Rights-of-Way** (Curb Ramps)

Intersection ID: 52112 Main Street: YOUNGBLOOD ST **Cross Street: POINDEXTER\_DR** Location: ADA ID: FD9CC15098C1 Ramp Type: Perp Initial Pass/Fail: Fail **Overall Compliance: No Severity Score:** 12.5

**Codes/Mitigation Info/Possible Solution** 

**POINDEXTER DR** Street 1 Name Stop Condition-Street 2 StopSign Street 2 Name N/A Stop Condition-Street 1 N/A Possible Solutions: Remove & Replace Entire Ramp. Surveyor Notes: N/A PROW/ADA: Not Found, R304.2.2

Total Cost: 1850.00

| Field Measurements/Component Compliance |                       |       |      |                             |      |
|-----------------------------------------|-----------------------|-------|------|-----------------------------|------|
| Compliance Description                  |                       | Data  | Comp | liance Description          | Data |
| N/A                                     | Ramp Length (in)      | 75.0  | No   | Ramp Slope (%)              | 10.2 |
| Yes                                     | Ramp Width (in)       | 48.0  | Yes  | Ramp XSlope (%)             | 0.8  |
| N/A                                     | Flare Type LT         | N/A   | N/A  | Flare Type RT               | N/A  |
| N/A                                     | Flare Slope LT (%)    | N/A   | N/A  | Flare Slope RT (%)          | N/A  |
| N/A                                     | Flare Traversable LT? | N/A   | N/A  | Flare Traversable RT?       | N/A  |
| N/A                                     | Landing Length (in)   | N/A   | N/A  | DWS Provided?               | N/A  |
| N/A                                     | Landing Width (in)    | N/A   | N/A  | DWS Contrast?               | N/A  |
| N/A                                     | Landing Slope (%)     | N/A   | N/A  | DWS Length (in)             | N/A  |
| N/A                                     | Landing X Slope (%)   | N/A   | N/A  | DWS Full Width?             | N/A  |
| N/A                                     | Landing Curb? (Y/N)   | N/A   | N/A  | DWS Offset (in)             | N/A  |
| N/A                                     | Shared Landing?       | N/A   |      |                             |      |
| N/A                                     | Gutter Ponding?       | N/A   | N/A  | Gutter Slope (%)            | N/A  |
| N/A                                     | Gutter Lip Ht (in)    | N/A   | N/A  | Gutter X Slope (%)          | N/A  |
| N/A                                     | Painted X Walk1?      | No    | N/A  | Painted X Walk2?            | N/A  |
|                                         | X Walk 1 Direction    | To NE |      | X Walk 2 Direction          | N/A  |
| N/A                                     | X Walk 1 Width (in)   | N/A   | N/A  | X Walk 2 Width (in)         | N/A  |
|                                         | X Walk 1 Slope (%)    | 1.4   |      | X Walk 2 Slope (%)          | N/A  |
|                                         | X Walk 1 X Slope (%)  | 2.5   |      | X Walk 2 X Slope (%)        | N/A  |
| N/A                                     | Ramp inside XWalk1?   | N/A   | N/A  | Ramp inside XWalk2?         | N/A  |
|                                         | Road Slope (%)        | N/A   | N/A  | Clear Space?                | N/A  |
|                                         | Road X Slope (%)      | N/A   | N/A  | Clear Space to XWalk (in)   | N/A  |
| N/A                                     | Any Obstructions?     | N/A   | N/A  | Storm Grate/Utility Hazard? | N/A  |
|                                         | Obstruction Type      |       |      | Storm Grate/Utility Type    |      |
|                                         |                       | N/A   |      |                             | N/A  |
|                                         |                       |       | Yes  | Surface Condition? (G/P)    | Good |
|                                         |                       |       |      |                             |      |