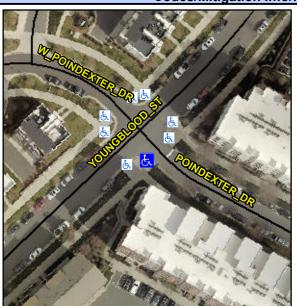

## **Access Compliance Report Public Rights-of-Way** (Curb Ramps)

Intersection ID: 52112 Main Street: YOUNGBLOOD ST **Cross Street: POINDEXTER\_DR** Location: ADA ID: FD9CC15098C1 Ramp Type: Perp Initial Pass/Fail: Fail **Overall Compliance: No Severity Score:** 12.5

**Codes/Mitigation Info/Possible Solution** 

**POINDEXTER DR** Street 1 Name Stop Condition-Street 2 StopSign Street 2 Name N/A Stop Condition-Street 1 N/A Possible Solutions: Remove & Replace Entire Ramp. Surveyor Notes: N/A PROW/ADA: Not Found, R304.2.2