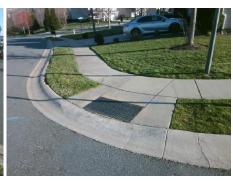

## Field Measurements/Component Compliance

**REUNION ST** Street 1 Name Stop Condition-Street 2 Street 2 Name **GATHERING CT** Stop Condition-Street 1 StopSign

Possible Solutions: Remove & Replace Curb Ramp With **Two New Directional Ramps or** Equivalent.

Surveyor Notes:

nd, R304.5.1, R304.5.3

| N/A                |
|--------------------|
| PROW/ADA: Not Four |
| Total Cost         |

None

3200.00 Iotal Cost:

| Compliance Description |                       | Data | Comp | liance Description          | Data |
|------------------------|-----------------------|------|------|-----------------------------|------|
| N/A                    | Ramp Length (in)      | 47.0 | Yes  | Ramp Slope (%)              | 5.2  |
| No                     | Ramp Width (in)       | 47.0 | No   | Ramp XSlope (%)             | 4.4  |
| N/A                    | Flare Type LT         | N/A  | N/A  | Flare Type RT               | N/A  |
| N/A                    | Flare Slope LT (%)    | N/A  | N/A  | Flare Slope RT (%)          | N/A  |
| N/A                    | Flare Traversable LT? | N/A  | N/A  | Flare Traversable RT?       | N/A  |
| N/A                    | Landing Length (in)   | N/A  | N/A  | DWS Provided?               | N/A  |
| N/A                    | Landing Width (in)    | N/A  | N/A  | DWS Contrast?               | N/A  |
| N/A                    | Landing Slope (%)     | N/A  | N/A  | DWS Length (in)             | N/A  |
| N/A                    | Landing X Slope (%)   | N/A  | N/A  | DWS Full Width?             | N/A  |
| N/A                    | Landing Curb? (Y/N)   | N/A  | N/A  | DWS Offset (in)             | N/A  |
| N/A                    | Shared Landing?       | N/A  |      |                             |      |
| N/A                    | Gutter Ponding?       | N/A  | N/A  | Gutter Slope (%)            | N/A  |
| N/A                    | Gutter Lip Ht (in)    | N/A  | N/A  | Gutter X Slope (%)          | N/A  |
| N/A                    | Painted X Walk1?      | No   | N/A  | Painted X Walk2?            | No   |
|                        | X Walk 1 Direction    | To W |      | X Walk 2 Direction          | To S |
| N/A                    | X Walk 1 Width (in)   | N/A  | N/A  | X Walk 2 Width (in)         | N/A  |
|                        | X Walk 1 Slope (%)    | 2.1  |      | X Walk 2 Slope (%)          | 3.9  |
|                        | X Walk 1 X Slope (%)  | 4.5  |      | X Walk 2 X Slope (%)        | 2.3  |
| N/A                    | Ramp inside XWalk1?   | N/A  | N/A  | Ramp inside XWalk2?         | N/A  |
|                        | Road Slope (%)        | 3.5  | N/A  | Clear Space?                | N/A  |
|                        | Road X Slope (%)      | 4.8  | N/A  | Clear Space to XWalk (in)   | N/A  |
| N/A                    | Any Obstructions?     | N/A  | N/A  | Storm Grate/Utility Hazard? | N/A  |
|                        | Obstruction Type      |      |      | Storm Grate/Utility Type    |      |
|                        |                       | N/A  |      |                             | N/A  |
|                        |                       |      |      |                             |      |