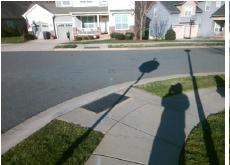

## Field Measurements/Component Compliance

**REUNION ST** Street 1 Name Stop Condition-Street 2 Street 2 Name **GATHERING CT** Stop Condition-Street 1 StopSign

Possible Solutions: Remove & Replace Curb Ramp With **Two New Directional Ramps or** Equivalent.

Surveyor Notes:

nd, R304.5.1, R304.5.3

| N/A                |
|--------------------|
| PROW/ADA: Not Four |
| Total Cost         |

None

3200.00 Iotal Cost:

| Compliance Description |                       | Data | Comp | liance Description          | Data |
|------------------------|-----------------------|------|------|-----------------------------|------|
| N/A                    | Ramp Length (in)      | 47.0 | Yes  | Ramp Slope (%)              | 5.2  |
| No                     | Ramp Width (in)       | 47.0 | No   | Ramp XSlope (%)             | 4.4  |
| N/A                    | Flare Type LT         | N/A  | N/A  | Flare Type RT               | N/A  |
| N/A                    | Flare Slope LT (%)    | N/A  | N/A  | Flare Slope RT (%)          | N/A  |
| N/A                    | Flare Traversable LT? | N/A  | N/A  | Flare Traversable RT?       | N/A  |
| N/A                    | Landing Length (in)   | N/A  | N/A  | DWS Provided?               | N/A  |
| N/A                    | Landing Width (in)    | N/A  | N/A  | DWS Contrast?               | N/A  |
| N/A                    | Landing Slope (%)     | N/A  | N/A  | DWS Length (in)             | N/A  |
| N/A                    | Landing X Slope (%)   | N/A  | N/A  | DWS Full Width?             | N/A  |
| N/A                    | Landing Curb? (Y/N)   | N/A  | N/A  | DWS Offset (in)             | N/A  |
| N/A                    | Shared Landing?       | N/A  |      |                             |      |
| N/A                    | Gutter Ponding?       | N/A  | N/A  | Gutter Slope (%)            | N/A  |
| N/A                    | Gutter Lip Ht (in)    | N/A  | N/A  | Gutter X Slope (%)          | N/A  |
| N/A                    | Painted X Walk1?      | No   | N/A  | Painted X Walk2?            | No   |
|                        | X Walk 1 Direction    | To W |      | X Walk 2 Direction          | To S |
| N/A                    | X Walk 1 Width (in)   | N/A  | N/A  | X Walk 2 Width (in)         | N/A  |
|                        | X Walk 1 Slope (%)    | 2.1  |      | X Walk 2 Slope (%)          | 3.9  |
|                        | X Walk 1 X Slope (%)  | 4.5  |      | X Walk 2 X Slope (%)        | 2.3  |
| N/A                    | Ramp inside XWalk1?   | N/A  | N/A  | Ramp inside XWalk2?         | N/A  |
|                        | Road Slope (%)        | 3.5  | N/A  | Clear Space?                | N/A  |
|                        | Road X Slope (%)      | 4.8  | N/A  | Clear Space to XWalk (in)   | N/A  |
| N/A                    | Any Obstructions?     | N/A  | N/A  | Storm Grate/Utility Hazard? | N/A  |
|                        | Obstruction Type      |      |      | Storm Grate/Utility Type    |      |
|                        |                       | N/A  |      |                             | N/A  |
|                        |                       |      |      |                             |      |