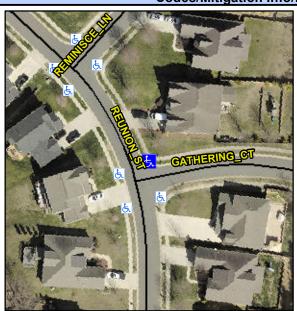

## **Access Compliance Report Public Rights-of-Way** (Curb Ramps)

Intersection ID: 49275 Main Street: GATHERING CT Cross Street: REUNION\_ST Location: NE **ADA ID: FD9D74895ED0** Ramp Type: PerpDiag Initial Pass/Fail: Fail **Overall Compliance: No Severity Score:** 10

## Field Measurements/Component Compliance

**REUNION ST** Street 1 Name Stop Condition-Street 2 Street 2 Name **GATHERING CT** Stop Condition-Street 1 StopSign

Possible Solutions: Remove & Replace Curb Ramp With **Two New Directional Ramps or** Equivalent.