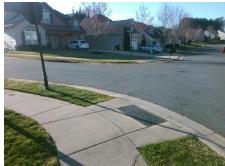

## Field Measurements/Component Compliance

**REUNION ST** Street 1 Name Stop Condition-Street 2 Street 2 Name **GATHERING CT** Stop Condition-Street 1 StopSign

Possible Solutions: Remove & Replace Curb Ramp With **Two New Directional Ramps or** Equivalent.

Surveyor Notes:

nd, R304.5.1, R304.5.3

| N/A                |
|--------------------|
| PROW/ADA: Not Four |
| Total Cost         |

None

3200.00 Iotal Cost:

| Compliance Description |                       | Data | Comp | liance Description          | Data |
|------------------------|-----------------------|------|------|-----------------------------|------|
| N/A                    | Ramp Length (in)      | 47.0 | Yes  | Ramp Slope (%)              | 5.2  |
| No                     | Ramp Width (in)       | 47.0 | No   | Ramp XSlope (%)             | 4.4  |
| N/A                    | Flare Type LT         | N/A  | N/A  | Flare Type RT               | N/A  |
| N/A                    | Flare Slope LT (%)    | N/A  | N/A  | Flare Slope RT (%)          | N/A  |
| N/A                    | Flare Traversable LT? | N/A  | N/A  | Flare Traversable RT?       | N/A  |
| N/A                    | Landing Length (in)   | N/A  | N/A  | DWS Provided?               | N/A  |
| N/A                    | Landing Width (in)    | N/A  | N/A  | DWS Contrast?               | N/A  |
| N/A                    | Landing Slope (%)     | N/A  | N/A  | DWS Length (in)             | N/A  |
| N/A                    | Landing X Slope (%)   | N/A  | N/A  | DWS Full Width?             | N/A  |
| N/A                    | Landing Curb? (Y/N)   | N/A  | N/A  | DWS Offset (in)             | N/A  |
| N/A                    | Shared Landing?       | N/A  |      |                             |      |
| N/A                    | Gutter Ponding?       | N/A  | N/A  | Gutter Slope (%)            | N/A  |
| N/A                    | Gutter Lip Ht (in)    | N/A  | N/A  | Gutter X Slope (%)          | N/A  |
| N/A                    | Painted X Walk1?      | No   | N/A  | Painted X Walk2?            | No   |
|                        | X Walk 1 Direction    | To W |      | X Walk 2 Direction          | To S |
| N/A                    | X Walk 1 Width (in)   | N/A  | N/A  | X Walk 2 Width (in)         | N/A  |
|                        | X Walk 1 Slope (%)    | 2.1  |      | X Walk 2 Slope (%)          | 3.9  |
|                        | X Walk 1 X Slope (%)  | 4.5  |      | X Walk 2 X Slope (%)        | 2.3  |
| N/A                    | Ramp inside XWalk1?   | N/A  | N/A  | Ramp inside XWalk2?         | N/A  |
|                        | Road Slope (%)        | 3.5  | N/A  | Clear Space?                | N/A  |
|                        | Road X Slope (%)      | 4.8  | N/A  | Clear Space to XWalk (in)   | N/A  |
| N/A                    | Any Obstructions?     | N/A  | N/A  | Storm Grate/Utility Hazard? | N/A  |
|                        | Obstruction Type      |      |      | Storm Grate/Utility Type    |      |
|                        |                       | N/A  |      |                             | N/A  |
|                        |                       |      |      |                             |      |