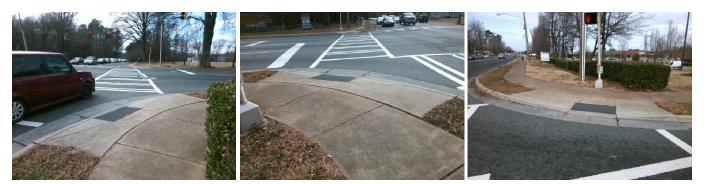

## Access Compliance Report Public Rights-of-Way (Curb Ramps)

| Intersection ID: 10904 Main Street: ALLEGHANY_ST Cross Street: ASHLEY_RD |                                                                               |            |                                                |                       |       |                            | Location:                   | NE    |  |
|--------------------------------------------------------------------------|-------------------------------------------------------------------------------|------------|------------------------------------------------|-----------------------|-------|----------------------------|-----------------------------|-------|--|
|                                                                          |                                                                               |            | Initial Pass/Fail: Fail Overall Compliance: No |                       |       |                            |                             |       |  |
| ADA ID: FD9E10AF5C19 Ramp Type: PerpDiag                                 |                                                                               | initial Pa | ISS/Fa                                         |                       |       | 13.75                      |                             |       |  |
| Codes/Mitigation Info/Possible Solution                                  |                                                                               |            | Field Measurements/Component Compliance        |                       |       |                            |                             |       |  |
| E ALLECTION ST                                                           | Possible Solutions:                                                           |            | Compliance Description                         |                       |       | ata Compliance Description |                             | Data  |  |
|                                                                          | Remove & Replace Curb Ramp Wit<br>Two New Directional Ramps or<br>Equivalent. | Vith       | N/A                                            | Ramp Length (in)      | 38.0  | No                         | Ramp Slope (%)              | 10.9  |  |
|                                                                          |                                                                               |            | Yes                                            | Ramp Width (in)       | 50.0  | No                         | Ramp XSlope (%)             | 3.5   |  |
|                                                                          |                                                                               |            | N/A                                            | Flare Type LT         | N/A   | N/A                        | Flare Type RT               | N/A   |  |
|                                                                          |                                                                               |            | N/A                                            | Flare Slope LT (%)    | N/A   | N/A                        | Flare Slope RT (%)          | N/A   |  |
|                                                                          |                                                                               |            | N/A                                            | Flare Traversable LT? | N/A   | N/A                        | Flare Traversable RT?       | N/A   |  |
|                                                                          |                                                                               |            | N/A                                            | Landing Length (in)   | N/A   | N/A                        | DWS Provided?               | N/A   |  |
|                                                                          | Surveyor Notes:                                                               |            | N/A                                            | Landing Width (in)    | N/A   | N/A                        | DWS Contrast?               | N/A   |  |
|                                                                          | N/A                                                                           |            | N/A                                            | Landing Slope (%)     | N/A   | N/A                        | DWS Length (in)             | N/A   |  |
|                                                                          |                                                                               |            | N/A                                            | Landing X Slope (%)   | N/A   | N/A                        | DWS Full Width?             | N/A   |  |
|                                                                          |                                                                               |            | N/A                                            | Landing Curb? (Y/N)   | N/A   | N/A                        | DWS Offset (in)             | N/A   |  |
|                                                                          |                                                                               |            | N/A                                            | Shared Landing?       | N/A   |                            |                             |       |  |
|                                                                          | PROW/ADA:                                                                     |            | N/A                                            | Gutter Ponding?       | N/A   | N/A                        | Gutter Slope (%)            | N/A   |  |
|                                                                          | Not Found, R304.2.2, R304.5.3                                                 |            | N/A                                            | Gutter Lip Ht (in)    | N/A   | N/A                        | Gutter X Slope (%)          | N/A   |  |
|                                                                          |                                                                               |            | N/A                                            | Painted X Walk1?      | Yes   | N/A                        | Painted X Walk2?            | Yes   |  |
|                                                                          |                                                                               |            |                                                | X Walk 1 Direction    | To W  |                            | X Walk 2 Direction          | To S  |  |
|                                                                          |                                                                               |            | N/A                                            | X Walk 1 Width (in)   | 135.0 | N/A                        | X Walk 2 Width (in)         | 115.0 |  |
| Street 1 Name ASHLEY RD                                                  |                                                                               |            |                                                | X Walk 1 Slope (%)    | 0.3   |                            | X Walk 2 Slope (%)          | 0.2   |  |
| Stop Condition-Street 2 Signal                                           |                                                                               |            |                                                | X Walk 1 X Slope (%)  | 4.6   |                            | X Walk 2 X Slope (%)        | 3.0   |  |
| Street 2 Name ALLEGHANY ST                                               |                                                                               |            | N/A                                            | Ramp inside XWalk1?   | Yes   | N/A                        | Ramp inside XWalk2?         | Yes   |  |
| Stop Condition-Street 1 Signal                                           |                                                                               |            |                                                | Road Slope (%)        | 2.1   | N/A                        | Clear Space?                | N/A   |  |
|                                                                          |                                                                               |            |                                                | Road X Slope (%)      | 0.5   | N/A                        | Clear Space to XWalk (in)   | N/A   |  |
|                                                                          |                                                                               |            | N/A                                            | Any Obstructions?     | N/A   | N/A                        | Storm Grate/Utility Hazard? | N/A   |  |
|                                                                          | Total Cost: \$ 32                                                             | 200.00     |                                                | Obstruction Type      |       |                            | Storm Grate/Utility Type    |       |  |
|                                                                          |                                                                               |            |                                                |                       | N/A   |                            |                             | N/A   |  |