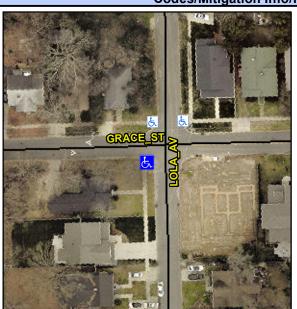

## Access Compliance Report Public Rights-of-Way (Curb Ramps)

7.1
1.9
N/A
N/A
N/A
N/A
N/A
N/A
N/A
N/A

N/A N/A N/A N/A N/A N/A N/A

N/A

Good

Intersection ID: 11543 Main Street: GRACE\_ST Cross Street: LOLA\_AV Location: SW

ADA ID: FDA7AE301A14 Ramp Type: Perp Initial Pass/Fail: Fail Overall Compliance: No Severity Score: 8.75

**Codes/Mitigation Info/Possible Solution** 