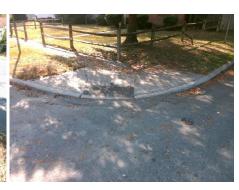

ADA ID: FDA7AE301A14 Ramp Type: Perp Initial Pass/Fail: Fail Overall Compliance: No Severity Score: 8.75

**Codes/Mitigation Info/Possible Solution** 

## Field Measurements/Component Compliance

Yes

Surface Condition? (G/P)

| Street 1 Name           | GRACE ST |
|-------------------------|----------|
| Stop Condition-Street 2 | None     |
| Street 2 Name           | N/A      |
| Stop Condition-Street 1 | N/A      |

| o/Possible Solution           | Field Measurements/Component Compliance |                       |      |        |        |                       |  |
|-------------------------------|-----------------------------------------|-----------------------|------|--------|--------|-----------------------|--|
| Possible Solutions:           | Comp                                    | liance Description    | Data | Compli | ance   | Description           |  |
| Remove & Replace Entire Ramp. | N/A                                     | Ramp Length (in)      | 83.0 | Yes    | Ramp   | Slope (%)             |  |
|                               | No                                      | Ramp Width (in)       | 47.0 | Yes    | Ramp   | XSlope (%)            |  |
|                               | N/A                                     | Flare Type LT         | N/A  | N/A    | Flare  | Type RT               |  |
|                               | N/A                                     | Flare Slope LT (%)    | N/A  | N/A    | Flare  | Slope RT (%)          |  |
|                               | N/A                                     | Flare Traversable LT? | N/A  | N/A    | Flare  | Traversable RT?       |  |
| -                             | N/A                                     | Landing Length (in)   | N/A  | N/A    | DWS    | Provided?             |  |
| Surveyor Notes:               | N/A                                     | Landing Width (in)    | N/A  | N/A    | DWS    | Contrast?             |  |
| N/A                           | N/A                                     | Landing Slope (%)     | N/A  | N/A    | DWS    | Length (in)           |  |
|                               | N/A                                     | Landing X Slope (%)   | N/A  | N/A    | DWS    | Full Width?           |  |
|                               | N/A                                     | Landing Curb? (Y/N)   | N/A  | N/A    | DWS    | Offset (in)           |  |
|                               | N/A                                     | Shared Landing?       | N/A  |        |        |                       |  |
| PROW/ADA:                     | N/A                                     | Gutter Ponding?       | N/A  | N/A    | Gutte  | r Slope (%)           |  |
| Not Found, R304.5.1           | N/A                                     | Gutter Lip Ht (in)    | 0.75 | N/A    | Gutte  | r X Slope (%)         |  |
|                               | N/A                                     | Painted X Walk1?      | No   | N/A    | Painte | ed X Walk2?           |  |
|                               |                                         | X Walk 1 Direction    | To N |        | X Wa   | lk 2 Direction        |  |
|                               | N/A                                     | X Walk 1 Width (in)   | N/A  | N/A    | X Wa   | lk 2 Width (in)       |  |
|                               |                                         | X Walk 1 Slope (%)    | 2.8  |        | X Wa   | lk 2 Slope (%)        |  |
|                               |                                         | X Walk 1 X Slope (%)  | 1.4  |        | X Wa   | lk 2 X Slope (%)      |  |
|                               | N/A                                     | Ramp inside XWalk1?   | N/A  | N/A    | Ramp   | inside XWalk2?        |  |
|                               |                                         | Road Slope (%)        | N/A  | N/A    | Clear  | Space?                |  |
|                               |                                         | Road X Slope (%)      | N/A  | N/A    | Clear  | Space to XWalk (in)   |  |
|                               | N/A                                     | Any Obstructions?     | N/A  | N/A    | Storm  | Grate/Utility Hazard? |  |
| Total Cost: \$ 1850.00        |                                         | Obstruction Type      |      | l      | Storm  | Grate/Utility Type    |  |
|                               |                                         |                       | N/A  |        |        |                       |  |