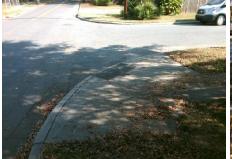

ADA ID: FDA7AE301A14 Ramp Type: Perp Initial Pass/Fail: Fail Overall Compliance: No Severity Score: 8.75

**Codes/Mitigation Info/Possible Solution** 

## Field Measurements/Component Compliance

Yes

Surface Condition? (G/P)

| Street 1 Name           | GRACE ST |
|-------------------------|----------|
| Stop Condition-Street 2 | None     |
| Street 2 Name           | N/A      |
| Stop Condition-Street 1 | N/A      |

| o/Possible Solution           | Field Measurements/Component Compliance |                       |      |        |        |                       |  |
|-------------------------------|-----------------------------------------|-----------------------|------|--------|--------|-----------------------|--|
| Possible Solutions:           | Comp                                    | liance Description    | Data | Compli | ance   | Description           |  |
| Remove & Replace Entire Ramp. | N/A                                     | Ramp Length (in)      | 83.0 | Yes    | Ramp   | Slope (%)             |  |
|                               | No                                      | Ramp Width (in)       | 47.0 | Yes    | Ramp   | XSlope (%)            |  |
|                               | N/A                                     | Flare Type LT         | N/A  | N/A    | Flare  | Type RT               |  |
|                               | N/A                                     | Flare Slope LT (%)    | N/A  | N/A    | Flare  | Slope RT (%)          |  |
|                               | N/A                                     | Flare Traversable LT? | N/A  | N/A    | Flare  | Traversable RT?       |  |
| -                             | N/A                                     | Landing Length (in)   | N/A  | N/A    | DWS    | Provided?             |  |
| Surveyor Notes:               | N/A                                     | Landing Width (in)    | N/A  | N/A    | DWS    | Contrast?             |  |
| N/A                           | N/A                                     | Landing Slope (%)     | N/A  | N/A    | DWS    | Length (in)           |  |
|                               | N/A                                     | Landing X Slope (%)   | N/A  | N/A    | DWS    | Full Width?           |  |
|                               | N/A                                     | Landing Curb? (Y/N)   | N/A  | N/A    | DWS    | Offset (in)           |  |
|                               | N/A                                     | Shared Landing?       | N/A  |        |        |                       |  |
| PROW/ADA:                     | N/A                                     | Gutter Ponding?       | N/A  | N/A    | Gutte  | r Slope (%)           |  |
| Not Found, R304.5.1           | N/A                                     | Gutter Lip Ht (in)    | 0.75 | N/A    | Gutte  | r X Slope (%)         |  |
|                               | N/A                                     | Painted X Walk1?      | No   | N/A    | Painte | ed X Walk2?           |  |
|                               |                                         | X Walk 1 Direction    | To N |        | X Wa   | lk 2 Direction        |  |
|                               | N/A                                     | X Walk 1 Width (in)   | N/A  | N/A    | X Wa   | lk 2 Width (in)       |  |
|                               |                                         | X Walk 1 Slope (%)    | 2.8  |        | X Wa   | lk 2 Slope (%)        |  |
|                               |                                         | X Walk 1 X Slope (%)  | 1.4  |        | X Wa   | lk 2 X Slope (%)      |  |
|                               | N/A                                     | Ramp inside XWalk1?   | N/A  | N/A    | Ramp   | inside XWalk2?        |  |
|                               |                                         | Road Slope (%)        | N/A  | N/A    | Clear  | Space?                |  |
|                               |                                         | Road X Slope (%)      | N/A  | N/A    | Clear  | Space to XWalk (in)   |  |
|                               | N/A                                     | Any Obstructions?     | N/A  | N/A    | Storm  | Grate/Utility Hazard? |  |
| Total Cost: \$ 1850.00        |                                         | Obstruction Type      |      | l      | Storm  | Grate/Utility Type    |  |
|                               |                                         |                       | N/A  |        |        |                       |  |