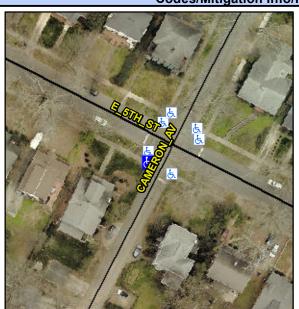

Good

Intersection ID: 14655 Main Street: CAMERON\_AV Cross Street: E\_5TH\_ST Location: W **ADA ID: FDA81EBBE21B** Ramp Type: Perp Initial Pass/Fail: Fail **Overall Compliance: No Severity Score:** 12.5