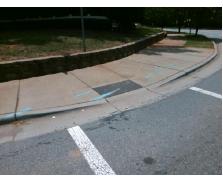

Total Cost: 1850.00

| Field Measurements/Component Compliance |                       |       |      |                             |      |  |
|-----------------------------------------|-----------------------|-------|------|-----------------------------|------|--|
| Compl                                   | iance Description     | Data  | Comp | liance Description          | Data |  |
| N/A                                     | Ramp Length (in)      | 88.0  | No   | Ramp Slope (%)              | 8.6  |  |
| No                                      | Ramp Width (in)       | 47.0  | Yes  | Ramp XSlope (%)             | 0.6  |  |
| N/A                                     | Flare Type LT         | N/A   | N/A  | Flare Type RT               | N/A  |  |
| N/A                                     | Flare Slope LT (%)    | N/A   | N/A  | Flare Slope RT (%)          | N/A  |  |
| N/A                                     | Flare Traversable LT? | N/A   | N/A  | Flare Traversable RT?       | N/A  |  |
| N/A                                     | Landing Length (in)   | N/A   | N/A  | DWS Provided?               | N/A  |  |
| N/A                                     | Landing Width (in)    | N/A   | N/A  | DWS Contrast?               | N/A  |  |
| N/A                                     | Landing Slope (%)     | N/A   | N/A  | DWS Length (in)             | N/A  |  |
| N/A                                     | Landing X Slope (%)   | N/A   | N/A  | DWS Full Width?             | N/A  |  |
| N/A                                     | Landing Curb? (Y/N)   | N/A   | N/A  | DWS Offset (in)             | N/A  |  |
| N/A                                     | Shared Landing?       | N/A   |      |                             |      |  |
| N/A                                     | Gutter Ponding?       | N/A   | N/A  | Gutter Slope (%)            | N/A  |  |
| N/A                                     | Gutter Lip Ht (in)    | N/A   | N/A  | Gutter X Slope (%)          | N/A  |  |
| N/A                                     | Painted X Walk1?      | Yes   | N/A  | Painted X Walk2?            | N/A  |  |
|                                         | X Walk 1 Direction    | To SW |      | X Walk 2 Direction          | N/A  |  |
| N/A                                     | X Walk 1 Width (in)   | 130.0 | N/A  | X Walk 2 Width (in)         | N/A  |  |
|                                         | X Walk 1 Slope (%)    | 2.6   |      | X Walk 2 Slope (%)          | N/A  |  |
|                                         | X Walk 1 X Slope (%)  | 0.8   |      | X Walk 2 X Slope (%)        | N/A  |  |
| N/A                                     | Ramp inside XWalk1?   | Yes   | N/A  | Ramp inside XWalk2?         | N/A  |  |
|                                         | Road Slope (%)        | N/A   | N/A  | Clear Space?                | N/A  |  |
|                                         | Road X Slope (%)      | N/A   | N/A  | Clear Space to XWalk (in)   | N/A  |  |
| N/A                                     | Any Obstructions?     | N/A   | N/A  | Storm Grate/Utility Hazard? | N/A  |  |
|                                         | Obstruction Type      |       |      | Storm Grate/Utility Type    |      |  |
|                                         |                       | N/A   |      |                             | N/A  |  |
|                                         |                       |       | Yes  | Surface Condition? (G/P)    | Good |  |
|                                         |                       | ·     |      |                             |      |  |