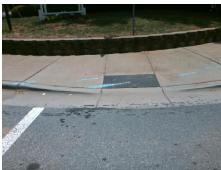

Total Cost: 1850.00

| Field Measurements/Component Compliance |                       |       |      |                             |      |  |
|-----------------------------------------|-----------------------|-------|------|-----------------------------|------|--|
| Compl                                   | iance Description     | Data  | Comp | liance Description          | Data |  |
| N/A                                     | Ramp Length (in)      | 88.0  | No   | Ramp Slope (%)              | 8.6  |  |
| No                                      | Ramp Width (in)       | 47.0  | Yes  | Ramp XSlope (%)             | 0.6  |  |
| N/A                                     | Flare Type LT         | N/A   | N/A  | Flare Type RT               | N/A  |  |
| N/A                                     | Flare Slope LT (%)    | N/A   | N/A  | Flare Slope RT (%)          | N/A  |  |
| N/A                                     | Flare Traversable LT? | N/A   | N/A  | Flare Traversable RT?       | N/A  |  |
| N/A                                     | Landing Length (in)   | N/A   | N/A  | DWS Provided?               | N/A  |  |
| N/A                                     | Landing Width (in)    | N/A   | N/A  | DWS Contrast?               | N/A  |  |
| N/A                                     | Landing Slope (%)     | N/A   | N/A  | DWS Length (in)             | N/A  |  |
| N/A                                     | Landing X Slope (%)   | N/A   | N/A  | DWS Full Width?             | N/A  |  |
| N/A                                     | Landing Curb? (Y/N)   | N/A   | N/A  | DWS Offset (in)             | N/A  |  |
| N/A                                     | Shared Landing?       | N/A   |      |                             |      |  |
| N/A                                     | Gutter Ponding?       | N/A   | N/A  | Gutter Slope (%)            | N/A  |  |
| N/A                                     | Gutter Lip Ht (in)    | N/A   | N/A  | Gutter X Slope (%)          | N/A  |  |
| N/A                                     | Painted X Walk1?      | Yes   | N/A  | Painted X Walk2?            | N/A  |  |
|                                         | X Walk 1 Direction    | To SW |      | X Walk 2 Direction          | N/A  |  |
| N/A                                     | X Walk 1 Width (in)   | 130.0 | N/A  | X Walk 2 Width (in)         | N/A  |  |
|                                         | X Walk 1 Slope (%)    | 2.6   |      | X Walk 2 Slope (%)          | N/A  |  |
|                                         | X Walk 1 X Slope (%)  | 0.8   |      | X Walk 2 X Slope (%)        | N/A  |  |
| N/A                                     | Ramp inside XWalk1?   | Yes   | N/A  | Ramp inside XWalk2?         | N/A  |  |
|                                         | Road Slope (%)        | N/A   | N/A  | Clear Space?                | N/A  |  |
|                                         | Road X Slope (%)      | N/A   | N/A  | Clear Space to XWalk (in)   | N/A  |  |
| N/A                                     | Any Obstructions?     | N/A   | N/A  | Storm Grate/Utility Hazard? | N/A  |  |
|                                         | Obstruction Type      |       |      | Storm Grate/Utility Type    |      |  |
|                                         |                       | N/A   |      |                             | N/A  |  |
|                                         |                       |       | Yes  | Surface Condition? (G/P)    | Good |  |
|                                         |                       | ·     |      |                             |      |  |