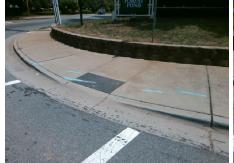

Total Cost: 1850.00

| Field Measurements/Component Compliance |                       |       |      |                             |      |  |
|-----------------------------------------|-----------------------|-------|------|-----------------------------|------|--|
| Compl                                   | iance Description     | Data  | Comp | liance Description          | Data |  |
| N/A                                     | Ramp Length (in)      | 88.0  | No   | Ramp Slope (%)              | 8.6  |  |
| No                                      | Ramp Width (in)       | 47.0  | Yes  | Ramp XSlope (%)             | 0.6  |  |
| N/A                                     | Flare Type LT         | N/A   | N/A  | Flare Type RT               | N/A  |  |
| N/A                                     | Flare Slope LT (%)    | N/A   | N/A  | Flare Slope RT (%)          | N/A  |  |
| N/A                                     | Flare Traversable LT? | N/A   | N/A  | Flare Traversable RT?       | N/A  |  |
| N/A                                     | Landing Length (in)   | N/A   | N/A  | DWS Provided?               | N/A  |  |
| N/A                                     | Landing Width (in)    | N/A   | N/A  | DWS Contrast?               | N/A  |  |
| N/A                                     | Landing Slope (%)     | N/A   | N/A  | DWS Length (in)             | N/A  |  |
| N/A                                     | Landing X Slope (%)   | N/A   | N/A  | DWS Full Width?             | N/A  |  |
| N/A                                     | Landing Curb? (Y/N)   | N/A   | N/A  | DWS Offset (in)             | N/A  |  |
| N/A                                     | Shared Landing?       | N/A   |      |                             |      |  |
| N/A                                     | Gutter Ponding?       | N/A   | N/A  | Gutter Slope (%)            | N/A  |  |
| N/A                                     | Gutter Lip Ht (in)    | N/A   | N/A  | Gutter X Slope (%)          | N/A  |  |
| N/A                                     | Painted X Walk1?      | Yes   | N/A  | Painted X Walk2?            | N/A  |  |
|                                         | X Walk 1 Direction    | To SW |      | X Walk 2 Direction          | N/A  |  |
| N/A                                     | X Walk 1 Width (in)   | 130.0 | N/A  | X Walk 2 Width (in)         | N/A  |  |
|                                         | X Walk 1 Slope (%)    | 2.6   |      | X Walk 2 Slope (%)          | N/A  |  |
|                                         | X Walk 1 X Slope (%)  | 0.8   |      | X Walk 2 X Slope (%)        | N/A  |  |
| N/A                                     | Ramp inside XWalk1?   | Yes   | N/A  | Ramp inside XWalk2?         | N/A  |  |
|                                         | Road Slope (%)        | N/A   | N/A  | Clear Space?                | N/A  |  |
|                                         | Road X Slope (%)      | N/A   | N/A  | Clear Space to XWalk (in)   | N/A  |  |
| N/A                                     | Any Obstructions?     | N/A   | N/A  | Storm Grate/Utility Hazard? | N/A  |  |
|                                         | Obstruction Type      |       |      | Storm Grate/Utility Type    |      |  |
|                                         |                       | N/A   |      |                             | N/A  |  |
|                                         |                       |       | Yes  | Surface Condition? (G/P)    | Good |  |
|                                         |                       | ·     |      |                             |      |  |