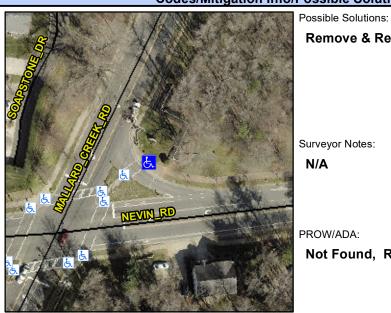

## **Access Compliance Report Public Rights-of-Way** (Curb Ramps)

Intersection ID: 5741 Main Street: MALLARD\_CREEK\_RD Cross Street: NEVIN\_RD Location: NE ADA ID: FDAB2BE0B151 Ramp Type: Perp Initial Pass/Fail: Fail **Overall Compliance: No** Severity Score: 21.25

## Field Measurements/Component Compliance

**NEVIN RD** Street 1 Name Stop Condition-Street 2 YieldSign Street 2 Name N/A Stop Condition-Street 1 N/A

| Remove & Replace Entire Ramp. |  |  |  |  |  |
|-------------------------------|--|--|--|--|--|
|                               |  |  |  |  |  |
|                               |  |  |  |  |  |
| Surveyor Notes:               |  |  |  |  |  |
| N/A                           |  |  |  |  |  |
|                               |  |  |  |  |  |
| PROW/ADA:                     |  |  |  |  |  |
| Not Found, R304.5.1, R304.2.2 |  |  |  |  |  |
|                               |  |  |  |  |  |
|                               |  |  |  |  |  |
|                               |  |  |  |  |  |
|                               |  |  |  |  |  |