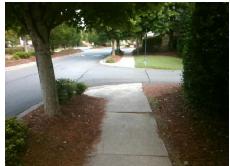

## **Access Compliance Report Public Rights-of-Way** (Curb Ramps)

Intersection ID: N/A Main Street: DURANT BV **Cross Street: N/A** Location:

**ADA ID: FDABFABD66E5** Ramp Type: PerpDiag Initial Pass/Fail: Fail **Overall Compliance: No** Severity Score: 46.25

## Field Measurements/Component Compliance

**ENTRANCE** Street 1 Name Stop Condition-Street 2 StopSign Street 2 Name **DURANT BV** Stop Condition-Street 1 None

Remove & Replace Curb Ramp With **Two New Directional Ramps or** Equivalent.

Surveyor Notes: N/A

PROW/ADA:

Not Found, R304.5.1, R304.2.2, R304.5.3

| 110 |    |
|-----|----|
| N/A | FI |
| N/A | FI |
| N/A | FI |
| N/A | La |
| N/A | Sh |
| N/A | G  |
| N/A | G  |
| N/A | Pa |
|     | X  |
| N/A | X  |
|     | X  |
|     | X  |
| N/A | Ra |
|     | Ro |
|     | Ro |
| N/A | Ar |
|     | _  |