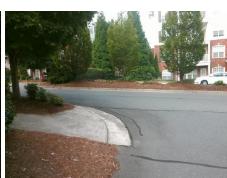

## **Access Compliance Report Public Rights-of-Way** (Curb Ramps)

Intersection ID: N/A Main Street: DURANT BV **Cross Street: N/A** Location:

**ADA ID: FDABFABD66E5** Ramp Type: PerpDiag Initial Pass/Fail: Fail **Overall Compliance: No** Severity Score: 46.25

## Field Measurements/Component Compliance

**ENTRANCE** Street 1 Name Stop Condition-Street 2 StopSign Street 2 Name **DURANT BV** Stop Condition-Street 1 None

Remove & Replace Curb Ramp With **Two New Directional Ramps or** Equivalent.

Surveyor Notes: N/A

PROW/ADA:

Not Found, R304.5.1, R304.2.2, R304.5.3

| 110 |    |
|-----|----|
| N/A | FI |
| N/A | FI |
| N/A | FI |
| N/A | La |
| N/A | Sh |
| N/A | G  |
| N/A | G  |
| N/A | Pa |
|     | X  |
| N/A | X  |
|     | X  |
|     | X  |
| N/A | Ra |
|     | Ro |
|     | Ro |
| N/A | Ar |
|     | _  |