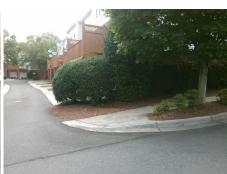

## **Access Compliance Report Public Rights-of-Way** (Curb Ramps)

Intersection ID: N/A Main Street: DURANT BV **Cross Street: N/A** Location:

**ADA ID: FDABFABD66E5** Ramp Type: PerpDiag Initial Pass/Fail: Fail **Overall Compliance: No** Severity Score: 46.25

## Field Measurements/Component Compliance

**ENTRANCE** Street 1 Name Stop Condition-Street 2 StopSign Street 2 Name **DURANT BV** Stop Condition-Street 1 None

Remove & Replace Curb Ramp With **Two New Directional Ramps or** Equivalent.

Surveyor Notes: N/A

PROW/ADA:

Not Found, R304.5.1, R304.2.2, R304.5.3

| 110 |    |
|-----|----|
| N/A | FI |
| N/A | FI |
| N/A | FI |
| N/A | La |
| N/A | Sh |
| N/A | G  |
| N/A | G  |
| N/A | Pa |
|     | X  |
| N/A | X  |
|     | X  |
|     | X  |
| N/A | Ra |
|     | Ro |
|     | Ro |
| N/A | Ar |
|     | _  |