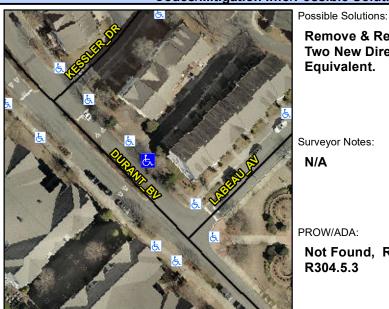

## **Access Compliance Report Public Rights-of-Way** (Curb Ramps)

Intersection ID: N/A Main Street: DURANT BV **Cross Street: N/A** Location:

**ADA ID: FDABFABD66E5** Ramp Type: PerpDiag Initial Pass/Fail: Fail **Overall Compliance: No** Severity Score: 46.25

## Field Measurements/Component Compliance

**ENTRANCE** Street 1 Name Stop Condition-Street 2 StopSign Street 2 Name **DURANT BV** Stop Condition-Street 1 None

Remove & Replace Curb Ramp With **Two New Directional Ramps or** Equivalent.

Surveyor Notes: N/A

PROW/ADA:

Not Found, R304.5.1, R304.2.2, R304.5.3

| 110 |    |
|-----|----|
| N/A | FI |
| N/A | FI |
| N/A | FI |
| N/A | La |
| N/A | Sh |
| N/A | G  |
| N/A | G  |
| N/A | Pa |
|     | X  |
| N/A | X  |
|     | X  |
|     | X  |
| N/A | Ra |
|     | Ro |
|     | Ro |
| N/A | Ar |
|     | _  |