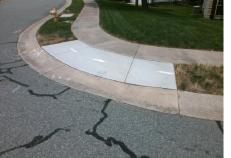

## Access Compliance Report Public Rights-of-Way (Curb Ramps)

| Intersection ID: 2846 Main St           | 6 Main Street: BEITH_CT                                                      |        |                                         | TAYMOUTH_LN           | Location:         | NE   |                             |      |
|-----------------------------------------|------------------------------------------------------------------------------|--------|-----------------------------------------|-----------------------|-------------------|------|-----------------------------|------|
| ADA ID: FDB28F233829 Ramp T             | Ramp Type: BlendTrans1                                                       |        |                                         | il: Fail Overall C    | o Severity Score: | 12.5 |                             |      |
| Codes/Mitigation Info/Possible Solution |                                                                              |        | Field Measurements/Component Compliance |                       |                   |      |                             |      |
|                                         | Possible Solutions:                                                          |        | Compliance Description Data Co          |                       |                   | Comp | Compliance Description Data |      |
|                                         | Remove & Replace Curb Ramp Wi<br>Two New Directional Ramps or<br>Equivalent. | /ith N | / <b>A</b>                              | Ramp Length (in)      | 52.0              | Yes  | BlendTrans Slope (%)        | 4.4  |
|                                         |                                                                              |        | es                                      | Ramp Width (in)       | 132.0             | No   | BlendTrans XSlope (%)       | 5.5  |
|                                         |                                                                              | Ν      | / <b>A</b>                              | Flare Type LT         | N/A               | N/A  | Flare Type RT               | N/A  |
|                                         |                                                                              | N      | / <b>A</b>                              | Flare Slope LT (%)    | N/A               | N/A  | Flare Slope RT (%)          | N/A  |
|                                         |                                                                              | N      | / <b>A</b>                              | Flare Traversable LT? | N/A               | N/A  | Flare Traversable RT?       | N/A  |
|                                         |                                                                              | N      | / <b>A</b>                              | Landing Length (in)   | N/A               | N/A  | DWS Provided?               | N/A  |
|                                         | Surveyor Notes:                                                              | N      | / <b>A</b>                              | Landing Width (in)    | N/A               | N/A  | DWS Contrast?               | N/A  |
|                                         |                                                                              | N      | / <b>A</b>                              | Landing Slope (%)     | N/A               | N/A  | DWS Length (in)             | N/A  |
|                                         |                                                                              | Ν      | / <b>A</b>                              | Landing X Slope (%)   | N/A               | N/A  | DWS Full Width?             | N/A  |
|                                         |                                                                              | N      | / <b>A</b>                              | Landing Curb? (Y/N)   | N/A               | N/A  | DWS Offset (in)             | N/A  |
|                                         | -                                                                            | Ν      | / <b>A</b>                              | Shared Landing?       | N/A               |      |                             |      |
|                                         | PROW/ADA:                                                                    | N      | / <b>A</b>                              | Gutter Ponding?       | N/A               | N/A  | Gutter Slope (%)            | N/A  |
|                                         | Not Found, R304.5.3                                                          | N      | / <b>A</b>                              | Gutter Lip Ht (in)    | N/A               | N/A  | Gutter X Slope (%)          | N/A  |
|                                         |                                                                              | Ν      | / <b>A</b>                              | Painted X Walk1?      | No                | N/A  | Painted X Walk2?            | No   |
|                                         | 7                                                                            |        |                                         | X Walk 1 Direction    | To W              |      | X Walk 2 Direction          | To S |
| the production of the second            |                                                                              |        |                                         | X Walk 1 Width (in)   | N/A               |      | X Walk 2 Width (in)         | N/A  |
| Street 1 Name TAYMOUTH LN               |                                                                              |        |                                         | X Walk 1 Slope (%)    | 6.6               |      | X Walk 2 Slope (%)          | 1.5  |
| Stop Condition-Street 1 None            |                                                                              |        |                                         | X Walk 1 X Slope (%)  | 0.0               |      | X Walk 2 X Slope (%)        | 4.3  |
| Street 2 Name BEITH CT                  |                                                                              | Ν      | / <b>A</b>                              | Ramp inside XWalk1?   | N/A               | N/A  | Ramp inside XWalk2?         | N/A  |
| Stop Condition-Street 2 StopSign        |                                                                              |        |                                         | Road Slope (%)        | 3.8               |      | Clear Space?                | N/A  |
|                                         |                                                                              |        |                                         | Road X Slope (%)      | 4.2               | N/A  | Clear Space to XWalk (in)   | N/A  |
|                                         |                                                                              | N      | / <b>A</b>                              | Any Obstructions?     | N/A               | N/A  | Storm Grate/Utility Hazard? | N/A  |
|                                         | Total Cost: \$ 32                                                            | 00.00  |                                         | Obstruction Type      |                   |      | Storm Grate/Utility Type    |      |
|                                         |                                                                              |        |                                         |                       | N/A               |      |                             | N/A  |