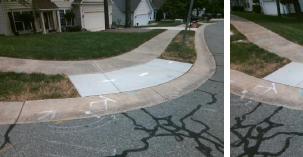

## Access Compliance Report Public Rights-of-Way (Curb Ramps)

| Intersection ID: 2846 Main St           | 6 Main Street: BEITH_CT                                                      |        |                                         | TAYMOUTH_LN           | Location:         | NE   |                             |      |
|-----------------------------------------|------------------------------------------------------------------------------|--------|-----------------------------------------|-----------------------|-------------------|------|-----------------------------|------|
| ADA ID: FDB28F233829 Ramp T             | Ramp Type: BlendTrans1                                                       |        |                                         | il: Fail Overall C    | o Severity Score: | 12.5 |                             |      |
| Codes/Mitigation Info/Possible Solution |                                                                              |        | Field Measurements/Component Compliance |                       |                   |      |                             |      |
|                                         | Possible Solutions:                                                          |        | Compliance Description Data Co          |                       |                   | Comp | Compliance Description Data |      |
|                                         | Remove & Replace Curb Ramp Wi<br>Two New Directional Ramps or<br>Equivalent. | /ith N | / <b>A</b>                              | Ramp Length (in)      | 52.0              | Yes  | BlendTrans Slope (%)        | 4.4  |
|                                         |                                                                              |        | es                                      | Ramp Width (in)       | 132.0             | No   | BlendTrans XSlope (%)       | 5.5  |
|                                         |                                                                              | Ν      | / <b>A</b>                              | Flare Type LT         | N/A               | N/A  | Flare Type RT               | N/A  |
|                                         |                                                                              | N      | / <b>A</b>                              | Flare Slope LT (%)    | N/A               | N/A  | Flare Slope RT (%)          | N/A  |
|                                         |                                                                              | N      | / <b>A</b>                              | Flare Traversable LT? | N/A               | N/A  | Flare Traversable RT?       | N/A  |
|                                         |                                                                              | N      | / <b>A</b>                              | Landing Length (in)   | N/A               | N/A  | DWS Provided?               | N/A  |
|                                         | Surveyor Notes:                                                              | N      | / <b>A</b>                              | Landing Width (in)    | N/A               | N/A  | DWS Contrast?               | N/A  |
|                                         |                                                                              | N      | / <b>A</b>                              | Landing Slope (%)     | N/A               | N/A  | DWS Length (in)             | N/A  |
|                                         |                                                                              | Ν      | / <b>A</b>                              | Landing X Slope (%)   | N/A               | N/A  | DWS Full Width?             | N/A  |
|                                         |                                                                              | N      | / <b>A</b>                              | Landing Curb? (Y/N)   | N/A               | N/A  | DWS Offset (in)             | N/A  |
|                                         | -                                                                            | Ν      | / <b>A</b>                              | Shared Landing?       | N/A               |      |                             |      |
|                                         | PROW/ADA:                                                                    | N      | / <b>A</b>                              | Gutter Ponding?       | N/A               | N/A  | Gutter Slope (%)            | N/A  |
|                                         | Not Found, R304.5.3                                                          | N      | / <b>A</b>                              | Gutter Lip Ht (in)    | N/A               | N/A  | Gutter X Slope (%)          | N/A  |
|                                         |                                                                              | Ν      | / <b>A</b>                              | Painted X Walk1?      | No                | N/A  | Painted X Walk2?            | No   |
|                                         | 7                                                                            |        |                                         | X Walk 1 Direction    | To W              |      | X Walk 2 Direction          | To S |
| the production of the second            |                                                                              |        |                                         | X Walk 1 Width (in)   | N/A               |      | X Walk 2 Width (in)         | N/A  |
| Street 1 Name TAYMOUTH LN               |                                                                              |        |                                         | X Walk 1 Slope (%)    | 6.6               |      | X Walk 2 Slope (%)          | 1.5  |
| Stop Condition-Street 1 None            |                                                                              |        |                                         | X Walk 1 X Slope (%)  | 0.0               |      | X Walk 2 X Slope (%)        | 4.3  |
| Street 2 Name BEITH CT                  |                                                                              | Ν      | / <b>A</b>                              | Ramp inside XWalk1?   | N/A               | N/A  | Ramp inside XWalk2?         | N/A  |
| Stop Condition-Street 2 StopSign        |                                                                              |        |                                         | Road Slope (%)        | 3.8               |      | Clear Space?                | N/A  |
|                                         |                                                                              |        |                                         | Road X Slope (%)      | 4.2               | N/A  | Clear Space to XWalk (in)   | N/A  |
|                                         |                                                                              | N      | / <b>A</b>                              | Any Obstructions?     | N/A               | N/A  | Storm Grate/Utility Hazard? | N/A  |
|                                         | Total Cost: \$ 32                                                            | 00.00  |                                         | Obstruction Type      |                   |      | Storm Grate/Utility Type    |      |
|                                         |                                                                              |        |                                         |                       | N/A               |      |                             | N/A  |