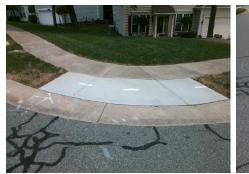

## Access Compliance Report Public Rights-of-Way (Curb Ramps)

| Intersection ID: 2846 Main St           | 6 Main Street: BEITH_CT                                                      |        |                                         | TAYMOUTH_LN           | Location:         | NE   |                             |      |
|-----------------------------------------|------------------------------------------------------------------------------|--------|-----------------------------------------|-----------------------|-------------------|------|-----------------------------|------|
| ADA ID: FDB28F233829 Ramp T             | Ramp Type: BlendTrans1                                                       |        |                                         | il: Fail Overall C    | o Severity Score: | 12.5 |                             |      |
| Codes/Mitigation Info/Possible Solution |                                                                              |        | Field Measurements/Component Compliance |                       |                   |      |                             |      |
|                                         | Possible Solutions:                                                          |        | Compliance Description Data Co          |                       |                   | Comp | Compliance Description Data |      |
|                                         | Remove & Replace Curb Ramp Wi<br>Two New Directional Ramps or<br>Equivalent. | /ith N | / <b>A</b>                              | Ramp Length (in)      | 52.0              | Yes  | BlendTrans Slope (%)        | 4.4  |
|                                         |                                                                              |        | es                                      | Ramp Width (in)       | 132.0             | No   | BlendTrans XSlope (%)       | 5.5  |
|                                         |                                                                              | Ν      | / <b>A</b>                              | Flare Type LT         | N/A               | N/A  | Flare Type RT               | N/A  |
|                                         |                                                                              | N      | / <b>A</b>                              | Flare Slope LT (%)    | N/A               | N/A  | Flare Slope RT (%)          | N/A  |
|                                         |                                                                              | N      | / <b>A</b>                              | Flare Traversable LT? | N/A               | N/A  | Flare Traversable RT?       | N/A  |
|                                         |                                                                              | N      | / <b>A</b>                              | Landing Length (in)   | N/A               | N/A  | DWS Provided?               | N/A  |
|                                         | Surveyor Notes:                                                              | N      | / <b>A</b>                              | Landing Width (in)    | N/A               | N/A  | DWS Contrast?               | N/A  |
|                                         |                                                                              | N      | / <b>A</b>                              | Landing Slope (%)     | N/A               | N/A  | DWS Length (in)             | N/A  |
|                                         |                                                                              | Ν      | / <b>A</b>                              | Landing X Slope (%)   | N/A               | N/A  | DWS Full Width?             | N/A  |
|                                         |                                                                              | N      | / <b>A</b>                              | Landing Curb? (Y/N)   | N/A               | N/A  | DWS Offset (in)             | N/A  |
|                                         | -                                                                            | Ν      | / <b>A</b>                              | Shared Landing?       | N/A               |      |                             |      |
|                                         | PROW/ADA:                                                                    | N      | / <b>A</b>                              | Gutter Ponding?       | N/A               | N/A  | Gutter Slope (%)            | N/A  |
|                                         | Not Found, R304.5.3                                                          | N      | / <b>A</b>                              | Gutter Lip Ht (in)    | N/A               | N/A  | Gutter X Slope (%)          | N/A  |
|                                         |                                                                              | Ν      | / <b>A</b>                              | Painted X Walk1?      | No                | N/A  | Painted X Walk2?            | No   |
|                                         | 7                                                                            |        |                                         | X Walk 1 Direction    | To W              |      | X Walk 2 Direction          | To S |
| the production of the second            |                                                                              |        |                                         | X Walk 1 Width (in)   | N/A               |      | X Walk 2 Width (in)         | N/A  |
| Street 1 Name TAYMOUTH LN               |                                                                              |        |                                         | X Walk 1 Slope (%)    | 6.6               |      | X Walk 2 Slope (%)          | 1.5  |
| Stop Condition-Street 1 None            |                                                                              |        |                                         | X Walk 1 X Slope (%)  | 0.0               |      | X Walk 2 X Slope (%)        | 4.3  |
| Street 2 Name BEITH CT                  |                                                                              | Ν      | / <b>A</b>                              | Ramp inside XWalk1?   | N/A               | N/A  | Ramp inside XWalk2?         | N/A  |
| Stop Condition-Street 2 StopSign        |                                                                              |        |                                         | Road Slope (%)        | 3.8               |      | Clear Space?                | N/A  |
|                                         |                                                                              |        |                                         | Road X Slope (%)      | 4.2               | N/A  | Clear Space to XWalk (in)   | N/A  |
|                                         |                                                                              | N      | / <b>A</b>                              | Any Obstructions?     | N/A               | N/A  | Storm Grate/Utility Hazard? | N/A  |
|                                         | Total Cost: \$ 32                                                            | 00.00  |                                         | Obstruction Type      |                   |      | Storm Grate/Utility Type    |      |
|                                         |                                                                              |        |                                         |                       | N/A               |      |                             | N/A  |