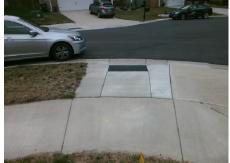

| Possible Solution             | Field Measurements/Component Compliance |                       |      |               |                            |      |
|-------------------------------|-----------------------------------------|-----------------------|------|---------------|----------------------------|------|
| Possible Solutions:           | Compl                                   | iance Description     | Data | Complian      | ce Description             | Data |
| Remove & Replace Entire Ramp. | N/A                                     | Ramp Length (in)      | 96.0 | Yes R         | amp Slope (%)              | 5.8  |
|                               | No                                      | Ramp Width (in)       | 42.0 | Yes R         | amp XSlope (%)             | 3.5  |
|                               | N/A                                     | Flare Type LT         | N/A  | <b>N/A</b> FI | are Type RT                | N/A  |
|                               | N/A                                     | Flare Slope LT (%)    | N/A  | <b>N/A</b> FI | are Slope RT (%)           | N/A  |
|                               | N/A                                     | Flare Traversable LT? | N/A  | <b>N/A</b> FI | are Traversable RT?        | N/A  |
|                               | N/A                                     | Landing Length (in)   | N/A  | N/A D         | WS Provided?               | N/A  |
| Surveyor Notes:               | N/A                                     | Landing Width (in)    | N/A  | N/A D         | WS Contrast?               | N/A  |
| N/A                           | N/A                                     | Landing Slope (%)     | N/A  | N/A D         | WS Length (in)             | N/A  |
|                               | N/A                                     | Landing X Slope (%)   | N/A  | N/A D         | WS Full Width?             | N/A  |
|                               | N/A                                     | Landing Curb? (Y/N)   | N/A  | <b>N/A</b> D  | WS Offset (in)             | N/A  |
|                               | N/A                                     | Shared Landing?       | N/A  |               |                            |      |
| PROW/ADA:                     | N/A                                     | Gutter Ponding?       | N/A  | <b>N/A</b> G  | utter Slope (%)            | N/A  |
| Not Found, R304.5.1           | N/A                                     | Gutter Lip Ht (in)    | N/A  | <b>N/A</b> G  | utter X Slope (%)          | N/A  |
|                               | N/A                                     | Painted X Walk1?      | No   | N/A P         | ainted X Walk2?            | N/A  |
|                               |                                         | X Walk 1 Direction    | To S | Х             | Walk 2 Direction           | N/A  |
|                               | N/A                                     | X Walk 1 Width (in)   | N/A  | N/A X         | Walk 2 Width (in)          | N/A  |
|                               |                                         | X Walk 1 Slope (%)    | 2.6  | Х             | Walk 2 Slope (%)           | N/A  |
|                               |                                         | X Walk 1 X Slope (%)  | 4.1  | Х             | Walk 2 X Slope (%)         | N/A  |
|                               | N/A                                     | Ramp inside XWalk1?   | N/A  | N/A R         | amp inside XWalk2?         | N/A  |
|                               |                                         | Road Slope (%)        | N/A  | N/A C         | lear Space?                | N/A  |
|                               |                                         | Road X Slope (%)      | N/A  | N/A C         | lear Space to XWalk (in)   | N/A  |
|                               | N/A                                     | Any Obstructions?     | N/A  | N/A S         | torm Grate/Utility Hazard? | N/A  |
| Total Cost: \$ 1850.00        |                                         | Obstruction Type      |      | St            | torm Grate/Utility Type    |      |
|                               |                                         |                       | N/A  |               |                            | N/A  |
|                               |                                         |                       |      | Yes S         | urface Condition? (G/P)    | Good |