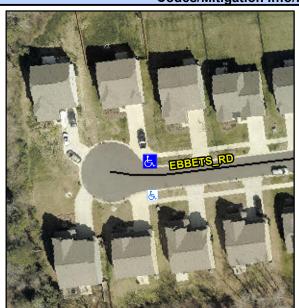

## **Access Compliance Report Public Rights-of-Way** (Curb Ramps)

Intersection ID: 10025745 Main Street: EBBETS\_RD Cross Street: N/A Location: N **Overall Compliance: No** ADA ID: FDBB4DE520C9 Ramp Type: Perp Initial Pass/Fail: Fail **Severity Score:** 10

Codes/Mitigation Info/Possible Solutio

| Street 1 Name           | EBBETS RD |
|-------------------------|-----------|
| Stop Condition-Street 2 | None      |
| Street 2 Name           | N/A       |
| Stop Condition-Street 1 | N/A       |