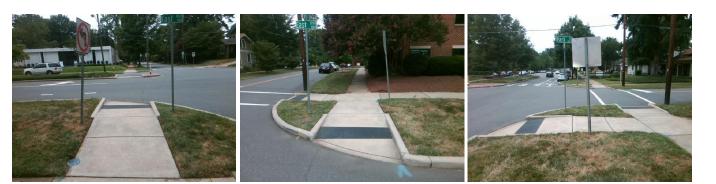

## Access Compliance Report Public Rights-of-Way (Curb Ramps)

| Intersection ID: 14741                  | Main Street: EAST_BV    |                              |         | treet:                                      | PARK_RD               | Location: | NE                          |                             |      |
|-----------------------------------------|-------------------------|------------------------------|---------|---------------------------------------------|-----------------------|-----------|-----------------------------|-----------------------------|------|
| ADA ID: FDBC3241D33F                    | Ramp Type: Directional1 |                              |         | Initial Pass/Fail: Fail Overall Compliance: |                       |           | nce: N                      | o Severity Score:           | 12.5 |
| Codes/Mitigation Info/Possible Solution |                         |                              |         | Field Measurements/Component Compliance     |                       |           |                             |                             |      |
|                                         | 17 98                   | Possible Solutions:          |         | Compliance Description                      |                       |           | Data Compliance Description |                             |      |
| BALF THE FRAME                          |                         | Remove & Replace Entire Ramp | ).      | N/A                                         | Ramp Length (in)      | 66.0      | N/A                         | Grade Break?                | N/A  |
|                                         | The second              |                              |         | Yes                                         | Ramp Width (in)       | 72.0      | N/A                         | Grade Break Slope (%)       | 0.0  |
| a state formation                       |                         |                              |         | No                                          | Ramp Slope (%)        | 8.8       | N/A                         | Grade Break XSlope (%)      | 0.0  |
|                                         |                         |                              |         | Yes                                         | Ramp XSlope (%)       | 1.0       |                             |                             |      |
| A B TA / A                              |                         |                              |         | N/A                                         | Flare Type LT         | N/A       | N/A                         | Flare Type RT               | N/A  |
| <u>الم</u>                              |                         |                              |         | N/A                                         | Flare Slope LT (%)    | N/A       | N/A                         | Flare Slope RT (%)          | 0.0  |
|                                         |                         | Surveyor Notes:              |         | N/A                                         | Flare Traversable LT? | N/A       | N/A                         | Flare Traversable RT?       | N/A  |
|                                         |                         | N/A                          |         | N/A                                         | Landing Length (in)   | 0.0       | N/A                         | DWS Provided?               | N/A  |
|                                         |                         |                              |         | N/A                                         | Landing Width (in)    | 0.0       | N/A                         | DWS Contrast?               | N/A  |
|                                         | and the second          |                              |         | N/A                                         | Landing Slope (%)     | 0.0       | N/A                         | DWS Length (in)             | N/A  |
| TAL G                                   |                         |                              |         | N/A                                         | Landing X Slope (%)   | 0.0       | N/A                         | DWS Full Width?             | N/A  |
| The second second                       | MAX P                   | PROW/ADA:                    |         | N/A                                         | Landing Curb? (Y/N)   | N/A       | N/A                         | DWS Offset LT (in)          | N/A  |
|                                         | 1 - 1 - 2               | R304.2.2                     |         | N/A                                         | Shared Landing?       | N/A       | N/A                         | DWS Offset RT (in)          | N/A  |
|                                         |                         |                              |         | N/A                                         | Gutter Ponding?       | 0.0       | N/A                         | Gutter Slope (%)            | N/A  |
|                                         | 113                     |                              |         | N/A                                         | Gutter Lip Ht (in)    | 0.0       | N/A                         | Gutter X Slope (%)          | N/A  |
|                                         |                         |                              |         | N/A                                         | Painted X Walk1?      | No        |                             | Road Slope (%)              | 3.8  |
| Street 1 Name                           | EAST BV                 |                              |         |                                             | X Walk 1 Direction    | To SW     |                             | Road X Slope (%)            | 0.2  |
| Stop Condition-Street 1                 | None                    |                              |         |                                             | X Walk 1 Width (in)   | N/A       |                             | Clear Space?                | N/A  |
| Street 2 Name                           | N/A                     |                              |         |                                             | X Walk 1 Slope (%)    | 3.8       | N/A                         | Clear Space to XWalk (in)   | N/A  |
| Stop Condition-Street 2                 | N/A                     |                              |         |                                             | X Walk 1 X Slope (%)  | 0.2       | N/A                         | Storm Grate/Utility Hazard? | N/A  |
|                                         |                         |                              |         | N/A                                         | Ramp inside XWalk1?   | N/A       |                             | Storm Grate/Utility Type    |      |
|                                         |                         |                              |         | N/A                                         | Any Obstructions?     | N/A       |                             |                             | N/A  |
|                                         |                         | Total Cost: \$               | 1600.00 |                                             | Obstruction Type      |           | Yes                         | Surface Condition? (G/P)    | Good |
|                                         |                         |                              |         |                                             |                       | N/A       | N/A                         | Curb Slope (%)              | 4.2  |