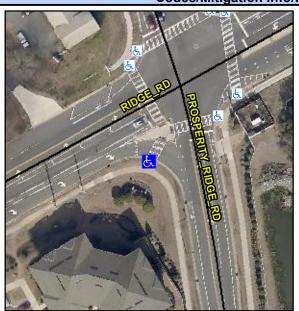

## **Access Compliance Report Public Rights-of-Way** (Curb Ramps)

Intersection ID: 53624 Main Street: PROSPERITY RIDGE RD Cross Street: RIDGE\_RD Location: SW **ADA ID: FDC5691EA704** Ramp Type: Perp Initial Pass/Fail: Fail **Overall Compliance: No** Severity Score: 33.75

**Codes/Mitigation Info/Possible Solution** 

RIDGE RD Street 1 Name Stop Condition-Street 2 YieldSign Street 2 Name N/A Stop Condition-Street 1 N/A

Possible Solutions: Remove & Replace Entire Ramp. Surveyor Notes: N/A PROW/ADA: R304.5.1, R304.2.2, R304.5.3