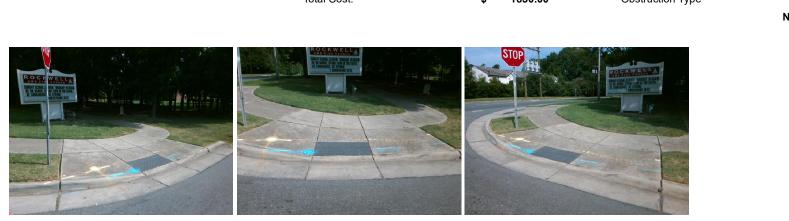

## Access Compliance Report Public Rights-of-Way (Curb Ramps)

| Intersection ID: 5799 Main Street: ROCKWELL_CHURCH_RD |                          |                              | Cross Street: W_SUGAR_CREEK_RD                 |                                         |                       |      | Location:                   | NE                          |      |  |
|-------------------------------------------------------|--------------------------|------------------------------|------------------------------------------------|-----------------------------------------|-----------------------|------|-----------------------------|-----------------------------|------|--|
| ADA ID: FDCC6CEA1312 Ramp Type: Perp                  |                          |                              | Initial Pass/Fail: Fail Overall Compliance: No |                                         |                       |      | o Severity Score:           | 1.25                        |      |  |
| Codes/Mitigation Info/Possible Solution               |                          |                              |                                                | Field Measurements/Component Compliance |                       |      |                             |                             |      |  |
|                                                       | FRANK INNESS             | Possible Solutions:          | Compliance Description                         |                                         |                       | Data | Data Compliance Description |                             | Data |  |
| 1 March 1 1                                           | WELL A DEAL              | Remove & Replace Entire Ramp |                                                | N/A                                     | Ramp Length (in)      | 59.0 | Yes                         | Ramp Slope (%)              | 6.9  |  |
| 1 person                                              | and the second           |                              |                                                | Yes                                     | Ramp Width (in)       | 48.0 | No                          | Ramp XSlope (%)             | 4.3  |  |
| 11 Calibra                                            | Row Maria                |                              |                                                | N/A                                     | Flare Type LT         | N/A  | N/A                         | Flare Type RT               | N/A  |  |
| 1 1 the star                                          | (B)                      |                              |                                                | N/A                                     | Flare Slope LT (%)    | N/A  | N/A                         | Flare Slope RT (%)          | N/A  |  |
| 1 13                                                  | 1- A DESCRIPTION         |                              |                                                | N/A                                     | Flare Traversable LT? | N/A  | N/A                         | Flare Traversable RT?       | N/A  |  |
|                                                       | Charles                  | 4                            |                                                | N/A                                     | Landing Length (in)   | N/A  | N/A                         | DWS Provided?               | N/A  |  |
|                                                       | ALLE STATE               | Surveyor Notes:              |                                                | N/A                                     | Landing Width (in)    | N/A  | N/A                         | DWS Contrast?               | N/A  |  |
| A CARLER CARLES                                       |                          | N/A                          |                                                | N/A                                     | Landing Slope (%)     | N/A  | N/A                         | DWS Length (in)             | N/A  |  |
|                                                       | 1 million and the second |                              |                                                | N/A                                     | Landing X Slope (%)   | N/A  | N/A                         | DWS Full Width?             | N/A  |  |
|                                                       |                          |                              |                                                | N/A                                     | Landing Curb? (Y/N)   | N/A  | N/A                         | DWS Offset (in)             | N/A  |  |
|                                                       |                          |                              |                                                | N/A                                     | Shared Landing?       | N/A  |                             |                             |      |  |
|                                                       | 1 Million                | PROW/ADA:                    |                                                | N/A                                     | Gutter Ponding?       | N/A  | N/A                         | Gutter Slope (%)            | N/A  |  |
| Carlo I PILL                                          | (111:1                   | Not Found, R304.5.3          |                                                | N/A                                     | Gutter Lip Ht (in)    | N/A  | N/A                         | Gutter X Slope (%)          | N/A  |  |
|                                                       | 1116 C 3                 |                              |                                                | N/A                                     | Painted X Walk1?      | No   | N/A                         | Painted X Walk2?            | N/A  |  |
|                                                       |                          |                              |                                                | X Walk 1 Direction                      | To S                  |      | X Walk 2 Direction          | N/A                         |      |  |
|                                                       |                          |                              |                                                | N/A                                     | X Walk 1 Width (in)   | N/A  | N/A                         | X Walk 2 Width (in)         | N/A  |  |
| Street 1 Name ROCKWELL CHURCH RD                      |                          |                              |                                                |                                         | X Walk 1 Slope (%)    | 1.0  |                             | X Walk 2 Slope (%)          | N/A  |  |
| Stop Condition-Street 2                               | StopSign                 |                              |                                                |                                         | X Walk 1 X Slope (%)  | 4.7  |                             | X Walk 2 X Slope (%)        | N/A  |  |
| Street 2 Name                                         | N/A                      |                              |                                                | N/A                                     | Ramp inside XWalk1?   | N/A  | N/A                         | Ramp inside XWalk2?         | N/A  |  |
| Stop Condition-Street 1                               | N/A                      |                              |                                                |                                         | Road Slope (%)        | N/A  | N/A                         | Clear Space?                | N/A  |  |
|                                                       |                          |                              |                                                |                                         | Road X Slope (%)      | N/A  | N/A                         | Clear Space to XWalk (in)   | N/A  |  |
|                                                       |                          |                              |                                                | N/A                                     | Any Obstructions?     | N/A  | N/A                         | Storm Grate/Utility Hazard? | N/A  |  |
|                                                       |                          | Total Cost: \$               | 850.00                                         |                                         | Obstruction Type      |      |                             | Storm Grate/Utility Type    |      |  |
|                                                       |                          |                              |                                                |                                         |                       | N/A  |                             |                             | N/A  |  |

Yes Surface Condition? (G/P)

Good