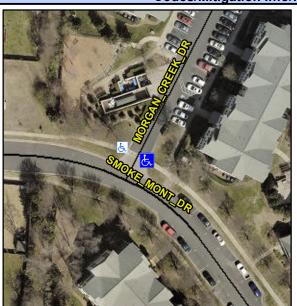

## **Access Compliance Report Public Rights-of-Way** (Curb Ramps)

Intersection ID: 50562 Main Street: SMOKE\_MONT\_DR Cross Street: MORGAN\_CREEK\_DR Location: NE ADA ID: FDD216573308 Ramp Type: Directional1 Initial Pass/Fail: Fail **Overall Compliance: No Severity Score:** 1.25

## Field Measurements/Component Compliance

**MORGAN CREEK DR** Street 1 Name Stop Condition-Street 1 StopSign Street 2 Name N/A Stop Condition-Street 2 N/A

Possible Solutions: Remove & Replace Entire Ramp. Surveyor Notes: N/A PROW/ADA: R304.5.3