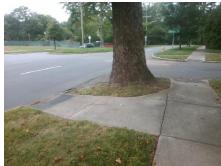

Possible Solutions: Remove & Replace Entire Ramp. Surveyor Notes: N/A PROW/ADA: Not Found, R304.5.1, R304.2.2, R304.5.3

| Total Cost: |  | \$<br>1850.00 |
|-------------|--|---------------|

| Field Measurements/Component Compliance |                       |       |      |        |                       |      |  |  |  |
|-----------------------------------------|-----------------------|-------|------|--------|-----------------------|------|--|--|--|
| Compl                                   | iance Description     | Data  | Comp | liance | Description           | Data |  |  |  |
| N/A                                     | Ramp Length (in)      | 68.0  | No   | Ramp   | Slope (%)             | 15.7 |  |  |  |
| No                                      | Ramp Width (in)       | 27.0  | No   | Ramp   | XSlope (%)            | 13.6 |  |  |  |
| N/A                                     | Flare Type LT         | N/A   | N/A  | Flare  | Type RT               | N/A  |  |  |  |
| N/A                                     | Flare Slope LT (%)    | N/A   | N/A  | Flare  | Slope RT (%)          | N/A  |  |  |  |
| N/A                                     | Flare Traversable LT? | N/A   | N/A  | Flare  | Traversable RT?       | N/A  |  |  |  |
| N/A                                     | Landing Length (in)   | N/A   | N/A  | DWS    | Provided?             | N/A  |  |  |  |
| N/A                                     | Landing Width (in)    | N/A   | N/A  | DWS    | Contrast?             | N/A  |  |  |  |
| N/A                                     | Landing Slope (%)     | N/A   | N/A  | DWS    | Length (in)           | N/A  |  |  |  |
| N/A                                     | Landing X Slope (%)   | N/A   | N/A  | DWS    | Full Width?           | N/A  |  |  |  |
| N/A                                     | Landing Curb? (Y/N)   | N/A   | N/A  | DWS    | Offset (in)           | N/A  |  |  |  |
| N/A                                     | Shared Landing?       | N/A   |      |        |                       |      |  |  |  |
| N/A                                     | Gutter Ponding?       | N/A   | N/A  | Gutter | Slope (%)             | N/A  |  |  |  |
| N/A                                     | Gutter Lip Ht (in)    | N/A   | N/A  | Gutter | X Slope (%)           | N/A  |  |  |  |
| N/A                                     | Painted X Walk1?      | No    | N/A  | Painte | ed X Walk2?           | N/A  |  |  |  |
|                                         | X Walk 1 Direction    | To SW |      | X Wal  | k 2 Direction         | N/A  |  |  |  |
| N/A                                     | X Walk 1 Width (in)   | N/A   | N/A  | X Wal  | k 2 Width (in)        | N/A  |  |  |  |
|                                         | X Walk 1 Slope (%)    | 3.7   |      | X Wal  | k 2 Slope (%)         | N/A  |  |  |  |
|                                         | X Walk 1 X Slope (%)  | 2.1   |      | X Wal  | k 2 X Slope (%)       | N/A  |  |  |  |
| N/A                                     | Ramp inside XWalk1?   | N/A   | N/A  | Ramp   | inside XWalk2?        | N/A  |  |  |  |
|                                         | Road Slope (%)        | N/A   | N/A  | Clear  | Space?                | N/A  |  |  |  |
|                                         | Road X Slope (%)      | N/A   | N/A  | Clear  | Space to XWalk (in)   | N/A  |  |  |  |
| N/A                                     | Any Obstructions?     | N/A   | N/A  | Storm  | Grate/Utility Hazard? | N/A  |  |  |  |
|                                         | Obstruction Type      |       |      | Storm  | Grate/Utility Type    |      |  |  |  |
|                                         |                       | N/A   |      |        |                       | N/A  |  |  |  |
|                                         |                       |       | Yes  | Surfac | ce Condition? (G/P)   | Good |  |  |  |
| 1000                                    |                       |       |      |        |                       |      |  |  |  |