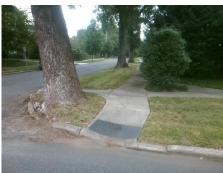

Possible Solutions: Remove & Replace Entire Ramp. Surveyor Notes: N/A PROW/ADA: Not Found, R304.5.1, R304.2.2, R304.5.3

| Total Cost: |  | \$<br>1850.00 |
|-------------|--|---------------|

| Field Measurements/Component Compliance |                       |       |      |        |                       |      |  |  |  |
|-----------------------------------------|-----------------------|-------|------|--------|-----------------------|------|--|--|--|
| Compl                                   | iance Description     | Data  | Comp | liance | Description           | Data |  |  |  |
| N/A                                     | Ramp Length (in)      | 68.0  | No   | Ramp   | Slope (%)             | 15.7 |  |  |  |
| No                                      | Ramp Width (in)       | 27.0  | No   | Ramp   | XSlope (%)            | 13.6 |  |  |  |
| N/A                                     | Flare Type LT         | N/A   | N/A  | Flare  | Type RT               | N/A  |  |  |  |
| N/A                                     | Flare Slope LT (%)    | N/A   | N/A  | Flare  | Slope RT (%)          | N/A  |  |  |  |
| N/A                                     | Flare Traversable LT? | N/A   | N/A  | Flare  | Traversable RT?       | N/A  |  |  |  |
| N/A                                     | Landing Length (in)   | N/A   | N/A  | DWS    | Provided?             | N/A  |  |  |  |
| N/A                                     | Landing Width (in)    | N/A   | N/A  | DWS    | Contrast?             | N/A  |  |  |  |
| N/A                                     | Landing Slope (%)     | N/A   | N/A  | DWS    | Length (in)           | N/A  |  |  |  |
| N/A                                     | Landing X Slope (%)   | N/A   | N/A  | DWS    | Full Width?           | N/A  |  |  |  |
| N/A                                     | Landing Curb? (Y/N)   | N/A   | N/A  | DWS    | Offset (in)           | N/A  |  |  |  |
| N/A                                     | Shared Landing?       | N/A   |      |        |                       |      |  |  |  |
| N/A                                     | Gutter Ponding?       | N/A   | N/A  | Gutter | Slope (%)             | N/A  |  |  |  |
| N/A                                     | Gutter Lip Ht (in)    | N/A   | N/A  | Gutter | X Slope (%)           | N/A  |  |  |  |
| N/A                                     | Painted X Walk1?      | No    | N/A  | Painte | ed X Walk2?           | N/A  |  |  |  |
|                                         | X Walk 1 Direction    | To SW |      | X Wal  | k 2 Direction         | N/A  |  |  |  |
| N/A                                     | X Walk 1 Width (in)   | N/A   | N/A  | X Wal  | k 2 Width (in)        | N/A  |  |  |  |
|                                         | X Walk 1 Slope (%)    | 3.7   |      | X Wal  | k 2 Slope (%)         | N/A  |  |  |  |
|                                         | X Walk 1 X Slope (%)  | 2.1   |      | X Wal  | k 2 X Slope (%)       | N/A  |  |  |  |
| N/A                                     | Ramp inside XWalk1?   | N/A   | N/A  | Ramp   | inside XWalk2?        | N/A  |  |  |  |
|                                         | Road Slope (%)        | N/A   | N/A  | Clear  | Space?                | N/A  |  |  |  |
|                                         | Road X Slope (%)      | N/A   | N/A  | Clear  | Space to XWalk (in)   | N/A  |  |  |  |
| N/A                                     | Any Obstructions?     | N/A   | N/A  | Storm  | Grate/Utility Hazard? | N/A  |  |  |  |
|                                         | Obstruction Type      |       |      | Storm  | Grate/Utility Type    |      |  |  |  |
|                                         |                       | N/A   |      |        |                       | N/A  |  |  |  |
|                                         |                       |       | Yes  | Surfac | ce Condition? (G/P)   | Good |  |  |  |
| 1000                                    |                       |       |      |        |                       |      |  |  |  |