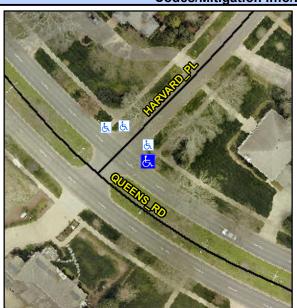

## **Access Compliance Report Public Rights-of-Way** (Curb Ramps)

Intersection ID: 15489 Main Street: HARVARD PL **Cross Street: QUEENS\_RD** Location: **Overall Compliance: No Severity Score: ADA ID: FDD7E7FE27BB** Ramp Type: Perp Initial Pass/Fail: Fail 85

**Codes/Mitigation Info/Possible Solution** 

| Street 1 Name           | QUEENS RD |
|-------------------------|-----------|
| Stop Condition-Street 2 | None      |
| Street 2 Name           | N/A       |
| Stop Condition-Street 1 | N/A       |