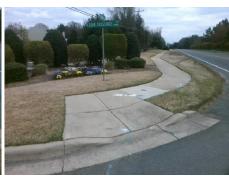

## Field Measurements/Component Compliance

Street 1 Name CEDAR CROSSINGS DR
Stop Condition-Street 2 StopSign
Street 2 Name ERWIN RD
Stop Condition-Street 1 None

Remove & Replace Curb Ramp With Two New Directional Ramps or Equivalent.

Surveyor Notes:

Possible Solutions:

N/A

PROW/ADA:

R304.2.2

ign RD one

Total Cost: \$ 3200.00

| Compliance Description |         |                | Data  | Comp | liance | Description             | Data  |
|------------------------|---------|----------------|-------|------|--------|-------------------------|-------|
| N/A                    | Ramp    | Length (in)    | 111.0 | No   | Ram    | Slope (%)               | 12.7  |
| Yes                    | Ramp '  | Width (in)     | 48.0  | Yes  | Ram    | XSlope (%)              | 0.1   |
| N/A                    | Flare T | Type LT        | N/A   | N/A  | Flare  | Type RT                 | N/A   |
| N/A                    | Flare S | Slope LT (%)   | N/A   | N/A  | Flare  | Slope RT (%)            | N/A   |
| N/A                    | Flare T | raversable LT? | N/A   | N/A  | Flare  | Traversable RT?         | N/A   |
| N/A                    | Landin  | g Length (in)  | N/A   | N/A  | DWS    | Provided?               | N/A   |
| N/A                    | Landin  | g Width (in)   | N/A   | N/A  | DWS    | Contrast?               | N/A   |
| N/A                    | Landin  | g Slope (%)    | N/A   | N/A  | DWS    | Length (in)             | N/A   |
| N/A                    | Landin  | g X Slope (%)  | N/A   | N/A  | DWS    | Full Width?             | N/A   |
| N/A                    | Landin  | g Curb? (Y/N)  | N/A   | N/A  | DWS    | Offset (in)             | N/A   |
| N/A                    | Shared  | d Landing?     | N/A   |      |        |                         |       |
| N/A                    | Gutter  | Ponding?       | N/A   | N/A  | Gutte  | er Slope (%)            | N/A   |
| N/A                    | Gutter  | Lip Ht (in)    | N/A   | N/A  | Gutte  | er X Slope (%)          | N/A   |
| N/A                    | Painted | d X Walk1?     | No    | N/A  | Paint  | ed X Walk2?             | No    |
|                        | X Walk  | 1 Direction    | To NW |      | X Wa   | lk 2 Direction          | To SW |
| N/A                    | X Walk  | 1 Width (in)   | N/A   | N/A  | X Wa   | lk 2 Width (in)         | N/A   |
|                        | X Walk  | 1 Slope (%)    | 2.2   |      | X Wa   | lk 2 Slope (%)          | 1.2   |
|                        | X Walk  | 1 X Slope (%)  | 2.5   |      | X Wa   | lk 2 X Slope (%)        | 0.4   |
| N/A                    | Ramp    | inside XWalk1? | N/A   | N/A  | Ram    | o inside XWalk2?        | N/A   |
|                        | Road S  | Slope (%)      | 1.9   | N/A  | Clear  | Space?                  | N/A   |
|                        | Road >  | Slope (%)      | 1.0   | N/A  | Clear  | Space to XWalk (in)     | N/A   |
| N/A                    | Any Ol  | ostructions?   | N/A   | N/A  | Storn  | n Grate/Utility Hazard? | N/A   |
|                        | Obstru  | ction Type     |       |      | Storn  | n Grate/Utility Type    |       |
|                        |         |                | N/A   |      |        |                         | N/A   |