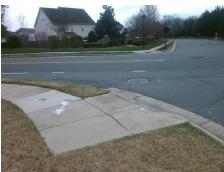

## Field Measurements/Component Compliance

Street 1 Name CEDAR CROSSINGS DR
Stop Condition-Street 2 StopSign
Street 2 Name ERWIN RD
Stop Condition-Street 1 None

Remove & Replace Curb Ramp With Two New Directional Ramps or Equivalent.

Surveyor Notes:

Possible Solutions:

N/A

PROW/ADA:

R304.2.2

ign RD one

Total Cost: \$ 3200.00

| Compliance Description |         |                | Data  | Comp | liance | Description             | Data  |
|------------------------|---------|----------------|-------|------|--------|-------------------------|-------|
| N/A                    | Ramp    | Length (in)    | 111.0 | No   | Ram    | Slope (%)               | 12.7  |
| Yes                    | Ramp '  | Width (in)     | 48.0  | Yes  | Ram    | XSlope (%)              | 0.1   |
| N/A                    | Flare T | Type LT        | N/A   | N/A  | Flare  | Type RT                 | N/A   |
| N/A                    | Flare S | Slope LT (%)   | N/A   | N/A  | Flare  | Slope RT (%)            | N/A   |
| N/A                    | Flare T | raversable LT? | N/A   | N/A  | Flare  | Traversable RT?         | N/A   |
| N/A                    | Landin  | g Length (in)  | N/A   | N/A  | DWS    | Provided?               | N/A   |
| N/A                    | Landin  | g Width (in)   | N/A   | N/A  | DWS    | Contrast?               | N/A   |
| N/A                    | Landin  | g Slope (%)    | N/A   | N/A  | DWS    | Length (in)             | N/A   |
| N/A                    | Landin  | g X Slope (%)  | N/A   | N/A  | DWS    | Full Width?             | N/A   |
| N/A                    | Landin  | g Curb? (Y/N)  | N/A   | N/A  | DWS    | Offset (in)             | N/A   |
| N/A                    | Shared  | d Landing?     | N/A   |      |        |                         |       |
| N/A                    | Gutter  | Ponding?       | N/A   | N/A  | Gutte  | er Slope (%)            | N/A   |
| N/A                    | Gutter  | Lip Ht (in)    | N/A   | N/A  | Gutte  | er X Slope (%)          | N/A   |
| N/A                    | Painted | d X Walk1?     | No    | N/A  | Paint  | ed X Walk2?             | No    |
|                        | X Walk  | 1 Direction    | To NW |      | X Wa   | lk 2 Direction          | To SW |
| N/A                    | X Walk  | 1 Width (in)   | N/A   | N/A  | X Wa   | lk 2 Width (in)         | N/A   |
|                        | X Walk  | 1 Slope (%)    | 2.2   |      | X Wa   | lk 2 Slope (%)          | 1.2   |
|                        | X Walk  | 1 X Slope (%)  | 2.5   |      | X Wa   | lk 2 X Slope (%)        | 0.4   |
| N/A                    | Ramp    | inside XWalk1? | N/A   | N/A  | Ram    | o inside XWalk2?        | N/A   |
|                        | Road S  | Slope (%)      | 1.9   | N/A  | Clear  | Space?                  | N/A   |
|                        | Road >  | Slope (%)      | 1.0   | N/A  | Clear  | Space to XWalk (in)     | N/A   |
| N/A                    | Any Ol  | ostructions?   | N/A   | N/A  | Storn  | n Grate/Utility Hazard? | N/A   |
|                        | Obstru  | ction Type     |       |      | Storn  | n Grate/Utility Type    |       |
|                        |         |                | N/A   |      |        |                         | N/A   |