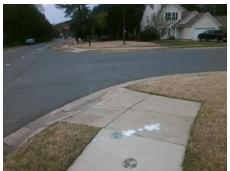

## Field Measurements/Component Compliance

Street 1 Name CEDAR CROSSINGS DR
Stop Condition-Street 2 StopSign
Street 2 Name ERWIN RD
Stop Condition-Street 1 None

Remove & Replace Curb Ramp With Two New Directional Ramps or Equivalent.

Surveyor Notes:

Possible Solutions:

N/A

PROW/ADA:

R304.2.2

ign RD one

Total Cost: \$ 3200.00

| Compliance Description |         |                | Data  | Comp | liance | Description             | Data  |
|------------------------|---------|----------------|-------|------|--------|-------------------------|-------|
| N/A                    | Ramp    | Length (in)    | 111.0 | No   | Ram    | Slope (%)               | 12.7  |
| Yes                    | Ramp '  | Width (in)     | 48.0  | Yes  | Ram    | XSlope (%)              | 0.1   |
| N/A                    | Flare T | Type LT        | N/A   | N/A  | Flare  | Type RT                 | N/A   |
| N/A                    | Flare S | Slope LT (%)   | N/A   | N/A  | Flare  | Slope RT (%)            | N/A   |
| N/A                    | Flare T | raversable LT? | N/A   | N/A  | Flare  | Traversable RT?         | N/A   |
| N/A                    | Landin  | g Length (in)  | N/A   | N/A  | DWS    | Provided?               | N/A   |
| N/A                    | Landin  | g Width (in)   | N/A   | N/A  | DWS    | Contrast?               | N/A   |
| N/A                    | Landin  | g Slope (%)    | N/A   | N/A  | DWS    | Length (in)             | N/A   |
| N/A                    | Landin  | g X Slope (%)  | N/A   | N/A  | DWS    | Full Width?             | N/A   |
| N/A                    | Landin  | g Curb? (Y/N)  | N/A   | N/A  | DWS    | Offset (in)             | N/A   |
| N/A                    | Shared  | d Landing?     | N/A   |      |        |                         |       |
| N/A                    | Gutter  | Ponding?       | N/A   | N/A  | Gutte  | er Slope (%)            | N/A   |
| N/A                    | Gutter  | Lip Ht (in)    | N/A   | N/A  | Gutte  | er X Slope (%)          | N/A   |
| N/A                    | Painted | d X Walk1?     | No    | N/A  | Paint  | ed X Walk2?             | No    |
|                        | X Walk  | 1 Direction    | To NW |      | X Wa   | lk 2 Direction          | To SW |
| N/A                    | X Walk  | 1 Width (in)   | N/A   | N/A  | X Wa   | lk 2 Width (in)         | N/A   |
|                        | X Walk  | 1 Slope (%)    | 2.2   |      | X Wa   | lk 2 Slope (%)          | 1.2   |
|                        | X Walk  | 1 X Slope (%)  | 2.5   |      | X Wa   | lk 2 X Slope (%)        | 0.4   |
| N/A                    | Ramp    | inside XWalk1? | N/A   | N/A  | Ram    | o inside XWalk2?        | N/A   |
|                        | Road S  | Slope (%)      | 1.9   | N/A  | Clear  | Space?                  | N/A   |
|                        | Road >  | Slope (%)      | 1.0   | N/A  | Clear  | Space to XWalk (in)     | N/A   |
| N/A                    | Any Ol  | ostructions?   | N/A   | N/A  | Storn  | n Grate/Utility Hazard? | N/A   |
|                        | Obstru  | ction Type     |       |      | Storn  | n Grate/Utility Type    |       |
|                        |         |                | N/A   |      |        |                         | N/A   |