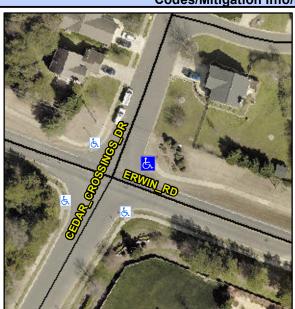

## Access Compliance Report Public Rights-of-Way (Curb Ramps)

Intersection ID: 23117 Main Street: CEDAR\_CROSSINGS\_DR Cross Street: ERWIN\_RD Location: E

ADA ID: FDD8410FB0DC Ramp Type: PerpDiag Initial Pass/Fail: Fail Overall Compliance: No Severity Score: 25

## Field Measurements/Component Compliance

Street 1 Name CEDAR CROSSINGS DR
Stop Condition-Street 2 StopSign
Street 2 Name ERWIN RD
Stop Condition-Street 1 None

Remove & Replace Curb Ramp With Two New Directional Ramps or Equivalent.