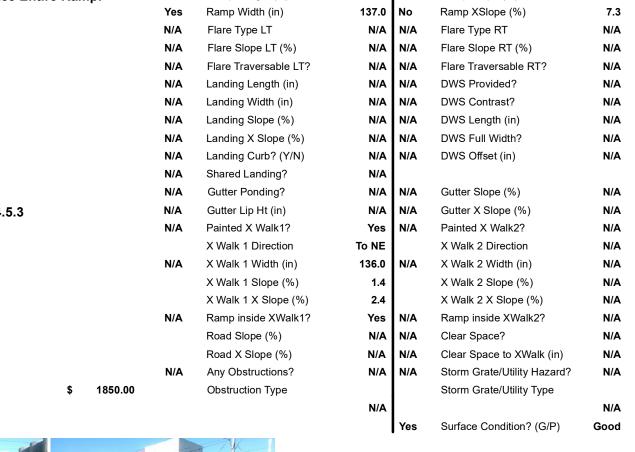

## Field Measurements/Component Compliance

Yes

Compliance Description

Ramp Slope (%)

Data

93.0

POINDEXTER DR Street 1 Name Stop Condition-Street 2 None Street 2 Name N/A Stop Condition-Street 1 N/A

|                               |      | 1 1014 1110          |  |
|-------------------------------|------|----------------------|--|
| Possible Solutions:           | Comp | liance Description   |  |
| Remove & Replace Entire Ramp. | N/A  | Ramp Length (in)     |  |
| ·                             | Yes  | Ramp Width (in)      |  |
|                               | N/A  | Flare Type LT        |  |
|                               | N/A  | Flare Slope LT (%)   |  |
|                               | N/A  | Flare Traversable LT |  |
|                               | N/A  | Landing Length (in)  |  |
| Surveyor Notes:               | N/A  | Landing Width (in)   |  |
| N/A                           | N/A  | Landing Slope (%)    |  |
|                               | N/A  | Landing X Slope (%   |  |
|                               | N/A  | Landing Curb? (Y/N   |  |
|                               | N/A  | Shared Landing?      |  |
| PROW/ADA:                     | N/A  | Gutter Ponding?      |  |
| Not Found, R304.5.3           | N/A  | Gutter Lip Ht (in)   |  |
|                               | N/A  | Painted X Walk1?     |  |
|                               |      | X Walk 1 Direction   |  |
|                               | N/A  | X Walk 1 Width (in)  |  |
|                               |      | X Walk 1 Slope (%)   |  |

|                     |               | N/A |
|---------------------|---------------|-----|
|                     |               | N/A |
|                     |               | N/A |
| PROW/ADA:           |               | N/A |
| Not Found, R304.5.3 |               | N/A |
|                     |               | N/A |
|                     |               | N/A |
|                     |               | N/A |
| Total Cost:         | \$<br>1850.00 | N/A |
|                     |               |     |
|                     |               |     |