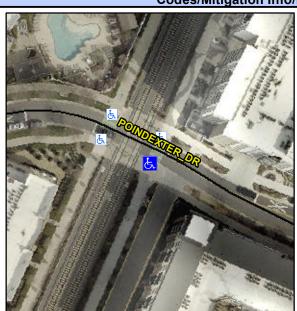

## **Access Compliance Report Public Rights-of-Way** (Curb Ramps)

Data

5.6

Main Street: POINDEXTER DR Cross Street: N/A Location: S Intersection ID: 10034711 Initial Pass/Fail: Fail **Overall Compliance: No** 25 ADA ID: FDE4FD4BC7FF Ramp Type: Perp **Severity Score:** 