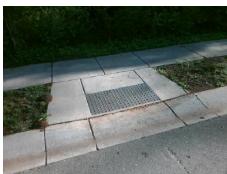

N

Total Cost: \$ 1850.00

| Field Measurements/Component Compliance |                       |       |      |                             |      |
|-----------------------------------------|-----------------------|-------|------|-----------------------------|------|
| Compliance Description                  |                       | Data  | Comp | liance Description          | Data |
| N/A                                     | Ramp Length (in)      | 48.0  | No   | Ramp Slope (%)              | 10.4 |
| No                                      | Ramp Width (in)       | 46.5  | Yes  | Ramp XSlope (%)             | 0.3  |
| N/A                                     | Flare Type LT         | N/A   | N/A  | Flare Type RT               | N/A  |
| N/A                                     | Flare Slope LT (%)    | N/A   | N/A  | Flare Slope RT (%)          | N/A  |
| N/A                                     | Flare Traversable LT? | N/A   | N/A  | Flare Traversable RT?       | N/A  |
| N/A                                     | Landing Length (in)   | N/A   | N/A  | DWS Provided?               | N/A  |
| N/A                                     | Landing Width (in)    | N/A   | N/A  | DWS Contrast?               | N/A  |
| N/A                                     | Landing Slope (%)     | N/A   | N/A  | DWS Length (in)             | N/A  |
| N/A                                     | Landing X Slope (%)   | N/A   | N/A  | DWS Full Width?             | N/A  |
| N/A                                     | Landing Curb? (Y/N)   | N/A   | N/A  | DWS Offset (in)             | N/A  |
| N/A                                     | Shared Landing?       | N/A   |      |                             |      |
| N/A                                     | Gutter Ponding?       | N/A   | N/A  | Gutter Slope (%)            | N/A  |
| N/A                                     | Gutter Lip Ht (in)    | N/A   | N/A  | Gutter X Slope (%)          | N/A  |
| N/A                                     | Painted X Walk1?      | No    | N/A  | Painted X Walk2?            | N/A  |
|                                         | X Walk 1 Direction    | To SW |      | X Walk 2 Direction          | N/A  |
| N/A                                     | X Walk 1 Width (in)   | N/A   | N/A  | X Walk 2 Width (in)         | N/A  |
|                                         | X Walk 1 Slope (%)    | 3.7   |      | X Walk 2 Slope (%)          | N/A  |
|                                         | X Walk 1 X Slope (%)  | 0.3   |      | X Walk 2 X Slope (%)        | N/A  |
| N/A                                     | Ramp inside XWalk1?   | N/A   | N/A  | Ramp inside XWalk2?         | N/A  |
|                                         | Road Slope (%)        | N/A   | N/A  | Clear Space?                | N/A  |
|                                         | Road X Slope (%)      | N/A   | N/A  | Clear Space to XWalk (in)   | N/A  |
| N/A                                     | Any Obstructions?     | N/A   | N/A  | Storm Grate/Utility Hazard? | N/A  |
|                                         | Obstruction Type      |       |      | Storm Grate/Utility Type    |      |
|                                         |                       | N/A   |      |                             | N/A  |
|                                         |                       |       | Yes  | Surface Condition? (G/P)    | Good |
|                                         |                       |       |      |                             |      |