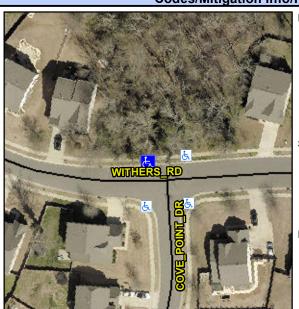

## Access Compliance Report Public Rights-of-Way (Curb Ramps)

Intersection ID: 50663Main Street: COVE\_POINT\_DRCross Street: WITHERS\_RDLocation:NWADA ID: FDEEA61FE038Ramp Type: PerpInitial Pass/Fail: FailOverall Compliance: NoSeverity Score: 21.25