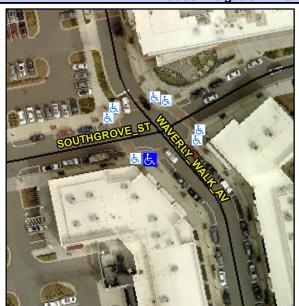

## **Access Compliance Report Public Rights-of-Way** (Curb Ramps)

Data

7.3

3.2

N/A

Main Street: SOUTHGROVE ST Cross Street: WAVERLY WALK AV Intersection ID: N/A Location: SW **Overall Compliance: No Severity Score: ADA ID: FDEEA7C08BC4** Ramp Type: Perp Initial Pass/Fail: Fail 1.25