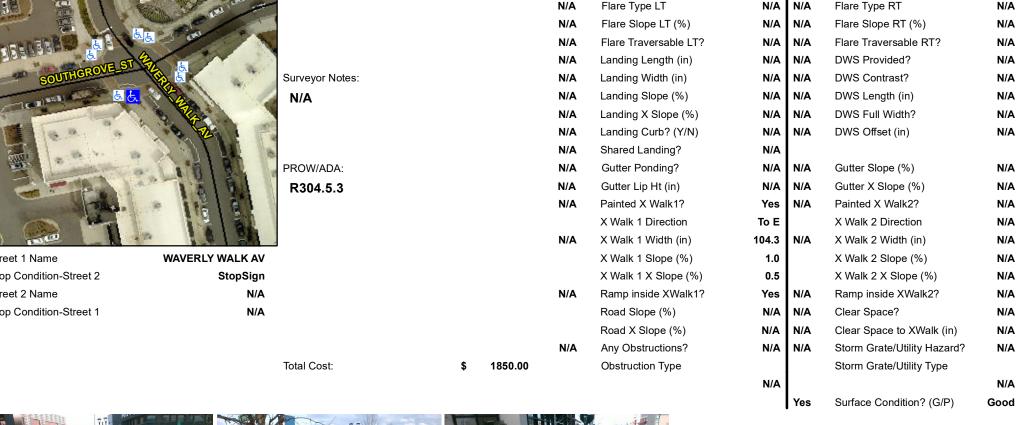

## **Access Compliance Report Public Rights-of-Way** (Curb Ramps)

Data

7.3

3.2

N/A

Main Street: SOUTHGROVE ST Cross Street: WAVERLY WALK AV Intersection ID: N/A Location: SW **Overall Compliance: No Severity Score: ADA ID: FDEEA7C08BC4** Ramp Type: Perp Initial Pass/Fail: Fail 1.25

Compliance Description

Ramp Length (in)

Ramp Width (in)

N/A

Yes

N/A

Codes/Mitigation Info/Possible Solution

## Field Measurements/Component Compliance

Yes

No

N/A

Compliance Description

Ramp Slope (%)

Ramp XSlope (%)

Data

71.0

48.0

N/A

Street 1 Name Stop Condition-Street 2 Street 2 Name Stop Condition-Street 1

| Possible Solutions:           |  |
|-------------------------------|--|
| Remove & Replace Entire Ramp. |  |
|                               |  |
|                               |  |
|                               |  |
|                               |  |
|                               |  |
| Surveyor Notes:               |  |
| N/A                           |  |
|                               |  |
|                               |  |
| PROW/ADA:                     |  |
| R304.5.3                      |  |
|                               |  |
|                               |  |
|                               |  |
|                               |  |
|                               |  |
|                               |  |
|                               |  |