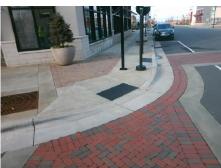

71.0

48.0

N/A

Street 1 Name Stop Condition-Street 2 Street 2 Name Stop Condition-Street 1

| Possible Solutions:           |  |
|-------------------------------|--|
| Remove & Replace Entire Ramp. |  |
|                               |  |
|                               |  |
|                               |  |
|                               |  |
|                               |  |
| Surveyor Notes:               |  |
| N/A                           |  |
|                               |  |
|                               |  |
| PROW/ADA:                     |  |
| R304.5.3                      |  |
|                               |  |
|                               |  |
|                               |  |
|                               |  |
|                               |  |
|                               |  |
|                               |  |