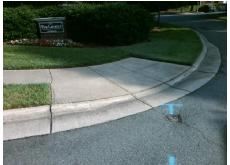

## Field Measurements/Component Compliance

Street 1 Name Stop Condition-Street 2 Street 2 Name Stop Condition-Street 1 **CLARKE CREEK PY** None **CAMBELLTON DR** None

**Remove & Replace Curb Ramp With** Two New Directional Ramps or Equivalent.

Surveyor Notes:

N/A

R304.5.1, R304.2.2, R304.5.3

PROW/ADA: Total Cost:

3200.00

| Compliance Description |                       | Data | Compliance Description |                             | Data |
|------------------------|-----------------------|------|------------------------|-----------------------------|------|
| N/A                    | Ramp Length (in)      | 47.0 | No                     | Ramp Slope (%)              | 8.6  |
| No                     | Ramp Width (in)       | 43.0 | No                     | Ramp XSlope (%)             | 6.2  |
| N/A                    | Flare Type LT         | N/A  | N/A                    | Flare Type RT               | N/A  |
| N/A                    | Flare Slope LT (%)    | N/A  | N/A                    | Flare Slope RT (%)          | N/A  |
| N/A                    | Flare Traversable LT? | N/A  | N/A                    | Flare Traversable RT?       | N/A  |
| N/A                    | Landing Length (in)   | N/A  | N/A                    | DWS Provided?               | N/A  |
| N/A                    | Landing Width (in)    | N/A  | N/A                    | DWS Contrast?               | N/A  |
| N/A                    | Landing Slope (%)     | N/A  | N/A                    | DWS Length (in)             | N/A  |
| N/A                    | Landing X Slope (%)   | N/A  | N/A                    | DWS Full Width?             | N/A  |
| N/A                    | Landing Curb? (Y/N)   | N/A  | N/A                    | DWS Offset (in)             | N/A  |
| N/A                    | Shared Landing?       | N/A  |                        |                             |      |
| N/A                    | Gutter Ponding?       | N/A  | N/A                    | Gutter Slope (%)            | N/A  |
| N/A                    | Gutter Lip Ht (in)    | N/A  | N/A                    | Gutter X Slope (%)          | N/A  |
| N/A                    | Painted X Walk1?      | No   | N/A                    | Painted X Walk2?            | No   |
|                        | X Walk 1 Direction    | To S |                        | X Walk 2 Direction          | To E |
| N/A                    | X Walk 1 Width (in)   | N/A  | N/A                    | X Walk 2 Width (in)         | N/A  |
|                        | X Walk 1 Slope (%)    | 4.8  |                        | X Walk 2 Slope (%)          | 1.0  |
|                        | X Walk 1 X Slope (%)  | 3.3  |                        | X Walk 2 X Slope (%)        | 2.3  |
| N/A                    | Ramp inside XWalk1?   | N/A  | N/A                    | Ramp inside XWalk2?         | N/A  |
|                        | Road Slope (%)        | 5.1  | N/A                    | Clear Space?                | N/A  |
|                        | Road X Slope (%)      | 0.5  | N/A                    | Clear Space to XWalk (in)   | N/A  |
| N/A                    | Any Obstructions?     | N/A  | N/A                    | Storm Grate/Utility Hazard? | N/A  |
|                        | Obstruction Type      |      |                        | Storm Grate/Utility Type    |      |
|                        |                       | N/A  |                        |                             | N/A  |
|                        |                       |      | Yes                    | Surface Condition? (G/P)    | Good |