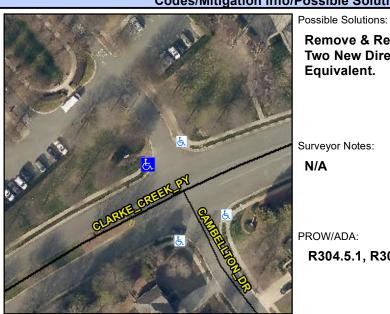

## **Access Compliance Report Public Rights-of-Way** (Curb Ramps)

Intersection ID: 2457 Main Street: CAMBELLTON DR **Cross Street: CLARKE CREEK PY** Location: NW ADA ID: FDF33E472C60 Ramp Type: PerpDiag Initial Pass/Fail: Fail **Overall Compliance: No** Severity Score: 33.75

## Field Measurements/Component Compliance

Street 1 Name Stop Condition-Street 2 Street 2 Name Stop Condition-Street 1 **CLARKE CREEK PY** None **CAMBELLTON DR** None

**Remove & Replace Curb Ramp With** Two New Directional Ramps or Equivalent.