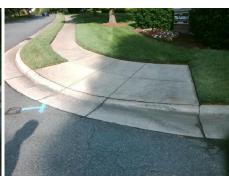

## Field Measurements/Component Compliance

Street 1 Name Stop Condition-Street 2 Street 2 Name Stop Condition-Street 1 **CLARKE CREEK PY** None **CAMBELLTON DR** None

**Remove & Replace Curb Ramp With** Two New Directional Ramps or Equivalent.

Surveyor Notes:

N/A

R304.5.1, R304.2.2, R304.5.3

PROW/ADA: Total Cost:

3200.00

| Compliance Description |                       | Data | Compliance Description |                             | Data |
|------------------------|-----------------------|------|------------------------|-----------------------------|------|
| N/A                    | Ramp Length (in)      | 47.0 | No                     | Ramp Slope (%)              | 8.6  |
| No                     | Ramp Width (in)       | 43.0 | No                     | Ramp XSlope (%)             | 6.2  |
| N/A                    | Flare Type LT         | N/A  | N/A                    | Flare Type RT               | N/A  |
| N/A                    | Flare Slope LT (%)    | N/A  | N/A                    | Flare Slope RT (%)          | N/A  |
| N/A                    | Flare Traversable LT? | N/A  | N/A                    | Flare Traversable RT?       | N/A  |
| N/A                    | Landing Length (in)   | N/A  | N/A                    | DWS Provided?               | N/A  |
| N/A                    | Landing Width (in)    | N/A  | N/A                    | DWS Contrast?               | N/A  |
| N/A                    | Landing Slope (%)     | N/A  | N/A                    | DWS Length (in)             | N/A  |
| N/A                    | Landing X Slope (%)   | N/A  | N/A                    | DWS Full Width?             | N/A  |
| N/A                    | Landing Curb? (Y/N)   | N/A  | N/A                    | DWS Offset (in)             | N/A  |
| N/A                    | Shared Landing?       | N/A  |                        |                             |      |
| N/A                    | Gutter Ponding?       | N/A  | N/A                    | Gutter Slope (%)            | N/A  |
| N/A                    | Gutter Lip Ht (in)    | N/A  | N/A                    | Gutter X Slope (%)          | N/A  |
| N/A                    | Painted X Walk1?      | No   | N/A                    | Painted X Walk2?            | No   |
|                        | X Walk 1 Direction    | To S |                        | X Walk 2 Direction          | To E |
| N/A                    | X Walk 1 Width (in)   | N/A  | N/A                    | X Walk 2 Width (in)         | N/A  |
|                        | X Walk 1 Slope (%)    | 4.8  |                        | X Walk 2 Slope (%)          | 1.0  |
|                        | X Walk 1 X Slope (%)  | 3.3  |                        | X Walk 2 X Slope (%)        | 2.3  |
| N/A                    | Ramp inside XWalk1?   | N/A  | N/A                    | Ramp inside XWalk2?         | N/A  |
|                        | Road Slope (%)        | 5.1  | N/A                    | Clear Space?                | N/A  |
|                        | Road X Slope (%)      | 0.5  | N/A                    | Clear Space to XWalk (in)   | N/A  |
| N/A                    | Any Obstructions?     | N/A  | N/A                    | Storm Grate/Utility Hazard? | N/A  |
|                        | Obstruction Type      |      |                        | Storm Grate/Utility Type    |      |
|                        |                       | N/A  |                        |                             | N/A  |
|                        |                       |      | Yes                    | Surface Condition? (G/P)    | Good |