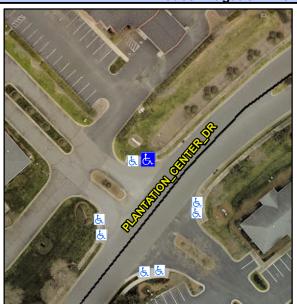

## Access Compliance Report Public Rights-of-Way (Curb Ramps)

Intersection ID: 10034609Main Street: PLANTATION\_CENTER\_DRCross Street: N/ALocation:NADA ID: FDF554C25DB8Ramp Type: ParaInitial Pass/Fail: FailOverall Compliance: NoSeverity Score: 13.75

## Field Measurements/Component Compliance

Street 1 Name PLANTATION CENTER DR
Stop Condition-Street 1 None
Street 2 Name N/A
Stop Condition-Street 2 N/A

Possible Solutions:

Remove & Replace Entire Ramp.

Surveyor Notes: