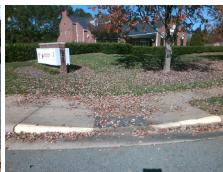

## Field Measurements/Component Compliance

Street 1 Name PLANTATION CENTER DR
Stop Condition-Street 1 None
Street 2 Name N/A
Stop Condition-Street 2 N/A

Possible Solutions:

Remove & Replace Entire Ramp.

Surveyor Notes:

N/A

PROW/ADA:

R304.3.2, R304.5.3

Total Cost: \$ 1600.00

| Compliance Description |                      | Data  | Compliance Description |                             | Data |
|------------------------|----------------------|-------|------------------------|-----------------------------|------|
| N/A                    | Ramp Length LT (in)  | 58.0  | N/A                    | Ramp Length RT (in)         | 64.0 |
| Yes                    | Ramp Width LT (in)   | 96.0  | Yes                    | Ramp Width RT (in)          | 96.0 |
| No                     | Ramp Slope LT (%)    | 8.7   | Yes                    | Ramp Slope RT (%)           | 6.0  |
| Yes                    | Ramp XSlope LT (%)   | 0.2   | No                     | Ramp XSlope RT (%)          | 2.1  |
| N/A                    | Landing Length (in)  | N/A   | N/A                    | DWS Provided?               | N/A  |
| N/A                    | Landing Width (in)   | N/A   | N/A                    | DWS Contrast?               | N/A  |
| N/A                    | Landing Slope (%)    | N/A   | N/A                    | DWS Length (in)             | N/A  |
| N/A                    | Landing X Slope (%)  | N/A   | N/A                    | DWS Full Width?             | N/A  |
| N/A                    | Landing Curb? (Y/N)  | N/A   | N/A                    | DWS Offset (in)             | N/A  |
| N/A                    | Shared Landing?      | N/A   |                        |                             |      |
| N/A                    | Gutter Ponding?      | N/A   | N/A                    | Gutter Slope (%)            | N/A  |
| N/A                    | Gutter Lip Ht (in)   | N/A   | N/A                    | Gutter X Slope (%)          | N/A  |
| N/A                    | Painted X Walk1?     | No    | N/A                    | Painted X Walk2?            | N/A  |
|                        | X Walk 1 Direction   | To SE |                        | X Walk 2 Direction          | N/A  |
| N/A                    | X Walk 1 Width (in)  | N/A   | N/A                    | X Walk 2 Width (in)         | N/A  |
|                        | X Walk 1 Slope (%)   | 1.6   |                        | X Walk 2 Slope (%)          | N/A  |
|                        | X Walk 1 X Slope (%) | 1.6   |                        | X Walk 2 X Slope (%)        | N/A  |
| N/A                    | Ramp inside XWalk1?  | N/A   | N/A                    | Ramp inside XWalk2?         | N/A  |
|                        | Road Slope (%)       | N/A   | N/A                    | Clear Space?                | N/A  |
|                        | Road X Slope (%)     | N/A   | N/A                    | Clear Space to XWalk (in)   | N/A  |
| N/A                    | Any Obstructions?    | N/A   | N/A                    | Storm Grate/Utility Hazard? | N/A  |
|                        | Obstruction Type     |       |                        | Storm Grate/Utility Type    |      |
|                        |                      | N/A   |                        |                             | N/A  |
|                        |                      |       | Yes                    | Surface Condition? (G/P)    | Good |
|                        |                      |       | N/A                    | Curb Slope (%)              | 11.1 |
|                        |                      |       |                        |                             |      |