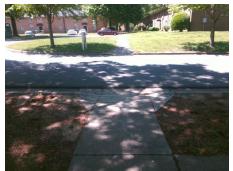

## Field Measurements/Component Compliance

Street 1 Name ROSE RIDGE PL
Stop Condition-Street 2 None
Street 2 Name N/A
Stop Condition-Street 1 N/A

Total Cost: \$ 1850.00

| Field Measurements/Component Compliance |                       |       |      |                             |      |
|-----------------------------------------|-----------------------|-------|------|-----------------------------|------|
| Compliance Description                  |                       | Data  | Comp | oliance Description         | Data |
| N/A                                     | Ramp Length (in)      | 43.0  | No   | Ramp Slope (%)              | 11.7 |
| Yes                                     | Ramp Width (in)       | 48.0  | Yes  | Ramp XSlope (%)             | 2.7  |
| N/A                                     | Flare Type LT         | N/A   | N/A  | Flare Type RT               | N/A  |
| N/A                                     | Flare Slope LT (%)    | N/A   | N/A  | Flare Slope RT (%)          | N/A  |
| N/A                                     | Flare Traversable LT? | N/A   | N/A  | Flare Traversable RT?       | N/A  |
| N/A                                     | Landing Length (in)   | N/A   | N/A  | DWS Provided?               | N/A  |
| N/A                                     | Landing Width (in)    | N/A   | N/A  | DWS Contrast?               | N/A  |
| N/A                                     | Landing Slope (%)     | N/A   | N/A  | DWS Length (in)             | N/A  |
| N/A                                     | Landing X Slope (%)   | N/A   | N/A  | DWS Full Width?             | N/A  |
| N/A                                     | Landing Curb? (Y/N)   | N/A   | N/A  | DWS Offset (in)             | N/A  |
| N/A                                     | Shared Landing?       | N/A   |      |                             |      |
| N/A                                     | Gutter Ponding?       | N/A   | N/A  | Gutter Slope (%)            | N/A  |
| N/A                                     | Gutter Lip Ht (in)    | 2.0   | N/A  | Gutter X Slope (%)          | N/A  |
| N/A                                     | Painted X Walk1?      | No    | N/A  | Painted X Walk2?            | N/A  |
|                                         | X Walk 1 Direction    | To SW |      | X Walk 2 Direction          | N/A  |
| N/A                                     | X Walk 1 Width (in)   | N/A   | N/A  | X Walk 2 Width (in)         | N/A  |
|                                         | X Walk 1 Slope (%)    | 5.0   |      | X Walk 2 Slope (%)          | N/A  |
|                                         | X Walk 1 X Slope (%)  | 3.3   |      | X Walk 2 X Slope (%)        | N/A  |
| N/A                                     | Ramp inside XWalk1?   | N/A   | N/A  | Ramp inside XWalk2?         | N/A  |
|                                         | Road Slope (%)        | N/A   | N/A  | Clear Space?                | N/A  |
|                                         | Road X Slope (%)      | N/A   | N/A  | Clear Space to XWalk (in)   | N/A  |
| N/A                                     | Any Obstructions?     | N/A   | N/A  | Storm Grate/Utility Hazard? | N/A  |
|                                         | Obstruction Type      |       | l    | Storm Grate/Utility Type    |      |
|                                         |                       | N/A   |      |                             | N/A  |
|                                         |                       |       | Yes  | Surface Condition? (G/P)    | Good |
|                                         |                       |       |      |                             |      |