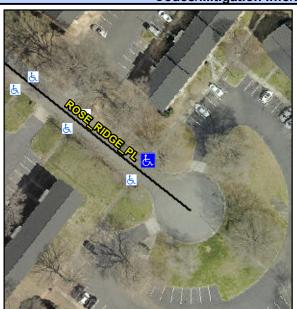

## Access Compliance Report Public Rights-of-Way (Curb Ramps)

Intersection ID: 10036288Main Street:ROSE\_RIDGE\_PLCross Street:N/ALocation:NEADA ID: FDFC946B99D5Ramp Type:PerpInitial Pass/Fail:FailOverall Compliance:NoSeverity Score:13.75

## Field Measurements/Component Compliance

Street 1 Name ROSE RIDGE PL
Stop Condition-Street 2 None
Street 2 Name N/A
Stop Condition-Street 1 N/A

Total Cost: \$ 1850.00

| Field Measurements/Component Compliance |                       |       |      |                             |      |
|-----------------------------------------|-----------------------|-------|------|-----------------------------|------|
| Compliance Description                  |                       | Data  | Comp | oliance Description         | Data |
| N/A                                     | Ramp Length (in)      | 43.0  | No   | Ramp Slope (%)              | 11.7 |
| Yes                                     | Ramp Width (in)       | 48.0  | Yes  | Ramp XSlope (%)             | 2.7  |
| N/A                                     | Flare Type LT         | N/A   | N/A  | Flare Type RT               | N/A  |
| N/A                                     | Flare Slope LT (%)    | N/A   | N/A  | Flare Slope RT (%)          | N/A  |
| N/A                                     | Flare Traversable LT? | N/A   | N/A  | Flare Traversable RT?       | N/A  |
| N/A                                     | Landing Length (in)   | N/A   | N/A  | DWS Provided?               | N/A  |
| N/A                                     | Landing Width (in)    | N/A   | N/A  | DWS Contrast?               | N/A  |
| N/A                                     | Landing Slope (%)     | N/A   | N/A  | DWS Length (in)             | N/A  |
| N/A                                     | Landing X Slope (%)   | N/A   | N/A  | DWS Full Width?             | N/A  |
| N/A                                     | Landing Curb? (Y/N)   | N/A   | N/A  | DWS Offset (in)             | N/A  |
| N/A                                     | Shared Landing?       | N/A   |      |                             |      |
| N/A                                     | Gutter Ponding?       | N/A   | N/A  | Gutter Slope (%)            | N/A  |
| N/A                                     | Gutter Lip Ht (in)    | 2.0   | N/A  | Gutter X Slope (%)          | N/A  |
| N/A                                     | Painted X Walk1?      | No    | N/A  | Painted X Walk2?            | N/A  |
|                                         | X Walk 1 Direction    | To SW |      | X Walk 2 Direction          | N/A  |
| N/A                                     | X Walk 1 Width (in)   | N/A   | N/A  | X Walk 2 Width (in)         | N/A  |
|                                         | X Walk 1 Slope (%)    | 5.0   |      | X Walk 2 Slope (%)          | N/A  |
|                                         | X Walk 1 X Slope (%)  | 3.3   |      | X Walk 2 X Slope (%)        | N/A  |
| N/A                                     | Ramp inside XWalk1?   | N/A   | N/A  | Ramp inside XWalk2?         | N/A  |
|                                         | Road Slope (%)        | N/A   | N/A  | Clear Space?                | N/A  |
|                                         | Road X Slope (%)      | N/A   | N/A  | Clear Space to XWalk (in)   | N/A  |
| N/A                                     | Any Obstructions?     | N/A   | N/A  | Storm Grate/Utility Hazard? | N/A  |
|                                         | Obstruction Type      |       | l    | Storm Grate/Utility Type    |      |
|                                         |                       | N/A   |      |                             | N/A  |
|                                         |                       |       | Yes  | Surface Condition? (G/P)    | Good |
|                                         |                       |       |      |                             |      |