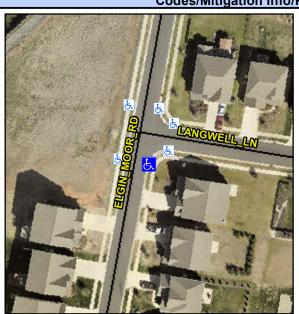

## **Access Compliance Report Public Rights-of-Way** (Curb Ramps)

Data 5.8 1.9 N/A N/A N/A N/A N/A N/A N/A N/A

> N/A N/A N/A N/A N/A N/A N/A N/A N/A N/A

N/A

N/A

Good

Surface Condition? (G/P)

Intersection ID: N/A Main Street: ELGIN\_MOOR\_RD **Cross Street: LANGWELL\_LN** Location: SE ADA ID: FE066DC71A9F Ramp Type: Perp Initial Pass/Fail: Fail **Overall Compliance: No Severity Score:** 8.75

Codes/Mitigation Info/Possible Solution

| Street 1 Name           | ELGIN MOOR RD |
|-------------------------|---------------|
| Stop Condition-Street 2 | None          |
| Street 2 Name           | N/A           |
| Stop Condition-Street 1 | N/A           |