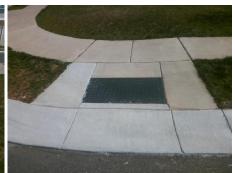

## **Access Compliance Report Public Rights-of-Way** (Curb Ramps)

Data 5.8 1.9 N/A N/A N/A N/A N/A N/A N/A N/A

> N/A N/A N/A N/A N/A N/A N/A N/A N/A N/A

N/A

N/A

Good

Surface Condition? (G/P)

Intersection ID: N/A Main Street: ELGIN\_MOOR\_RD **Cross Street: LANGWELL\_LN** Location: SE ADA ID: FE066DC71A9F Ramp Type: Perp Initial Pass/Fail: Fail **Overall Compliance: No Severity Score:** 8.75

| /Possible Solution      |     |         | Field Measurements/Component Compliance |                       |       |        |             |                       |  |
|-------------------------|-----|---------|-----------------------------------------|-----------------------|-------|--------|-------------|-----------------------|--|
| Possible Solutions:     |     |         | Comp                                    | Data                  | Comp  | liance | Description |                       |  |
| Remove & Replace Entire | Ram | ıp.     | N/A                                     | Ramp Length (in)      | 48.0  | Yes    | Ramp        | Slope (%)             |  |
|                         |     |         | No                                      | Ramp Width (in)       | 46.5  | Yes    | Ramp        | XSlope (%)            |  |
|                         |     |         | N/A                                     | Flare Type LT         | N/A   | N/A    | Flare       | Type RT               |  |
|                         |     |         | N/A                                     | Flare Slope LT (%)    | N/A   | N/A    | Flare       | Slope RT (%)          |  |
| 4                       |     |         | N/A                                     | Flare Traversable LT? | N/A   | N/A    | Flare       | Traversable RT?       |  |
|                         |     |         | N/A                                     | Landing Length (in)   | N/A   | N/A    | DWS         | Provided?             |  |
| Surveyor Notes:         |     |         | N/A                                     | Landing Width (in)    | N/A   | N/A    | DWS         | Contrast?             |  |
| N/A                     |     |         | N/A                                     | Landing Slope (%)     | N/A   | N/A    | DWS         | Length (in)           |  |
| 7                       |     |         | N/A                                     | Landing X Slope (%)   | N/A   | N/A    | DWS         | Full Width?           |  |
|                         |     |         | N/A                                     | Landing Curb? (Y/N)   | N/A   | N/A    | DWS         | Offset (in)           |  |
|                         |     |         | N/A                                     | Shared Landing?       | N/A   |        |             |                       |  |
| PROW/ADA:               |     |         | N/A                                     | Gutter Ponding?       | N/A   | N/A    | Gutte       | Slope (%)             |  |
| Not Found, R304.5.1     |     |         | N/A                                     | Gutter Lip Ht (in)    | 1.0   | N/A    | Gutte       | X Slope (%)           |  |
|                         |     |         | N/A                                     | Painted X Walk1?      | No    | N/A    | Painte      | ed X Walk2?           |  |
|                         |     |         |                                         | X Walk 1 Direction    | To NW |        | X Wal       | k 2 Direction         |  |
|                         |     |         | N/A                                     | X Walk 1 Width (in)   | N/A   | N/A    | X Wal       | k 2 Width (in)        |  |
|                         |     |         |                                         | X Walk 1 Slope (%)    | 2.4   |        | X Wal       | k 2 Slope (%)         |  |
|                         |     |         |                                         | X Walk 1 X Slope (%)  | 4.2   |        | X Wal       | k 2 X Slope (%)       |  |
|                         |     |         | N/A                                     | Ramp inside XWalk1?   | N/A   | N/A    | Ramp        | inside XWalk2?        |  |
|                         |     |         |                                         | Road Slope (%)        | N/A   | N/A    | Clear       | Space?                |  |
|                         |     |         |                                         | Road X Slope (%)      | N/A   | N/A    | Clear       | Space to XWalk (in)   |  |
|                         |     |         | N/A                                     | Any Obstructions?     | N/A   | N/A    | Storm       | Grate/Utility Hazard? |  |
| Total Cost:             | \$  | 1850.00 |                                         | Obstruction Type      |       |        | Storm       | Grate/Utility Type    |  |
|                         |     |         |                                         |                       |       |        |             |                       |  |