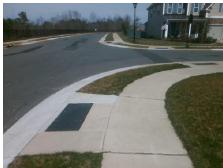

## **Access Compliance Report Public Rights-of-Way** (Curb Ramps)

Data 5.8 1.9 N/A N/A N/A N/A N/A N/A N/A N/A

> N/A N/A N/A N/A N/A N/A N/A N/A N/A N/A

N/A

N/A

Good

Surface Condition? (G/P)

Intersection ID: N/A Main Street: ELGIN\_MOOR\_RD **Cross Street: LANGWELL\_LN** Location: SE ADA ID: FE066DC71A9F Ramp Type: Perp Initial Pass/Fail: Fail **Overall Compliance: No Severity Score:** 8.75

| /Possible Solution      |     |         | Field Measurements/Component Compliance |                       |       |        |             |                       |  |
|-------------------------|-----|---------|-----------------------------------------|-----------------------|-------|--------|-------------|-----------------------|--|
| Possible Solutions:     |     |         | Comp                                    | Data                  | Comp  | liance | Description |                       |  |
| Remove & Replace Entire | Ram | ıp.     | N/A                                     | Ramp Length (in)      | 48.0  | Yes    | Ramp        | Slope (%)             |  |
|                         |     |         | No                                      | Ramp Width (in)       | 46.5  | Yes    | Ramp        | XSlope (%)            |  |
|                         |     |         | N/A                                     | Flare Type LT         | N/A   | N/A    | Flare       | Type RT               |  |
|                         |     |         | N/A                                     | Flare Slope LT (%)    | N/A   | N/A    | Flare       | Slope RT (%)          |  |
| 4                       |     |         | N/A                                     | Flare Traversable LT? | N/A   | N/A    | Flare       | Traversable RT?       |  |
|                         |     |         | N/A                                     | Landing Length (in)   | N/A   | N/A    | DWS         | Provided?             |  |
| Surveyor Notes:         |     |         | N/A                                     | Landing Width (in)    | N/A   | N/A    | DWS         | Contrast?             |  |
| N/A                     |     |         | N/A                                     | Landing Slope (%)     | N/A   | N/A    | DWS         | Length (in)           |  |
| 7                       |     |         | N/A                                     | Landing X Slope (%)   | N/A   | N/A    | DWS         | Full Width?           |  |
|                         |     |         | N/A                                     | Landing Curb? (Y/N)   | N/A   | N/A    | DWS         | Offset (in)           |  |
|                         |     |         | N/A                                     | Shared Landing?       | N/A   |        |             |                       |  |
| PROW/ADA:               |     |         | N/A                                     | Gutter Ponding?       | N/A   | N/A    | Gutte       | Slope (%)             |  |
| Not Found, R304.5.1     |     |         | N/A                                     | Gutter Lip Ht (in)    | 1.0   | N/A    | Gutte       | X Slope (%)           |  |
|                         |     |         | N/A                                     | Painted X Walk1?      | No    | N/A    | Painte      | ed X Walk2?           |  |
|                         |     |         |                                         | X Walk 1 Direction    | To NW |        | X Wal       | k 2 Direction         |  |
|                         |     |         | N/A                                     | X Walk 1 Width (in)   | N/A   | N/A    | X Wal       | k 2 Width (in)        |  |
|                         |     |         |                                         | X Walk 1 Slope (%)    | 2.4   |        | X Wal       | k 2 Slope (%)         |  |
|                         |     |         |                                         | X Walk 1 X Slope (%)  | 4.2   |        | X Wal       | k 2 X Slope (%)       |  |
|                         |     |         | N/A                                     | Ramp inside XWalk1?   | N/A   | N/A    | Ramp        | inside XWalk2?        |  |
|                         |     |         |                                         | Road Slope (%)        | N/A   | N/A    | Clear       | Space?                |  |
|                         |     |         |                                         | Road X Slope (%)      | N/A   | N/A    | Clear       | Space to XWalk (in)   |  |
|                         |     |         | N/A                                     | Any Obstructions?     | N/A   | N/A    | Storm       | Grate/Utility Hazard? |  |
| Total Cost:             | \$  | 1850.00 |                                         | Obstruction Type      |       |        | Storm       | Grate/Utility Type    |  |
|                         |     |         |                                         |                       |       |        |             |                       |  |